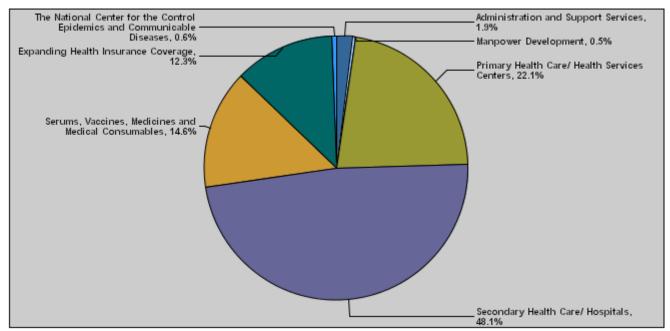

#### Budget of Chapter 2701 - Ministry of Health For the Year 2022 Distributed According to Program

|       |                                                                         |              |              | (In JDs)     |
|-------|-------------------------------------------------------------------------|--------------|--------------|--------------|
| Prog. | Description                                                             | Current      | Capital      | Total        |
|       |                                                                         | Expenditures | Expenditures | Expenditures |
| 4601  | Administration and Support Services                                     | 9,599,000    | 2,900,000    | 12,499,000   |
| 4605  | Manpower Development                                                    | 3,030,000    | 0            | 3,030,000    |
| 4610  | Primary Health Care/ Health Services Centers                            | 132,479,000  | 10,048,000   | 142,527,000  |
| 4615  | Secondary Health Care/ Hospitals                                        | 272,572,000  | 37,216,000   | 309,788,000  |
| 4620  | Serums, Vaccines, Medicines and Medical Consumables                     | 93,800,000   | 0            | 93,800,000   |
| 4625  | Expanding Health Insurance Coverage                                     | 79,000,000   | 0            | 79,000,000   |
| 4630  | The National Center for the Control Epidemics and Communicable Diseases | 3,600,000    | 0            | 3,600,000    |
|       | Total                                                                   | 594,080,000  | 50,164,000   | 644,244,000  |

#### Total Expenditures for the Year 2022 Distributed According to Programs