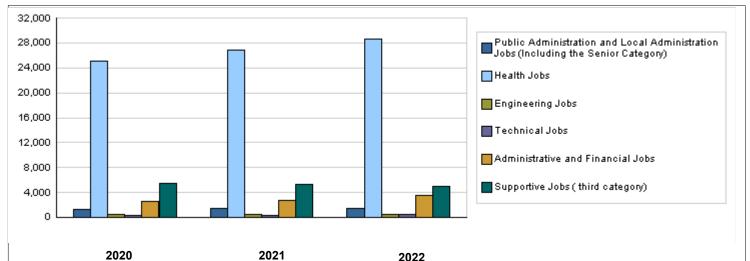

## CHAPTER : 2701 Ministry of Health

|                                                                              | Number of Staff                              | of the    | Ministr   | y / Dep   | oartme    | nt        |           |           |                 |           |
|------------------------------------------------------------------------------|----------------------------------------------|-----------|-----------|-----------|-----------|-----------|-----------|-----------|-----------------|-----------|
| Group                                                                        | Job                                          |           | 2020      |           |           | 2021      |           | Pr        | elimina<br>2022 | ary       |
| -                                                                            |                                              | Male      | Female    | Total     | Male      | Female    | Total     | Male      | Female          | Total     |
| Public Administration and Local<br>Administration Jobs (Including the Senior | Supervisory and<br>leadership jobs           | 758       | 529       | 1287      | 825       | 545       | 1370      | 845       | 566             | 1411      |
| Category)                                                                    |                                              | 0         | 0         | 0         | 0         | 0         | 0         | 0         | 0               | 0         |
| Health Jobs                                                                  | Physician                                    | 5379      | 1815      | 7194      | 5650      | 2055      | 7705      | 5815      | 2215            | 8030      |
|                                                                              | Health Technician and<br>medical occupations | 1782      | 4514      | 6296      | 1915      | 4615      | 6530      | 2065      | 4750            | 6815      |
|                                                                              | General Duty and<br>Midwife Nurse            | 2934      | 7579      | 10513     | 3519      | 7980      | 11499     | 3985      | 8515            | 12500     |
|                                                                              | Pharmacist                                   | 260       | 790       | 1050      | 290       | 815       | 1105      | 355       | 935             | 1290      |
| Engineering Jobs                                                             | Engineering jobs                             | 235       | 186       | 421       | 235       | 186       | 421       | 240       | 190             | 430       |
| Technical Jobs                                                               | Various technical jobs                       | 125       | 215       | 340       | 135       | 255       | 390       | 145       | 270             | 415       |
| Administrative and Financial Jobs                                            | Administrative and<br>financial jobs         | 874       | 1621      | 2495      | 965       | 1690      | 2655      | 1365      | 2215            | 3580      |
| Supportive Jobs ( third category)                                            | Support employee<br>(Driver, Office Boyetc)  | 2948      | 2527      | 5475      | 2871      | 2503      | 5374      | 2630      | 2350            | 4980      |
|                                                                              | Total                                        | 15295     | 19776     | 35071     | 16405     | 20644     | 37049     | 17445     | 22006           | 39451     |
|                                                                              | Total Cost of Salaries                       | 117383656 | 151773728 | 269157384 | 124680922 | 156898078 | 281579000 | 143713087 | 181286913       | 325000000 |