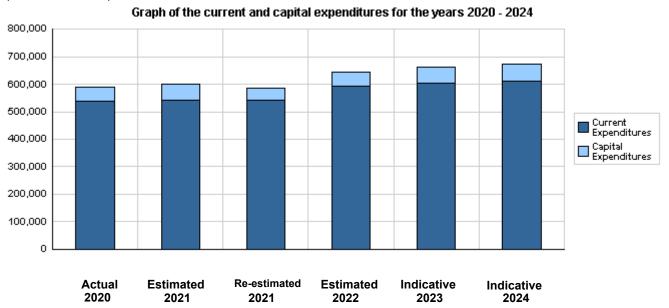

#### Overall Summary of Expenditures for Chapter 2701- Ministry of Health

### for the Years 2020 - 2024

|       |                                        |             |             |              |             |             | ( 111 3 0 5 ) |
|-------|----------------------------------------|-------------|-------------|--------------|-------------|-------------|---------------|
|       |                                        | Actual      | Estimated   | Re-estimated | Estimated   | Indic       | cative        |
|       | Description                            | 2020        | 2021        | 2021         | 2022        | 2023        | 2024          |
| Group |                                        | Current E   | xpenditures |              | ,           |             |               |
| 2111  | Salaries, Wages and Allowances         | 241,340,247 | 251,917,000 | 251,917,000  | 282,000,000 | 285,698,000 | 289,451,000   |
| 2121  | Social Security Contributions          | 27,817,137  | 29,662,000  | 29,662,000   | 43,000,000  | 43,645,000  | 44,300,000    |
| 2211  | Use of Goods and Services              | 166,069,721 | 176,710,000 | 176,710,000  | 176,920,000 | 182,520,000 | 185,020,000   |
| 2511  | Subsidies to Public Corporations       | 667,500     | 650,000     | 650,000      | 4,260,000   | 4,260,000   | 4,260,000     |
| 2721  | Social Aids                            | 95,866,574  | 75,000,000  | 75,000,000   | 79,000,000  | 79,000,000  | 79,000,000    |
| 2821  | Other Current Expenditures             | 4,802,789   | 8,170,000   | 8,170,000    | 8,900,000   | 8,900,000   | 8,900,000     |
|       | Total current expenditures             | 536,563,968 | 542,109,000 | 542,109,000  | 594,080,000 | 604,023,000 | 610,931,000   |
|       |                                        | Capital E   | xpenditures |              |             |             | -             |
| 2111  | Salaries, Wages and Allowances         | 19,182      | 25,500      | 21,000       | 21,000      | 21,000      | 21,000        |
| 2211  | Use of Goods and Services              | 14,012,799  | 15,298,720  | 12,441,000   | 12,777,000  | 14,736,000  | 14,986,000    |
| 2822  | Other Capital Expenditures             | 0           | 25,000      | 25,000       | 205,000     | 380,000     | 555,000       |
| 3111  | Buildings and Constructions            | 29,546,209  | 26,696,500  | 21,391,500   | 22,455,000  | 25,725,000  | 27,385,000    |
| 3112  | Devices, Machinery and Equipment       | 7,999,501   | 10,769,280  | 7,763,000    | 10,461,000  | 11,954,000  | 12,389,000    |
| 3113  | Other Fixed Assets                     | 341,247     | 1,525,000   | 1,280,000    | 1,486,000   | 2,160,000   | 2,115,000     |
| 3122  | Inventories                            | 833,443     | 1,364,000   | 1,333,500    | 2,409,000   | 2,459,000   | 2,509,000     |
| 3141  | Lands                                  | 232,316     | 570,000     | 170,000      | 350,000     | 1,430,000   | 1,700,000     |
|       | Total capital expenditures             | 52,984,697  | 56,274,000  | 44,425,000   | 50,164,000  | 58,865,000  | 61,660,000    |
|       | Treasury                               | 52,984,697  | 56,274,000  | 44,425,000   | 50,164,000  | 58,865,000  | 61,660,000    |
|       | Total current and capital expenditures | 589,548,665 | 598,383,000 | 586,534,000  | 644,244,000 | 662,888,000 | 672,591,000   |

(Thousands of JDs)