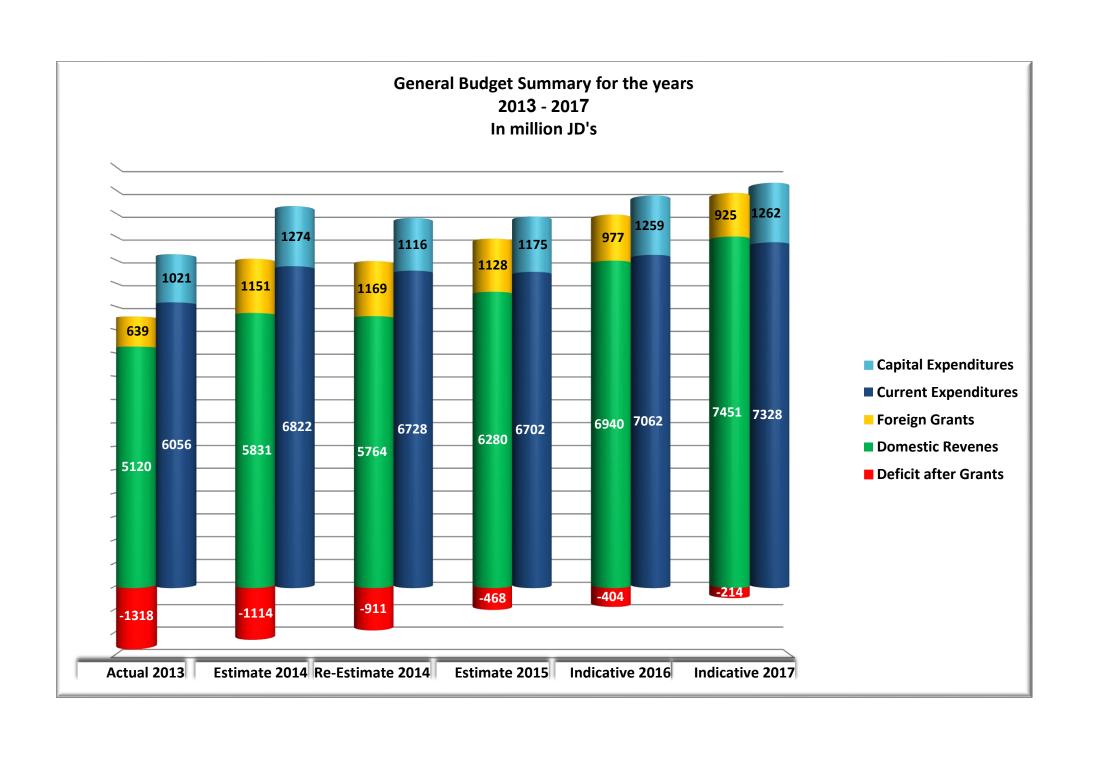

| 80,000     | 80,000     |
| Amortization of euro bonds                              | 0         | 0         | 0            | 532,500   | 0          | 0          |
| Local bonds amortization in dollar.                     | 0         | 0         | 0            | 0         | 815,350    | 0          |
| Others                                                  | 1,853,223 | 0         | 0            | 0         | 0          | 0          |
| Total                                                   | 7,238,681 | 6,140,332 | 5,959,131    | 5,948,040 | 6,350,202  | 3,380,995  |
|                                                         |           |           |              |           |            |            |

 $<sup>^{\</sup>star}$  Classified under Gov. Units Subsidy in both 2013 and 2014 .



# TABLE (7) Public Revenues

## for the years 2013 - 2017

|     |                                               | 1         | 1         | _                | 1         |            | Saliu JDS 1 |
|-----|-----------------------------------------------|-----------|-----------|------------------|-----------|------------|-------------|
|     | Chapter                                       | Actual    | Estimated | Re-<br>estimated | Estimated | Indicative | Indicative  |
| No  | Title                                         | 2013      | 2014      | 2014             | 2015      | 2016       | 2017        |
|     | Domestic Revenues                             |           |           |                  |           |            |             |
|     | Tax Revenues