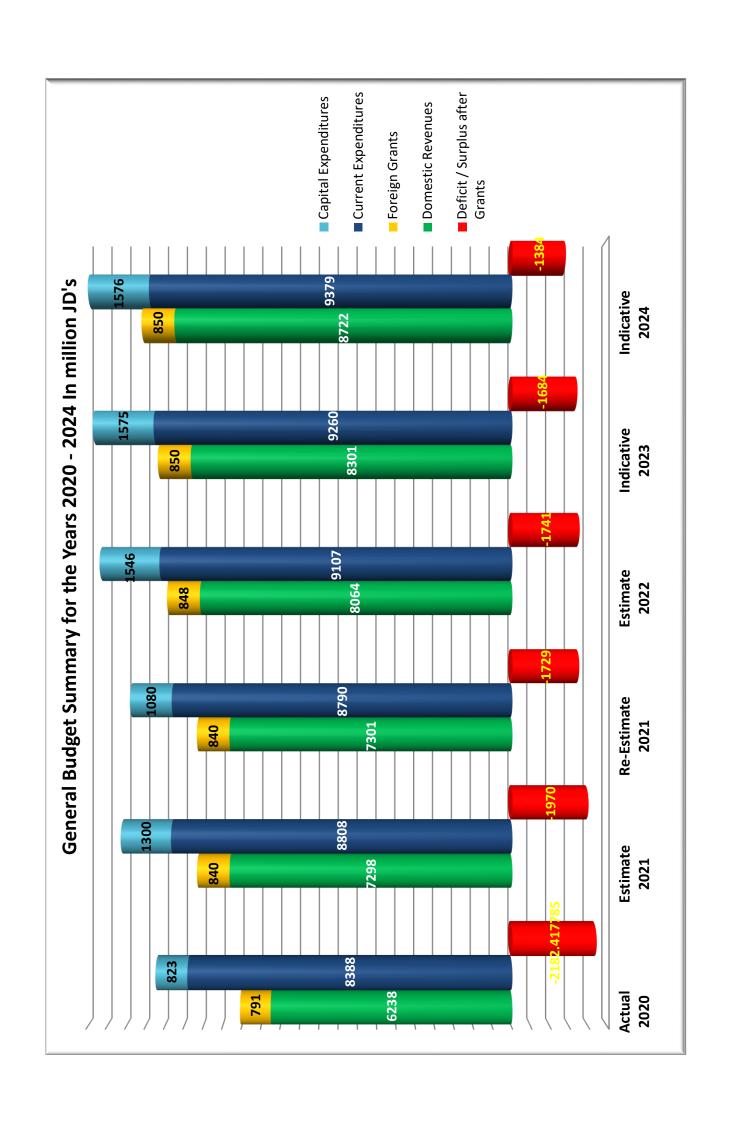

### TABLE No. (6) Summary of General Budget for the Years

(2020 - 2024)

Actual Estimated Re-Estimated **Estimated** Indicative Indicative Description 2020 2024 2021 2021 2022 2023 7,301,200,000 8,064,000,000 8,301,000,000 8,722,000,000 6,238,048,694 7,298,000,000 **Domestic Revenues** 6,226,000,000 4,958,566,491 5.499.200.000 6.531.000.000 5.390.000.000 6.089.000.000 Tax Revenues 1,279,482,203 1,908,000,000 1,802,000,000 1,975,000,000 2,075,000,000 2,191,000,000 **Non-Tax Revenues** 848,000,000 850,000,000 850,000,000 Foregin Grants 790,859,602 839,800,000 840,000,000 9,572,000,000 8,137,800,000 8,141,200,000 8,912,000,000 9,151,000,000 7,028,908,296 **Public Revenues** 8,388,481,070 8,808,413,000 8,789,617,000 9,106,590,000 9,259,715,000 9,379,479,000 **Current Expenditures** Civil Services 2,343,627,826 2,499,585,000 2,481,739,000 2,655,501,000 2,699,612,000 2,731,470,000 1,390,359,000 1,429,588,000 1,429,588,000 1,478,450,000 1,498,963,000 **Military Services** 1.519.790.000 1.245.318.000 1.320.050.000 1.320.050.000 1,367,475,000 Security Services and Public Safety 1,387,705,000 1,408,558,000 3,558,240,000 3,719,661,000 Other Expenditures 3.409.176.244 3.559.190.000 3,605,164,000 3.673.435.000 Pensions and Compensations 1,570,446,477 1,612,000,000 1,612,000,000 1,655,000,000 1,715,000,000 1,755,000,000 1,243,360,605 Public debt Interests 1.452.000.000 1.452.000.000 1.428.000.000 1.436.000.000 1.442.000.000 55,000,000 60,000,000 Wheat and Feed Subsidy 55,000,000 60,000,000 60,000,000 Subsidy including cash subsidy and fodder subsidy 113,121,660 Govt. Units Subsidy 18.901.166 20.540.000 19.590.000 20,164,000 20.435.000 20.661.000 **Medical treatments** 95,866,574 75,000,000 75,000,000 79,000,000 79,000,000 79,000,000 70,000,000 Jordanian Govt. Universities Subsidy 79,999,999 70,000,000 70,000,000 70,000,000 70,000,000 Recurrent Cash Subsidy 145,486,563 201,000,000 201,000,000 241,000,000 241,000,000 241,000,000 **Payment of Previous Financial Commitment** 141,993,200 73,650,000 73,650,000 52,000,000 52,000,000 52,000,000 822,845,011 1,299,687,000 1,080,090,000 1,546,392,000 1,574,834,000 1,576,237,000 Capital Expendituers 9,211,326,081 10,108,100,000 9,869,707,000 10,652,982,000 10,834,549,000 10,955,716,000 **Public Expendituers Deficit \ Surplus Including Grants** 2,182,417,785 -1,970,300,000 -1,728,507,000 -1,740,982,000 -1,683,549,000 -1,383,716,000 In Percent of GDP -% 7.0 -% 6.2 -% 5.4 -% 5.1 -% 4.7 -% 3.7 -2,973,277,387 -2,810,100,000 -2,568,507,000 -2,588,982,000 -2,533,549,000 -2,233,716,000 **Deficit \ Surplus Excluding Grants** In Percent of GDP -% 9.6 -% 8.8 -% 8.0 -% 7.6 -% 7.1 -% 5.9 **Financing Budget** Sources Foreign loans to finance capital projects 48,596,661 43,936,000 15,848,000 44,210,000 64.115.000 68.225.000 International Organizations Loans to Support the Budget 1,457,147,947 1,356,066,000 1,472,000,000 1,197,517,000 835.966.053 891.388.500 Issue of Euro Bonds and Domestic Bonds in Dollars 1,666,150,000 1,056,410,000 311,960,000 815.350.000 1.659.060.000 1.871.760.000 Domestic Loans 3,704,383,630 4,638,053,000 4,060,425,000 4,643,792,000 3,806,429,947 4,263,603,500 6,876,278,238 | 6,853,405,000 | 6,604,683,000 | 7,544,579,000 | 6,578,271,000 | 5,535,177,000 **Total** Uses Budget Deficit Repayment 2.182.417.785 1.970.300.000 1.728.507.000 1.740.982.000 1.683.549.000 1.383.716.000 **Domestic Debt Amortizations** 2,585,000,000 2,987,977,900 2,987,977,900 3,160,971,000 3,050,000,000 2,650,000,000 Repayment of Due Foreign Loans Installments 489,019,603 410,093,437 410,093,437 431,138,226 594,331,013 693,913,145 Amortization of Euro Bonds and Dollar Domestic Bonds 1,169,850,000 957,150,000 957,150,000 1,659,060,000 808,260,000 311,960,000 207.321.000 222.946.000 220.611.000 Advances from Ministry of Finance to the Water Authority 169,641,366 214.290.000 221.645.000 198,385,174 135,050,468 135,050,468 125,000,000 3,500,000 75.000.000 Repayment of Due Domestic Loans Installments on the Vater Authority 81,964,310 178,543,195 178,583,195 205,782,774 215,684,987 199,976,855 Loan Installments Addressing Government Arrears