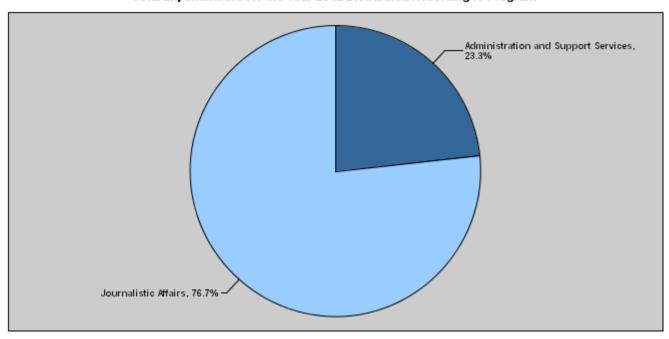

### Budget of Chapter 0304 - The Cabinet and Prime Minister's office/Jordan News Agency For the Year 2012 Distributed According to Program

(InJDs)

| Prog. | Description                         | Current Expenditures | Capital Expenditure | Total Expenditure |
|-------|-------------------------------------|----------------------|---------------------|-------------------|
| 0601  | Administration and Support Services | 609,500              | 0                   | 609,500           |
| 0605  | Journalistic Affairs                | 1,952,500            | 51,000              | 2,003,500         |
|       | Total                               | 2,562,000            | 51,000              | 2,613,000         |