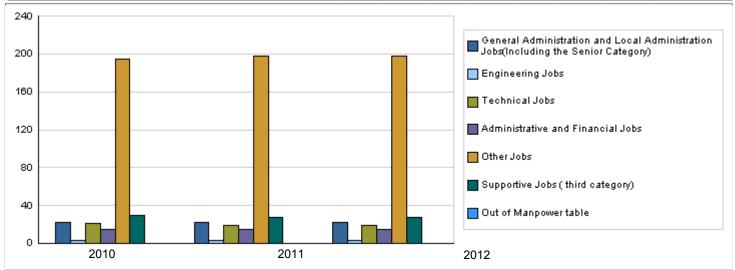

|                                         | Number of Staff of              | f the M        | inistry / | Depar   | tment           |        |         |         |                   |         |  |
|-----------------------------------------|---------------------------------|----------------|-----------|---------|-----------------|--------|---------|---------|-------------------|---------|--|
| Group                                   | Job                             | Actual<br>2010 |           |         | Primary<br>2011 |        |         | E       | Estimated<br>2012 |         |  |
| ·                                       |                                 | Male           | Female    | Total   | Male            | Female | Total   | Male    | Female            | Total   |  |
| General Administration and Local Admini | Leadership jobs                 | 19             | 3         | 22      | 19              | 3      | 22      | 19      | 3                 | 22      |  |
| Engineering Jobs                        | Engineers                       | 3              | 0         | 3       | 3               | 0      | 3       | 3       | 0                 | 3       |  |
| Technical Jobs                          | Programmers                     | 6              | 0         | 6       | 6               | 0      | 6       | 6       | 0                 | 6       |  |
|                                         | Other technical jobs            | 14             | 1         | 15      | 12              | 1      | 13      | 12      | 1                 | 13      |  |
| Administrative and Financial Jobs       | Administrative and financial jo | 8              | 7         | 15      | 8               | 7      | 15      | 8       | 7                 | 15      |  |
| Other Jobs                              | Managers and heads of depar     | 16             | 9         | 25      | 16              | 9      | 25      | 16      | 9                 | 25      |  |
|                                         | Other jobs                      | 34             | 0         | 34      | 35              | 0      | 35      | 35      | 0                 | 35      |  |
|                                         | Translator                      | 1              | 3         | 4       | 1               | 3      | 4       | 1       | 3                 | 4       |  |
|                                         | Editor/correspondent/Photogr    | 92             | 22        | 114     | 94              | 22     | 116     | 94      | 22                | 116     |  |
|                                         | Editorial Secretary             | 15             | 3         | 18      | 15              | 3      | 18      | 15      | 3                 | 18      |  |
| Supportive Jobs (third category)        | Supportive jobs                 | 27             | 3         | 30      | 25              | 2      | 27      | 25      | 2                 | 27      |  |
|                                         | Total                           | 235            | 51        | 286     | 234             | 50     | 284     | 234     | 50                | 284     |  |
| Out of Manpower table                   | Out of manpower table           | 0              | 0         | 0       | 0               | 0      | 0       | 0       | 0                 | 0       |  |
|                                         | Grand Total                     | 235            | 51        | 286     | 234             | 50     | 284     | 234     | 50                | 284     |  |
|                                         | Total Cost of Salaries          | 1448800        | 314454    | 1763254 | 1850000         | 395500 | 2245500 | 1840000 | 375500            | 2215500 |  |