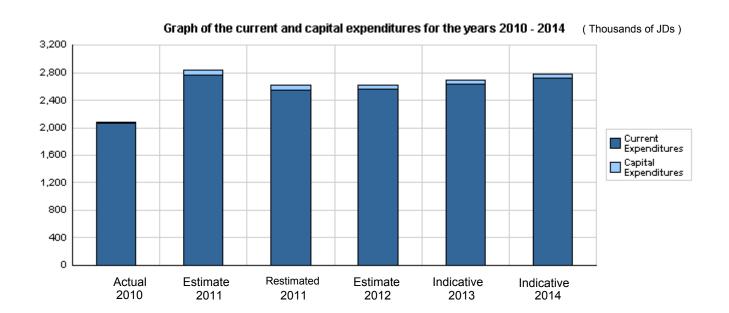

# Overall Summary of Expenditures for Chapter 0304- The Cabinet and Prime Minister's office/Jordan News Agency

for the years 2010 - 2014

(In JDs)

|       |                                        | Actual     | Estimate   | Re_Estimate | Estimate  | Indic     | ative     |
|-------|----------------------------------------|------------|------------|-------------|-----------|-----------|-----------|
|       | Description                            | 2010       | 2011       | 2011        | 2012      | 2013      | 2014      |
| Group |                                        | Current Ex | penditures | <u>'</u>    |           | '         |           |
| 2111  | Salaries, Wages and allowances         | 1,691,500  | 2,360,000  | 2,150,500   | 2,120,500 | 2,175,500 | 2,244,500 |
| 2121  | Social Security Contributions          | 71,754     | 108,500    | 95,000      | 95,000    | 98,000    | 101,000   |
| 2211  | Use of Goods and Services              | 181,769    | 175,500    | 175,500     | 198,000   | 209,000   | 226,000   |
| 2821  | Other current expenses                 | 119,126    | 122,500    | 122,500     | 148,500   | 149,500   | 150,500   |
| 3113  | Other Fixed Assets                     | 3,050      | 0          | 0           | 0         | 0         | 0         |
|       | Total current expenditures             | 2,067,199  | 2,766,500  | 2,543,500   | 2,562,000 | 2,632,000 | 2,722,000 |
|       |                                        | Capital Ex | penditures | <b>'</b>    |           | <b>'</b>  |           |
| 2211  | Use of Goods and Services              | 0          | 39,000     | 39,000      | 2,000     | 28,000    | 32,000    |
| 3112  | Machinery and Equipment                | 18,941     | 33,000     | 33,000      | 44,000    | 22,000    | 13,000    |
| 3113  | Other Fixed Assets                     | 0          | 0          | 0           | 5,000     | 5,000     | 5,000     |
|       | Total capital expenditures             | 18,941     | 72,000     | 72,000      | 51,000    | 55,000    | 50,000    |
|       | Treasury                               | 18,941     | 72,000     | 72,000      | 51,000    | 55,000    | 50,000    |
|       | Total current and capital expenditures | 2,086,140  | 2,838,500  | 2,615,500   | 2,613,000 | 2,687,000 | 2,772,000 |