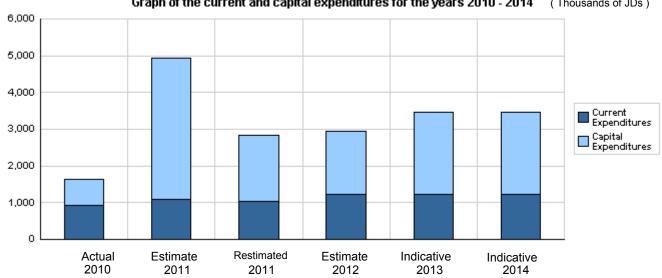

#### Overall Summary of Expenditures for Chapter 0501- Ministry of Public Sector Development

#### for the years 2010 - 2014

|       |                                            |           |             |             |           |           | ( In JDs  |
|-------|--------------------------------------------|-----------|-------------|-------------|-----------|-----------|-----------|
|       |                                            | Actual    | Estimate    | Re_Estimate | Estimate  | Indi      | cative    |
|       | Description                                | 2010      | 2011        | 2011        | 2012      | 2013      | 2014      |
| Group |                                            | Current E | xpenditures |             | 1         |           |           |
| 2111  | Salaries, Wages and allowances             | 527,666   | 721,430     | 676,800     | 710,000   | 728,300   | 748,500   |
| 2121  | Social Security Contributions              | 36,165    | 52,270      | 48,000      | 55,000    | 58,000    | 60,000    |
| 2211  | Use of Goods and Services                  | 85,780    | 116,000     | 116,000     | 110,500   | 118,700   | 125,000   |
| 2511  | Subsidies to public corporations           | 160,000   | 100,000     | 100,000     | 160,000   | 160,000   | 160,000   |
| 2631  | Subsidy to public gov. units               | 100,000   | 64,400      | 64,400      | 160,000   | 140,000   | 110,000   |
| 2821  | Other current expenses                     | 14,601    | 20,000      | 20,000      | 20,000    | 20,000    | 20,500    |
| 3112  | Machinery and Equipment                    | 7,648     | 6,000       | 6,000       | 4,500     | 5,000     | 6,000     |
| 3113  | Other Fixed Assets                         | 205       | 6,000       | 6,000       | 4,000     | 5,000     | 6,000     |
|       | Total current expenditures                 | 932,065   | 1,086,100   | 1,037,200   | 1,224,000 | 1,235,000 | 1,236,000 |
|       |                                            | Capital E | xpenditures | -           |           |           |           |
| 2111  | Salaries, Wages and allowances             | 265,791   | 355,940     | 324,000     | 355,000   | 360,000   | 365,000   |
| 2121  | Social Security Contributions              | 0         | 35,660      | 35,000      | 36,000    | 36,000    | 37,000    |
| 2211  | Use of Goods and Services                  | 41,152    | 934,000     | 319,000     | 306,000   | 462,000   | 487,000   |
| 2632  | Subsidy to other public gov. units/capital | 150,000   | 90,000      | 90,000      | 21,250    | 25,000    | 25,000    |
| 2822  | Other Capital expenditures                 | 207,891   | 2,292,000   | 962,000     | 983,250   | 1,311,000 | 1,285,000 |
| 3112  | Machinery and Equipment                    | 47,416    | 143,000     | 57,000      | 24,000    | 41,000    | 41,000    |
| 3113  | Other Fixed Assets                         | 0         | 0           | 0           | 0         | 0         | 0         |
|       | Total capital expenditures                 | 712,250   | 3,850,600   | 1,787,000   | 1,725,500 | 2,235,000 | 2,240,000 |
|       | Treasury                                   | 712,250   | 3,850,600   | 1,787,000   | 1,725,500 | 2,235,000 | 2,240,000 |
|       | Total current and capital expenditures     | 1,644,315 | 4,936,700   | 2,824,200   | 2,949,500 | 3,470,000 | 3,476,000 |

Graph of the current and capital expenditures for the years 2010 - 2014 (Thousands of JDs)

( 1. 