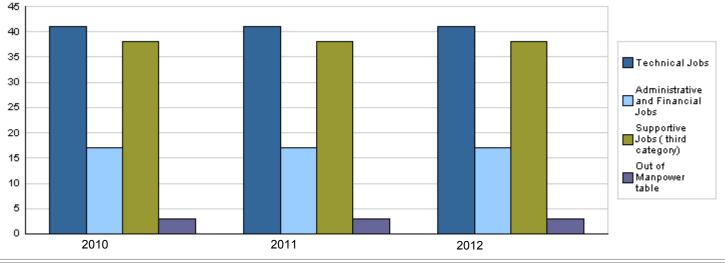

|                                   | Number of Staff of     | f the M | inistry / | Depar  | tment  |         |        |        |           |        |  |
|-----------------------------------|------------------------|---------|-----------|--------|--------|---------|--------|--------|-----------|--------|--|
|                                   |                        | Actual  |           |        |        | Primary |        | E      | Estimated |        |  |
| Group                             | Job                    | 2010    |           |        |        | 2011    |        |        |           |        |  |
|                                   |                        | Male    | Female    | Total  | Male   | Female  | Total  | Male   | Female    | Total  |  |
| Technical Jobs                    | Researcher             | 20      | 16        | 36     | 20     | 16      | 36     | 20     | 16        | 36     |  |
|                                   | Expert                 | 3       | 2         | 5      | 3      | 2       | 5      | 3      | 2         | 5      |  |
| Administrative and Financial Jobs |                        | 10      | 7         | 17     | 10     | 7       | 17     | 10     | 7         | 17     |  |
| Supportive Jobs ( third category) |                        | 22      | 16        | 38     | 22     | 16      | 38     | 22     | 16        | 38     |  |
|                                   | Total                  | 55      | 41        | 96     | 55     | 41      | 96     | 55     | 41        | 96     |  |
| Out of Manpower table             | Out of manpower table  | 2       | 1         | 3      | 2      | 1       | 3      | 2      | 1         | 3      |  |
|                                   | Grand Total            | 57      | 42        | 99     | 57     | 42      | 99     | 57     | 42        | 99     |  |
|                                   | Total Cost of Salaries | 324767  | 239064    | 563831 | 417485 | 307315  | 724800 | 442552 | 322448    | 765000 |  |