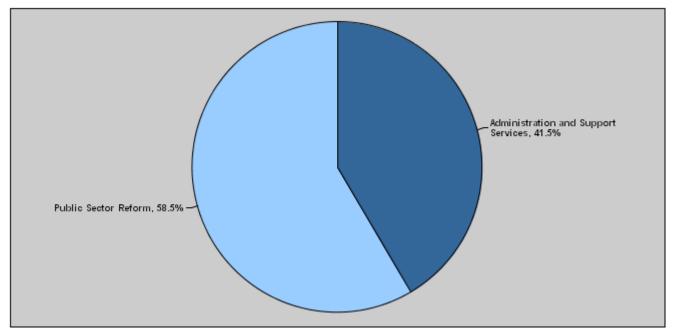

## Budget of Chapter 0501 - Ministry of Public Sector Development For the Year 2012 Distributed According to Program

|       |                                     |                      | •••••               |                   |
|-------|-------------------------------------|----------------------|---------------------|-------------------|
|       |                                     |                      |                     | (InJDs)           |
| Prog. | Description                         | Current Expenditures | Capital Expenditure | Total Expenditure |
| 0801  | Administration and Support Services | 1,224,000            | 0                   | 1,224,000         |
| 0805  | Public Sector Reform                | 0                    | 1,725,500           | 1,725,500         |
|       | Total                               | 1,224,000            | 1,725,500           | 2,949,500         |

| Prog | rams A | ppropriations              |                  |         |           |            |           |            |            |
|------|--------|----------------------------|------------------|---------|-----------|------------|-----------|------------|------------|
|      |        |                            |                  | Actual  | Estemated | Restemated | Estemated | Indecative | Indecative |
| Goal |        | Programs                   |                  | 2010    | 2011      | 2011       | 2012      | 2013       | 2014       |
|      |        | Administration and Support | Current          | 932065  | 1086100   | 1037200    | 1224000   | 1235000    | 1236000    |
| 1    | 0801   | Services                   | Capital          | 0       | 0         | 0          | 0         | 0          | 0          |
|      |        | Total                      | 932065           | 1086100 | 1037200   | 1224000    | 1235000   | 1236000    |            |
|      |        |                            | Current          | 0       | 0         | 0          | 0         | 0          | 0          |
| 2    | 0805   | Public Sector Reform       | Capital          | 712250  | 3850600   | 1787000    | 1725500   | 2235000    | 2240000    |
|      |        |                            | Total            | 712250  | 3850600   | 1787000    | 1725500   | 2235000    | 2240000    |
|      |        |                            | Total of Current | 932065  | 1086100   | 1037200    | 1224000   | 1235000    | 1236000    |
|      |        |                            | Total of Capital | 712250  | 3850600   | 1787000    | 1725500   | 2235000    | 2240000    |
|      |        |                            | Total of Chapter | 1644315 | 4936700   | 2824200    | 2949500   | 3470000    | 3476000    |