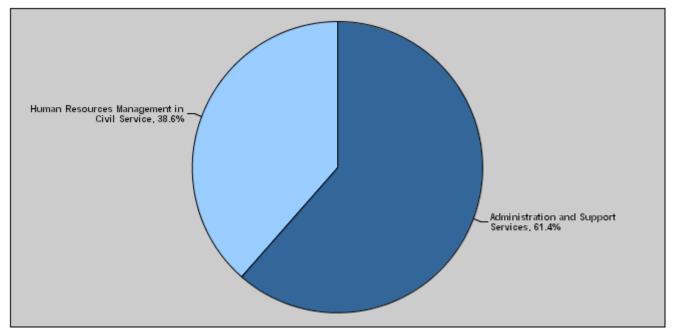

## Budget of Chapter 0601 - Civil Service Bureau For the Year 2012 Distributed According to Program

|       |                                             |   | 5 5                  |                     |                   |
|-------|---------------------------------------------|---|----------------------|---------------------|-------------------|
|       |                                             |   |                      |                     | (InJDs)           |
| Prog. | Description                                 | ( | Current Expenditures | Capital Expenditure | Total Expenditure |
| 0901  | Administration and Support Services         |   | 850,500              | 1,029,000           | 1,879,500         |
| 0905  | Human Resources Management in Civil Service |   | 951,500              | 228,150             | 1,179,650         |
|       | Tota                                        | l | 1,802,000            | 1,257,150           | 3,059,150         |