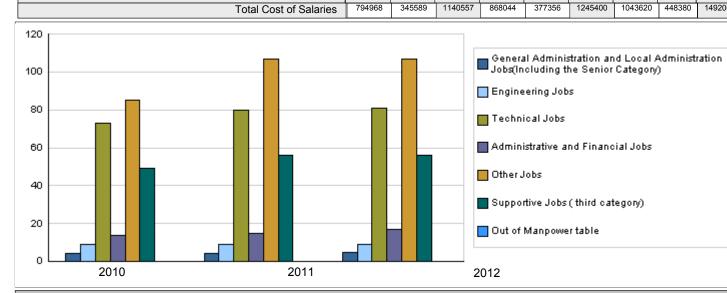

## CHAPTER : 0601 Civil Service Bureau

| Strateg                                                                                                                        | gic Objective                                 | es and Performand                                                                                                                                 | e Indic      | ators o        | f the M         | inistry /       | / Depar         | tment |          |                 |       |
|--------------------------------------------------------------------------------------------------------------------------------|-----------------------------------------------|---------------------------------------------------------------------------------------------------------------------------------------------------|--------------|----------------|-----------------|-----------------|-----------------|-------|----------|-----------------|-------|
| Strategic Objective                                                                                                            | Perform                                       | ance Indicator                                                                                                                                    | base<br>year | Value          | Actual<br>Value | Target<br>Value | Evaluation      | n     | <b>`</b> | t Value         | 0044  |
|                                                                                                                                |                                               |                                                                                                                                                   | ,            |                | 2010            | 2011            | 2011            | 201   |          | 2013            | 2014  |
| 1 - Developing the level<br>of services provided by<br>the Bureau and<br>enhancing its social role                             | applicants n<br>mobile and                    | of employment<br>otification through<br>ground telephones of<br>ment applicants.                                                                  | 2007         | %80            | %80             | %95             | 96%             | %9    | 8        | %99             | %99   |
| and partnership with civil<br>society organizations in<br>human resources<br>management on the<br>national level.              | were marke<br>the Kingdon                     | hat their applications<br>ted inside and outside<br>in not within the<br>of civil service                                                         | 2007         | 150            | 150             | 600             | 700             | 80    | D        | 900             | 1000  |
| 2 - Planning, managing<br>and developing human<br>resources, as well as<br>enhancing the Bureau's<br>role as a national center | subject to ci<br>which applie<br>system of to | 1 Percentage of departments<br>subject to civil service system<br>which applies a computerized HR<br>system of total governmental<br>departments. |              |                | %50             | %80             | %80             | %8    | 5        | %90             | %95   |
| for all aspects related to<br>civil service field.                                                                             | liasion betw<br>and human                     | of departments which<br>een payroll system<br>HR of total<br>al departments.                                                                      | 2007         | 0              | 0               | %12             | %12             | %1    | 5        | %30             | %45   |
|                                                                                                                                |                                               | Number of Staff of                                                                                                                                | f the M      | inistrv /      | Depar           | tment           |                 |       |          |                 |       |
| Group                                                                                                                          |                                               | Job                                                                                                                                               |              | Actual<br>2010 |                 |                 | Primary<br>2011 |       | E        | stimate<br>2012 | d     |
|                                                                                                                                |                                               |                                                                                                                                                   | Male         | Female         | Total           | Male            | Female          | Total | Male     | Female          | Total |
| General Administration and                                                                                                     | Local Admini                                  |                                                                                                                                                   | 4            | 0              | 4               | 4               | 0               | 4     | 4        | 1               | 5     |
| Engineering Jobs                                                                                                               |                                               | Engineering jobs                                                                                                                                  | 9            | 0              | 9               | 9               | 0               | 9     | 9        | 0               | 9     |
| Technical Jobs                                                                                                                 |                                               |                                                                                                                                                   | 53           | 20             | 73              | 57              | 23              | 80    | 57       | 24              | 81    |
| Administrative and Financia                                                                                                    | l Jobs                                        |                                                                                                                                                   | 11           | 3              | 14              | 13              | 2               | 15    | 15       | 2               | 17    |
| Other Jobs                                                                                                                     |                                               |                                                                                                                                                   | 54           | 31             | 85              | 70              | 37              | 107   | 70       | 37              | 107   |
| Supportive Jobs ( third cate                                                                                                   | gory)                                         |                                                                                                                                                   | 32           | 17             | 49              | 36              | 20              | 56    | 36       | 20              | 56    |
|                                                                                                                                |                                               | Total                                                                                                                                             | 163          | 71             | 234             | 189             | 82              | 271   | 191      | 84              | 275   |
| Out of Manpower table                                                                                                          |                                               | Out of manpower table                                                                                                                             | 0            | 0              | 0               | 0               | 0               | 0     | 0        | 0               | 0     |