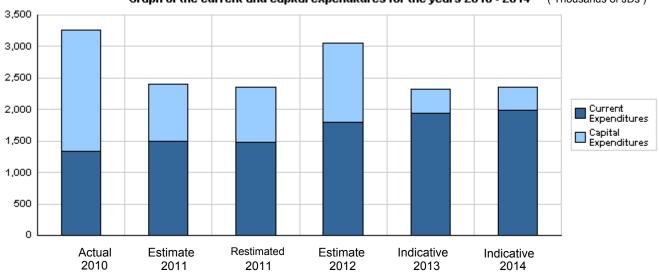

### for the years 2010 - 2014

|       |                                        |           |             |             |           |           | (In JDs)  |
|-------|----------------------------------------|-----------|-------------|-------------|-----------|-----------|-----------|
|       |                                        | Actual    | Estimate    | Re_Estimate | Estimate  | Ind       | icative   |
|       | Description                            | 2010      | 2011        | 2011        | 2012      | 2013      | 2014      |
| Group |                                        | Current E | xpenditures | -           |           | -         |           |
| 2111  | Salaries, Wages and allowances         | 1,072,557 | 1,175,510   | 1,165,000   | 1,404,000 | 1,544,000 | 1,591,000 |
| 2121  | Social Security Contributions          | 68,000    | 85,490      | 80,400      | 88,000    | 91,000    | 93,000    |
| 2211  | Use of Goods and Services              | 167,218   | 203,000     | 203,000     | 270,000   | 270,000   | 270,000   |
| 2821  | Other current expenses                 | 22,770    | 35,000      | 35,000      | 40,000    | 40,000    | 40,000    |
|       | Total current expenditures             | 1,330,545 | 1,499,000   | 1,483,400   | 1,802,000 | 1,945,000 | 1,994,000 |
|       |                                        | Capital E | xpenditures | -           | •         |           |           |
| 2211  | Use of Goods and Services              | 266,409   | 679,000     | 674,000     | 269,000   | 348,000   | 323,000   |
| 2822  | Other Capital expenditures             | 0         | 22,000      | 22,000      | 4,000     | 19,000    | 19,000    |
| 3111  | Buildings and Constructions            | 1,599,928 | 0           | 0           | 954,000   | 0         | 0         |
| 3112  | Machinery and Equipment                | 62,772    | 127,000     | 97,000      | 30,150    | 17,000    | 12,000    |
| 3113  | Other Fixed Assets                     | 0         | 80,000      | 80,000      | 0         | 0         | 0         |
|       | Total capital expenditures             | 1,929,109 | 908,000     | 873,000     | 1,257,150 | 384,000   | 354,000   |
|       | Treasury                               | 1,929,109 | 908,000     | 873,000     | 1,257,150 | 384,000   | 354,000   |
|       | Total current and capital expenditures | 3,259,654 | 2,407,000   | 2,356,400   | 3,059,150 | 2,329,000 | 2,348,000 |

Graph of the current and capital expenditures for the years 2010 - 2014 (Thousands of JDs)