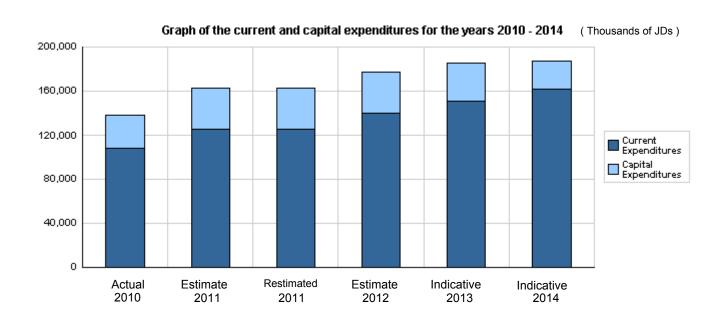

# Overall Summary of Expenditures for Chapter 0802- Royal Medical Services for the years 2010 - 2014

(In JDs)

|       |                                        | Actual      | Estimate    | Re_Estimate | Estimate    | Indica      | ative       |
|-------|----------------------------------------|-------------|-------------|-------------|-------------|-------------|-------------|
|       | Description                            | 2010        | 2011        | 2011        | 2012        | 2013        | 2014        |
| Group |                                        | Current Ex  | penditures  | •           | <b>'</b>    | '           |             |
| 2111  | Salaries, Wages and allowances         | 108,500,000 | 125,407,000 | 125,407,000 | 140,400,000 | 150,500,000 | 161,500,000 |
|       | Total current expenditures             | 108,500,000 | 125,407,000 | 125,407,000 | 140,400,000 | 150,500,000 | 161,500,000 |
|       |                                        | Capital Ex  | penditures  |             |             |             |             |
| 2211  | Use of Goods and Services              | 0           | 1,500,000   | 1,500,000   | 1,500,000   | 1,500,000   | 3,000,000   |
| 3111  | Buildings and Constructions            | 15,300,000  | 22,800,000  | 22,800,000  | 21,371,000  | 20,800,000  | 2,800,000   |
| 3112  | Machinery and Equipment                | 11,200,000  | 6,935,000   | 6,935,000   | 8,329,000   | 6,400,000   | 12,000,000  |
| 3113  | Other Fixed Assets                     | 1,800,000   | 1,800,000   | 1,800,000   | 1,700,000   | 4,000,000   | 4,000,000   |
| 3122  | Inventories                            | 1,700,000   | 3,950,000   | 3,950,000   | 3,800,000   | 2,000,000   | 4,000,000   |
|       | Total capital expenditures             | 30,000,000  | 36,985,000  | 36,985,000  | 36,700,000  | 34,700,000  | 25,800,000  |
|       | Treasury                               | 30,000,000  | 36,985,000  | 36,985,000  | 36,700,000  | 34,700,000  | 25,800,000  |
|       | Total current and capital expenditures | 138,500,000 | 162,392,000 | 162,392,000 | 177,100,000 | 185,200,000 | 187,300,000 |