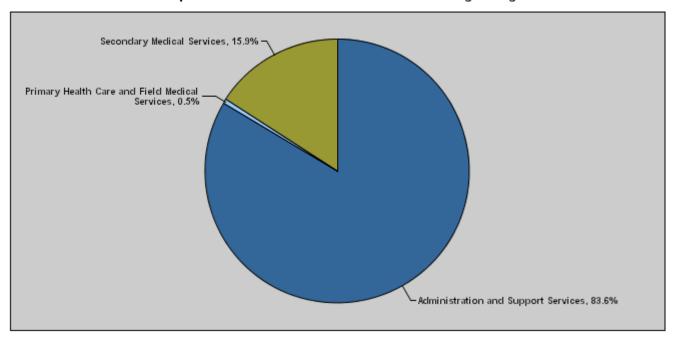

## Budget of Chapter 0802 - Royal Medical Services For the Year 2012 Distributed According to Program

(InJDs)

| Prog. | Description                                    | Current Expenditures | Capital Expenditure | Total Expenditure |
|-------|------------------------------------------------|----------------------|---------------------|-------------------|
| 1201  | Administration and Support Services            | 140,400,000          | 7,571,000           | 147,971,000       |
| 1205  | Primary Health Care and Field Medical Services | 0                    | 900,000             | 900,000           |
| 1210  | Secondary Medical Services                     | 0                    | 28,229,000          | 28,229,000        |
|       | Total                                          | 140,400,000          | 36,700,000          | 177,100,000       |

#### Total Expenditurers for the Year 2012 Distributed According to Program