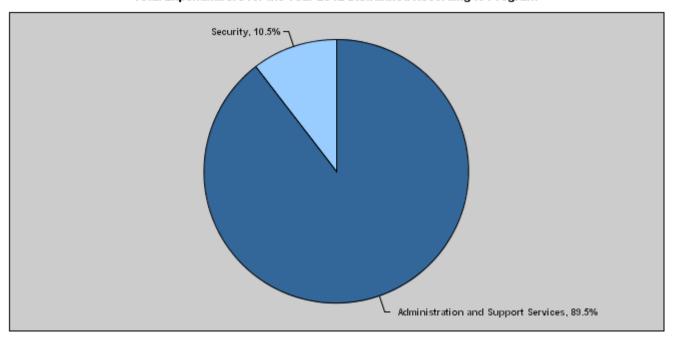

## Budget of Chapter 1005 - Ministry of Interior / Gendarmerie Forces For the Year 2012 Distributed According to Program

(InJDs)

| Prog. | Description                         | Current Expenditures | Capital Expenditure | Total Expenditure |
|-------|-------------------------------------|----------------------|---------------------|-------------------|
| 5701  | Administration and Support Services | 136,200,000          | 0                   | 136,200,000       |
| 5705  | Security                            | 0                    | 16,000,000          | 16,000,000        |
|       | Total                               | 136,200,000          | 16,000,000          | 152,200,000       |

#### Total Expenditurers for the Year 2012 Distributed According to Program