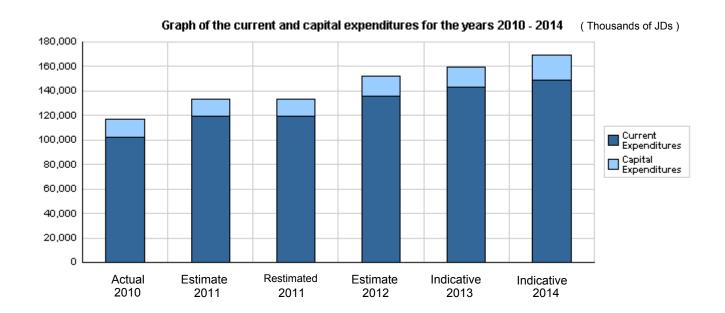

# Overall Summary of Expenditures for Chapter 1005- Ministry of Interior / Gendarmerie Forces for the years 2010 - 2014

(In JDs)

|       |                                        | Actual      | Estimate    | Re_Estimate | Estimate    | Indic       | ative       |  |  |  |  |  |
|-------|----------------------------------------|-------------|-------------|-------------|-------------|-------------|-------------|--|--|--|--|--|
|       | Description                            | 2010        | 2011        | 2011        | 2012        | 2013        | 2014        |  |  |  |  |  |
| Group |                                        | Current Ex  | penditures  |             |             |             |             |  |  |  |  |  |
| 2111  | Salaries, Wages and allowances         | 102,250,000 | 119,400,000 | 119,400,000 | 136,200,000 | 143,200,000 | 149,200,000 |  |  |  |  |  |
|       | Total current expenditures             | 102,250,000 | 119,400,000 | 119,400,000 | 136,200,000 | 143,200,000 | 149,200,000 |  |  |  |  |  |
|       | Capital Expenditures                   |             |             |             |             |             |             |  |  |  |  |  |
| 3111  | Buildings and Constructions            | 7,085,000   | 5,400,000   | 5,400,000   | 6,500,000   | 5,000,000   | 7,500,000   |  |  |  |  |  |
| 3112  | Machinery and Equipment                | 6,765,000   | 7,020,000   | 7,020,000   | 8,000,000   | 8,500,000   | 10,000,000  |  |  |  |  |  |
| 3122  | Inventories                            | 1,150,000   | 1,350,000   | 1,350,000   | 1,500,000   | 2,500,000   | 2,500,000   |  |  |  |  |  |
|       | Total capital expenditures             | 15,000,000  | 13,770,000  | 13,770,000  | 16,000,000  | 16,000,000  | 20,000,000  |  |  |  |  |  |
|       | Treasury                               | 15,000,000  | 13,770,000  | 13,770,000  | 16,000,000  | 16,000,000  | 20,000,000  |  |  |  |  |  |
|       | Total current and capital expenditures | 117,250,000 | 133,170,000 | 133,170,000 | 152,200,000 | 159,200,000 | 169,200,000 |  |  |  |  |  |