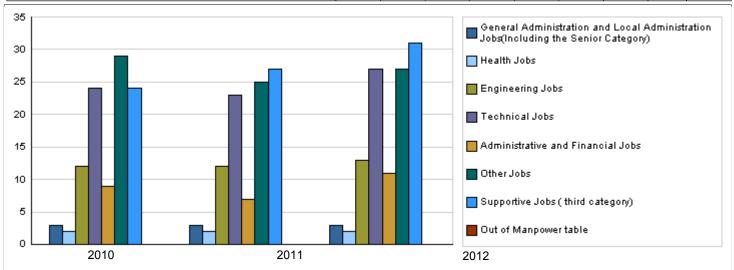

|                                         | Number of Staff of the Ministry / Department |        |                             |        |        |                 |        |                |        |        |
|-----------------------------------------|----------------------------------------------|--------|-----------------------------|--------|--------|-----------------|--------|----------------|--------|--------|
| Group                                   | Job                                          |        | Actual Primary<br>2010 2011 |        |        | Primary<br>2011 |        | Estimated 2012 |        |        |
| ·                                       |                                              | Male   | Female                      | Total  | Male   | Female          | Total  | Male           | Female | Total  |
| General Administration and Local Admini | Leadership and supervisory jo                | 3      | 0                           | 3      | 3      | 0               | 3      | 3              | 0      | 3      |
| Health Jobs                             | Health jobs                                  | 1      | 1                           | 2      | 1      | 1               | 2      | 1              | 1      | 2      |
| Engineering Jobs                        | Engineering jobs                             | 9      | 3                           | 12     | 10     | 2               | 12     | 11             | 2      | 13     |
| Technical Jobs                          | Technical jobs                               | 13     | 11                          | 24     | 12     | 11              | 23     | 16             | 11     | 27     |
| Administrative and Financial Jobs       | Other jobs(Accountant, admin                 | 6      | 3                           | 9      | 4      | 3               | 7      | 8              | 3      | 11     |
| Other Jobs                              | Procurement officer, research                | 17     | 12                          | 29     | 16     | 9               | 25     | 18             | 9      | 27     |
| Supportive Jobs ( third category)       | Administrative services jobs                 | 18     | 3                           | 21     | 21     | 3               | 24     | 25             | 3      | 28     |
|                                         | Electricity jobs                             | 2      | 0                           | 2      | 2      | 0               | 2      | 2              | 0      | 2      |
|                                         | Several jobs                                 | 1      | 0                           | 1      | 1      | 0               | 1      | 1              | 0      | 1      |
|                                         | Total                                        | 70     | 33                          | 103    | 70     | 29              | 99     | 85             | 29     | 114    |
| Out of Manpower table                   | Out of manpower table                        | 0      | 0                           | 0      | 0      | 0               | 0      | 0              | 0      | 0      |
|                                         | Grand Total                                  | 70     | 33                          | 103    | 70     | 29              | 99     | 85             | 29     | 114    |
|                                         | Total Cost of Salaries                       | 422241 | 198701                      | 620942 | 505520 | 206480          | 712000 | 524100         | 220400 | 744500 |