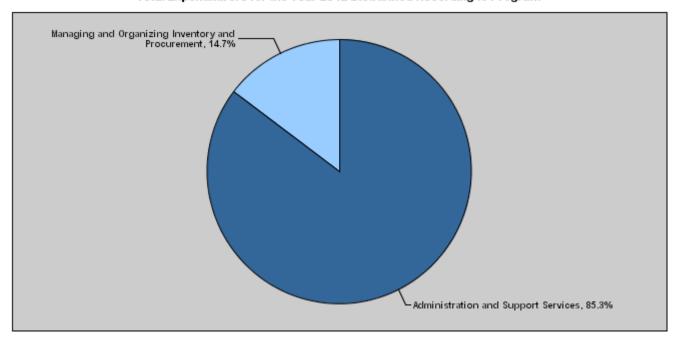

# Budget of Chapter 1505 - Ministry of Finance/General Supplies Department For the Year 2012 Distributed According to Program

(InJDs)

| Prog. | Description                                       | Current Expenditures | Capital Expenditure | Total Expenditure |
|-------|---------------------------------------------------|----------------------|---------------------|-------------------|
| 2601  | Administration and Support Services               | 1,096,000            | 151,000             | 1,247,000         |
| 2605  | Managing and Organizing Inventory and Procurement | 0                    | 215,000             | 215,000           |
|       | Total                                             | 1,096,000            | 366,000             | 1,462,000         |