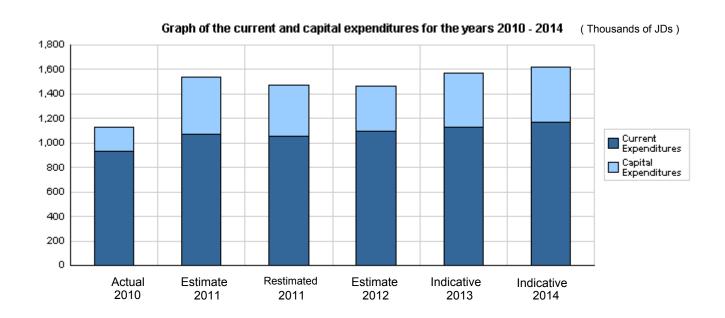

# Overall Summary of Expenditures for Chapter 1505- Ministry of Finance/General Supplies Department

for the years 2010 - 2014

(In JDs)

|       |                                        | Actual     | Estimate   | Re_Estimate | Estimate  | Indic     | ative     |
|-------|----------------------------------------|------------|------------|-------------|-----------|-----------|-----------|
|       | Description                            | 2010       | 2011       | 2011        | 2012      | 2013      | 2014      |
| Group |                                        | Current Ex | penditures |             |           |           |           |
| 2111  | Salaries, Wages and allowances         | 591,829    | 691,000    | 680,000     | 709,500   | 724,500   | 736,500   |
| 2121  | Social Security Contributions          | 29,113     | 34,000     | 32,000      | 35,000    | 37,000    | 43,000    |
| 2211  | Use of Goods and Services              | 293,600    | 334,000    | 334,000     | 333,000   | 353,000   | 374,000   |
| 2821  | Other current expenses                 | 15,040     | 8,000      | 8,000       | 17,000    | 17,000    | 17,000    |
| 3112  | Machinery and Equipment                | 0          | 0          | 0           | 1,500     | 1,500     | 1,500     |
| 3113  | Other Fixed Assets                     | 0          | 5,000      | 5,000       | 0         | 0         | 0         |
|       | Total current expenditures             | 929,582    | 1,072,000  | 1,059,000   | 1,096,000 | 1,133,000 | 1,172,000 |
|       |                                        | Capital Ex | penditures | '           |           | '         |           |
| 2211  | Use of Goods and Services              | 196,723    | 383,000    | 345,000     | 285,000   | 310,000   | 310,000   |
| 3112  | Machinery and Equipment                | 4,407      | 80,000     | 60,000      | 81,000    | 130,000   | 140,000   |
| 3113  | Other Fixed Assets                     | 0          | 5,000      | 5,000       | 0         | 0         | 0         |
|       | Total capital expenditures             | 201,130    | 468,000    | 410,000     | 366,000   | 440,000   | 450,000   |
|       | Treasury                               | 201,130    | 468,000    | 410,000     | 366,000   | 440,000   | 450,000   |
|       | Total current and capital expenditures | 1,130,712  | 1,540,000  | 1,469,000   | 1,462,000 | 1,573,000 | 1,622,000 |