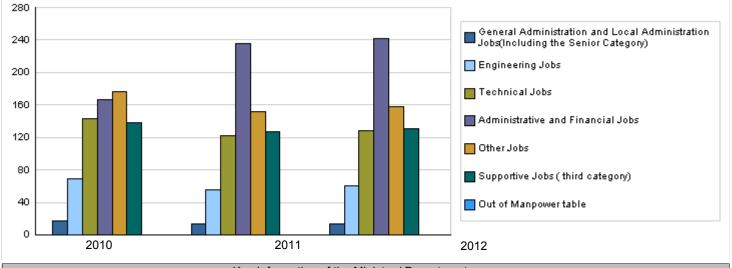

|                                         | Number of Staff of             | f the M | inistry /      | Depar   | tment   |                 |         |         |                  |         |
|-----------------------------------------|--------------------------------|---------|----------------|---------|---------|-----------------|---------|---------|------------------|---------|
| Group                                   | Job                            |         | Actual<br>2010 |         |         | Primary<br>2011 |         | E       | stimateo<br>2012 | t       |
|                                         |                                | Male    | Female         | Total   | Male    | Female          | Total   | Male    | Female           | Total   |
| General Administration and Local Admini | Supervisory and Leadership jo  | 13      | 4              | 17      | 12      | 1               | 13      | 12      | 1                | 13      |
| Engineering Jobs                        | Several engineering jobs       | 51      | 18             | 69      | 37      | 18              | 55      | 40      | 20               | 60      |
| Technical Jobs                          | Other technical jobs           | 94      | 49             | 143     | 73      | 49              | 122     | 78      | 50               | 128     |
| Administrative and Financial Jobs       | Several administrative and fin | 84      | 82             | 166     | 153     | 83              | 236     | 157     | 85               | 242     |
| Other Jobs                              | Other several jobs             | 123     | 54             | 177     | 107     | 45              | 152     | 110     | 48               | 158     |
| Supportive Jobs (third category)        | Several supportive jobs        | 110     | 28             | 138     | 96      | 31              | 127     | 99      | 32               | 131     |
|                                         | Total                          | 475     | 235            | 710     | 478     | 227             | 705     | 496     | 236              | 732     |
| Out of Manpower table                   | Out of manpower table          | 0       | 0              | 0       | 0       | 0               | 0       | 0       | 0                | 0       |
| Grand Total                             |                                |         | 235            | 710     | 478     | 227             | 705     | 496     | 236              | 732     |
|                                         | Total Cost of Salaries         | 2754887 | 1356886        | 4111773 | 3011540 | 1430260         | 4441800 | 3137972 | 1461028          | 4599000 |