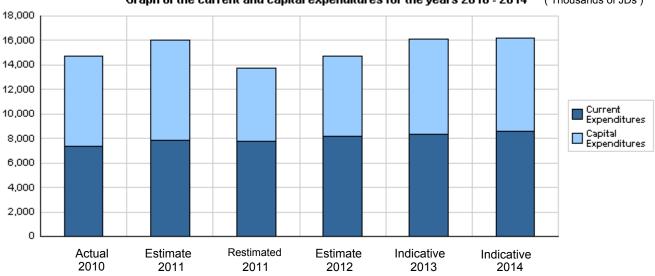

## Overall Summary of Expenditures for Chapter 1601- Ministry of Industry and Trade

### for the years 2010 - 2014

|       |                                            |            |             |             |            |            | (In JDs)   |
|-------|--------------------------------------------|------------|-------------|-------------|------------|------------|------------|
|       |                                            | Actual     | Estimate    | Re_Estimate | Estimate   | Indi       | cative     |
|       | Description                                | 2010       | 2011        | 2011        | 2012       | 2013       | 2014       |
| Group |                                            | Current E  | xpenditures | -           | ,          | -          |            |
| 2111  | Salaries, Wages and allowances             | 3,844,795  | 4,143,600   | 4,143,600   | 4,290,000  | 4,294,000  | 4,421,000  |
| 2121  | Social Security Contributions              | 266,978    | 322,400     | 298,200     | 309,000    | 322,000    | 332,000    |
| 2211  | Use of Goods and Services                  | 579,814    | 635,000     | 635,000     | 613,000    | 643,000    | 666,000    |
| 2631  | Subsidy to public gov. units               | 2,602,966  | 2,670,000   | 2,670,000   | 2,920,000  | 3,000,000  | 3,100,000  |
| 2821  | Other current expenses                     | 30,459     | 55,000      | 55,000      | 45,000     | 55,000     | 55,000     |
|       | Total current expenditures                 | 7,325,012  | 7,826,000   | 7,801,800   | 8,177,000  | 8,314,000  | 8,574,000  |
|       |                                            | Capital E  | xpenditures | _           | •          |            |            |
| 2111  | Salaries, Wages and allowances             | 0          | 20,000      | 20,000      | 45,000     | 55,000     | 55,000     |
| 2211  | Use of Goods and Services                  | 573,926    | 4,023,600   | 1,836,000   | 2,128,000  | 3,039,000  | 2,907,000  |
| 2632  | Subsidy to other public gov. units/capital | 6,800,000  | 3,890,000   | 3,890,000   | 4,091,700  | 4,396,700  | 4,446,700  |
| 2822  | Other Capital expenditures                 | 0          | 65,000      | 37,000      | 153,000    | 190,000    | 160,000    |
| 3111  | Buildings and Constructions                | 0          | 0           | 0           | 0          | 0          | 0          |
| 3112  | Machinery and Equipment                    | 3,572      | 195,000     | 130,000     | 123,300    | 106,300    | 71,300     |
| 3113  | Other Fixed Assets                         | 0          | 0           | 0           | 0          | 0          | 0          |
|       | Total capital expenditures                 | 7,377,498  | 8,193,600   | 5,913,000   | 6,541,000  | 7,787,000  | 7,640,000  |
|       | Treasury                                   | 7,377,498  | 8,193,600   | 5,913,000   | 6,541,000  | 7,787,000  | 7,640,000  |
|       | Total current and capital expenditures     | 14,702,510 | 16,019,600  | 13,714,800  | 14,718,000 | 16,101,000 | 16,214,000 |

Graph of the current and capital expenditures for the years 2010 - 2014 (Thousands of JDs)