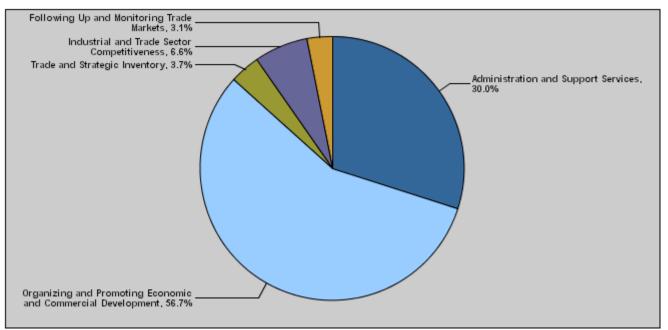

## Budget of Chapter 1601 - Ministry of Industry and Trade For the Year 2012 Distributed According to Program

|       |                                                              | 0 0                  |                     | (InJDs)           |
|-------|--------------------------------------------------------------|----------------------|---------------------|-------------------|
| Prog. | Description                                                  | Current Expenditures | Capital Expenditure | Total Expenditure |
| 2801  | Administration and Support Services                          | 2,935,500            | 1,476,000           | 4,411,500         |
| 2805  | Organizing and Promoting Economic and Commercial Development | 3,521,900            | 4,820,000           | 8,341,900         |
| 2810  | Trade and Strategic Inventory                                | 455,800              | 85,000              | 540,800           |
| 2815  | Industrial and Trade Sector Competitiveness                  | 849,300              | 120,000             | 969,300           |
| 2820  | Following Up and Monitoring Trade Markets                    | 414,500              | 40,000              | 454,500           |
|       | Total                                                        | 8,177,000            | 6,541,000           | 14,718,000        |

#### Total Expenditurers for the Year 2012 Distributed According to Program