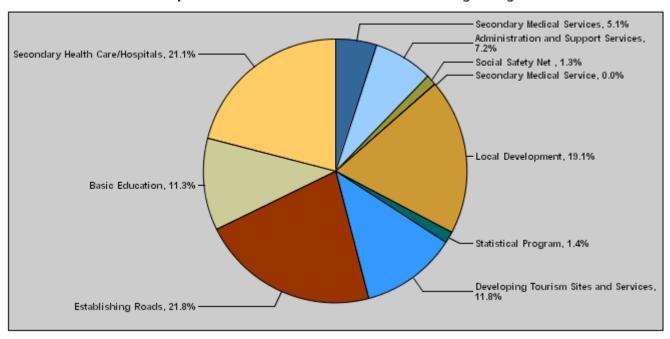

### Budget of Chapter 1701 - Ministry of Planning and International Cooperation/National Pla For the Year 2012 Distributed According to Program

(InJDs)

| Prog. | Description                           | Current Expenditures | Capital Expenditure | Total Expenditure |
|-------|---------------------------------------|----------------------|---------------------|-------------------|
| 1210  | Secondary Medical Services            | 0                    | 4,305,000           | 4,305,000         |
| 3001  | Administration and Support Services   | 1,102,000            | 5,044,250           | 6,146,250         |
| 3025  | Social Safety Net                     | 0                    | 1,135,000           | 1,135,000         |
| 3035  | Secondary Medical Service             | 0                    | 40,000              | 40,000            |
| 3040  | Local Development                     | 0                    | 16,195,000          | 16,195,000        |
| 3105  | Statistical Program                   | 0                    | 1,180,000           | 1,180,000         |
| 3210  | Developing Tourism Sites and Services | 0                    | 10,000,000          | 10,000,000        |
| 3710  | Establishing Roads                    | 0                    | 18,500,000          | 18,500,000        |
| 4425  | Basic Education                       | 0                    | 9,600,000           | 9,600,000         |
| 4505  | Government Colleges and Universities  | 0                    | 0                   | 0                 |
| 4615  | Secondary Health Care/Hospitals       | 0                    | 17,900,000          | 17,900,000        |
| 4720  | Family and Childhood                  | 0                    | 0                   | 0                 |
|       | Total                                 | 1,102,000            | 83,899,250          | 85,001,250        |