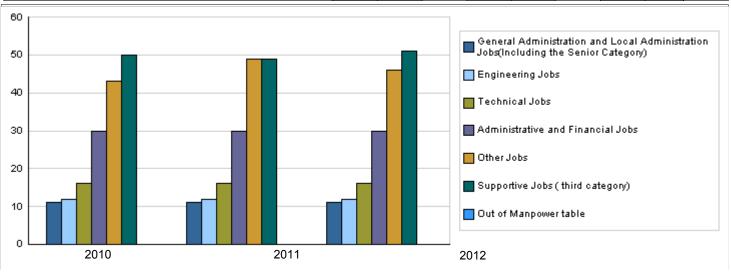

|                                         | Number of Staff of the Ministry / Department |                |        |        |                 |        |                |        |        |       |  |  |
|-----------------------------------------|----------------------------------------------|----------------|--------|--------|-----------------|--------|----------------|--------|--------|-------|--|--|
| Group                                   |                                              | Actual<br>2010 |        |        | Primary<br>2011 |        | Estimated 2012 |        |        |       |  |  |
|                                         |                                              | Male           | Female | Total  | Male            | Female | Total          | Male   | Female | Total |  |  |
| General Administration and Local Admini | Administrative jobs (manager,                | 9              | 2      | 11     | 9               | 2      | 11             | 9      | 2      | 11    |  |  |
| Engineering Jobs                        | Engineering jobs                             | 9              | 3      | 12     | 9               | 3      | 12             | 10     | 2      | 12    |  |  |
| Technical Jobs                          | Technical jobs                               | 12             | 4      | 16     | 12              | 4      | 16             | 11     | 5      | 16    |  |  |
| Administrative and Financial Jobs       | Administrative and financial jo              | 15             | 15     | 30     | 15              | 15     | 30             | 16     | 14     | 30    |  |  |
| Other Jobs                              | Other jobs                                   | 43             | 0      | 43     | 49              | 0      | 49             | 25     | 21     | 46    |  |  |
| Supportive Jobs ( third category)       | Supportive jobs (tea boy, driv               | 50             | 0      | 50     | 49              | 0      | 49             | 51     | 0      | 51    |  |  |
|                                         | Total                                        | 138            | 24     | 162    | 143             | 24     | 167            | 122    | 44     | 166   |  |  |
| Out of Manpower table                   | 0                                            | 0              | 0      | 0      | 0               | 0      | 0              | 0      | 0      |       |  |  |
| Grand Total                             |                                              |                | 24     | 162    | 143             | 24     | 167            | 122    | 44     | 166   |  |  |
|                                         | 676981                                       | 117736         | 794717 | 738291 | 123909          | 862200 | 635602         | 223398 | 859000 |       |  |  |