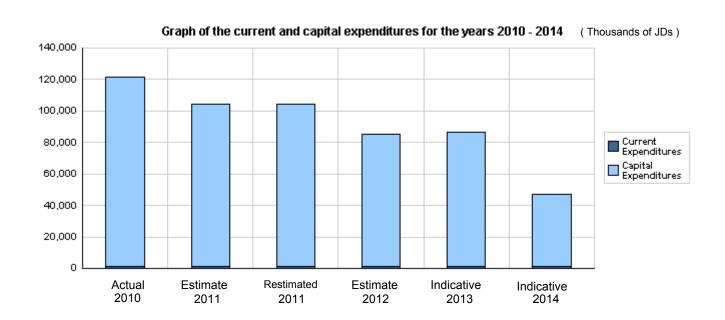

# Overall Summary of Expenditures for Chapter 1701- Ministry of Planning and International Cooperation/National Planning Council

for the years 2010 - 2014

(In JDs)

|       |                                            | Actual      | Estimate    | Re_Estimate | Estimate   | Indic      | ative      |
|-------|--------------------------------------------|-------------|-------------|-------------|------------|------------|------------|
|       | Description                                | 2010        | 2011        | 2011        | 2012       | 2013       | 2014       |
| Group |                                            | Current Ex  | penditures  |             |            |            |            |
| 2111  | Salaries, Wages and allowances             | 742,000     | 823,200     | 804,200     | 798,000    | 827,000    | 852,000    |
| 2121  | Social Security Contributions              | 52,717      | 63,700      | 58,000      | 61,000     | 65,000     | 69,000     |
| 2211  | Use of Goods and Services                  | 265,481     | 250,300     | 250,300     | 241,000    | 254,000    | 268,000    |
| 2821  | Other current expenses                     | 572         | 2,500       | 2,500       | 2,000      | 2,000      | 2,000      |
|       | Total current expenditures                 | 1,060,770   | 1,139,700   | 1,115,000   | 1,102,000  | 1,148,000  | 1,191,000  |
|       |                                            | Capital Ex  | penditures  | '           | •          | <u>'</u>   |            |
| 2211  | Use of Goods and Services                  | 2,131,056   | 2,963,440   | 2,833,440   | 4,160,000  | 3,900,000  | 4,735,000  |
| 2632  | Subsidy to other public gov. units/capital | 741,540     | 720,000     | 720,000     | 414,250    | 700,000    | 1,200,000  |
| 2822  | Other Capital expenditures                 | 1,439,806   | 2,480,000   | 2,480,000   | 1,800,000  | 3,045,000  | 2,570,000  |
| 3111  | Buildings and Constructions                | 116,197,426 | 97,014,000  | 97,014,000  | 77,485,000 | 77,725,000 | 37,290,000 |
| 3112  | Machinery and Equipment                    | 47,221      | 50,000      | 50,000      | 40,000     | 100,000    | 110,000    |
|       | Total capital expenditures                 | 120,557,049 | 103,227,440 | 103,097,440 | 83,899,250 | 85,470,000 | 45,905,000 |
|       | Treasury                                   |             | 47,025,340  | 46,895,340  | 35,359,250 | 33,195,000 | 33,065,000 |
|       | Loans                                      | 73,552,546  | 56,202,100  | 56,202,100  | 48,540,000 | 52,275,000 | 12,840,000 |
|       | Total current and capital expenditures     | 121,617,819 | 104,367,140 | 104,212,440 | 85,001,250 | 86,618,000 | 47,096,000 |