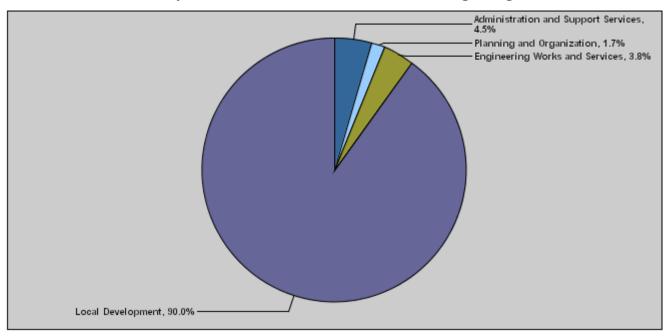

### Budget of Chapter 1901 - Ministry of Municipal Affairs For the Year 2012 Distributed According to Program

(InJDs)

| Prog. | Description                         | Current Expenditures | Capital Expenditure | Total Expenditure |
|-------|-------------------------------------|----------------------|---------------------|-------------------|
| 3401  | Administration and Support Services | 1,351,000            | 2,643,000           | 3,994,000         |
| 3405  | Planning and Organization           | 727,000              | 730,000             | 1,457,000         |
| 3410  | Engineering Works and Services      | 2,461,000            | 880,000             | 3,341,000         |
| 3415  | Local Development                   | 0                    | 79,058,000          | 79,058,000        |
|       | Total                               | 4,539,000            | 83,311,000          | 87,850,000        |