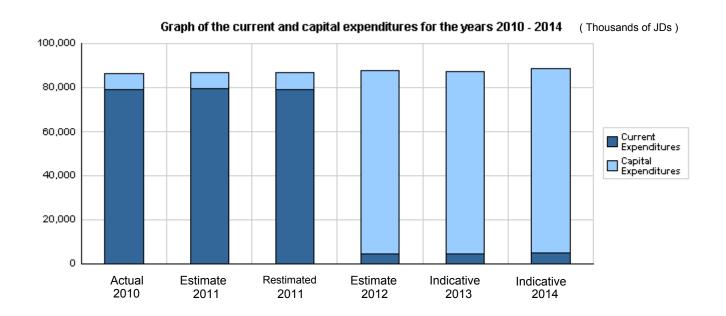

# Overall Summary of Expenditures for Chapter 1901- Ministry of Municipal Affairs for the years 2010 - 2014

(In JDs)

|       |                                            | Actual     | Estimate   | Re_Estimate | Estimate   | Indic      | ative      |
|-------|--------------------------------------------|------------|------------|-------------|------------|------------|------------|
|       | Description                                | 2010       | 2011       | 2011        | 2012       | 2013       | 2014       |
| Group |                                            | Current Ex | penditures |             | I          |            |            |
| 2111  | Salaries, Wages and allowances             | 2,907,082  | 3,274,000  | 3,205,000   | 3,216,000  | 3,332,000  | 3,434,000  |
| 2121  | Social Security Contributions              | 101,700    | 190,000    | 185,000     | 186,000    | 192,000    | 200,000    |
| 2211  | Use of Goods and Services                  | 927,158    | 990,000    | 990,000     | 1,124,000  | 1,186,000  | 1,241,000  |
| 2511  | Subsidies to public corporations           | 75,000,000 | 74,840,000 | 74,840,000  | 0          | 0          | 0          |
| 2821  | Other current expenses                     | 10,047     | 28,000     | 13,000      | 13,000     | 13,000     | 13,000     |
|       | Total current expenditures                 | 78,945,987 | 79,322,000 | 79,233,000  | 4,539,000  | 4,723,000  | 4,888,000  |
|       |                                            | Capital Ex | penditures | <u>'</u>    |            | <u> </u>   |            |
| 2111  | Salaries, Wages and allowances             | 14,306     | 34,400     | 34,400      | 30,000     | 30,000     | 30,000     |
| 2121  | Social Security Contributions              | 2,200      | 4,400      | 4,400       | 4,000      | 4,000      | 3,000      |
| 2211  | Use of Goods and Services                  | 1,911,737  | 1,119,200  | 1,119,200   | 1,029,000  | 1,046,000  | 1,037,000  |
| 2632  | Subsidy to other public gov. units/capital | 0          | 0          | 0           | 75,000,000 | 75,000,000 | 75,000,000 |
| 2822  | Other Capital expenditures                 | 292,567    | 140,000    | 140,000     | 120,000    | 120,000    | 120,000    |
| 3111  | Buildings and Constructions                | 4,837,340  | 4,800,000  | 4,800,000   | 4,028,000  | 4,680,000  | 6,011,000  |
| 3112  | Machinery and Equipment                    | 62,638     | 730,000    | 730,000     | 850,000    | 800,000    | 790,000    |
| 3113  | Other Fixed Assets                         | 0          | 17,000     | 17,000      | 10,000     | 10,000     | 10,000     |
| 3141  | Lands                                      | 300,000    | 700,000    | 700,000     | 2,240,000  | 700,000    | 720,000    |
|       | Total capital expenditures                 | 7,420,788  | 7,545,000  | 7,545,000   | 83,311,000 | 82,390,000 | 83,721,000 |
|       | Treasury                                   | 3,710,771  | 3,545,000  | 3,545,000   | 79,601,000 | 77,890,000 | 77,890,000 |
|       | Loans                                      | 3,710,017  | 4,000,000  | 4,000,000   | 3,710,000  | 4,500,000  | 5,831,000  |
|       | Total current and capital expenditures     | 86,366,775 | 86,867,000 | 86,778,000  | 87,850,000 | 87,113,000 | 88,609,000 |