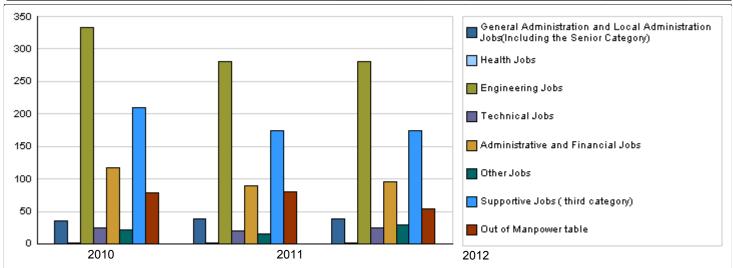

| Number of Staff of the Ministry / Department |                                 |        |         |         |         |         |         |           |         |       |  |
|----------------------------------------------|---------------------------------|--------|---------|---------|---------|---------|---------|-----------|---------|-------|--|
|                                              |                                 |        | Actual  |         | Primary |         |         | Estimated |         |       |  |
| Group                                        | Job                             | 2010   |         |         | 2011    |         |         | 2012      |         |       |  |
| ·                                            |                                 | Male   | Female  | Total   | Male    | Female  | Total   | Male      | Female  | Total |  |
| General Administration and Local Admini      | Supervisory and Leadership jo   | 33     | 2       | 35      | 37      | 2       | 39      | 37        | 2       | 39    |  |
| Health Jobs                                  | Health jobs                     | 0      | 1       | 1       | 0       | 1       | 1       | 0         | 1       | 1     |  |
| Engineering Jobs                             | Engineer                        | 300    | 33      | 333     | 250     | 30      | 280     | 250       | 30      | 280   |  |
| Technical Jobs                               | Technical jobs                  | 25     | 0       | 25      | 20      | 0       | 20      | 20        | 5       | 25    |  |
| Administrative and Financial Jobs            | Administrative and financial jo | 77     | 40      | 117     | 50      | 40      | 90      | 50        | 45      | 95    |  |
| Other Jobs                                   | Other jobs                      | 21     | 0       | 21      | 15      | 0       | 15      | 30        | 0       | 30    |  |
| Supportive Jobs ( third category)            | Supportive employee             | 200    | 10      | 210     | 170     | 5       | 175     | 170       | 5       | 175   |  |
|                                              | Total                           | 656    | 86      | 742     | 542     | 78      | 620     | 557       | 88      | 645   |  |
| Out of Manpower table                        | Supportive service workers (5   | 79     | 0       | 79      | 78      | 2       | 80      | 32        | 22      | 54    |  |
| Grand Total                                  |                                 |        | 86      | 821     | 620     | 80      | 700     | 589       | 110     | 699   |  |
|                                              | 2659763                         | 349019 | 3008782 | 2962860 | 427140  | 3390000 | 2961254 | 440746    | 3402000 |       |  |