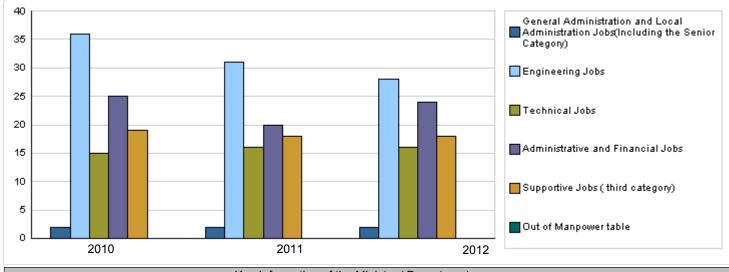

|                                         | Number of Staff of            | f the M         | inistry / | Depar  | tment  |                 |        |                   |        |        |
|-----------------------------------------|-------------------------------|-----------------|-----------|--------|--------|-----------------|--------|-------------------|--------|--------|
| Group                                   | Job                           | Job Actual 2010 |           |        |        | Primary<br>2011 |        | Estimated<br>2012 |        |        |
|                                         |                               | Male            | Female    | Total  | Male   | Female          | Total  | Male              | Female | Total  |
| General Administration and Local Admini | Supervisory and Leadership jo | 2               | 0         | 2      | 2      | 0               | 2      | 2                 | 0      | 2      |
| Engineering Jobs                        | Engineers                     | 17              | 19        | 36     | 13     | 18              | 31     | 11                | 17     | 28     |
| Technical Jobs                          | Technicians and programmer    | 8               | 7         | 15     | 9      | 7               | 16     | 9                 | 7      | 16     |
| Administrative and Financial Jobs       | Financial employees and acco  | 13              | 12        | 25     | 11     | 9               | 20     | 13                | 11     | 24     |
| Supportive Jobs ( third category)       | Third category                | 13              | 6         | 19     | 13     | 5               | 18     | 13                | 5      | 18     |
|                                         | Total                         | 53              | 44        | 97     | 48     | 39              | 87     | 48                | 40     | 88     |
| Out of Manpower table                   | Out of manpower table         | 0               | 0         | 0      | 0      | 0               | 0      | 0                 | 0      | 0      |
|                                         | Grand Total                   | 53              | 44        | 97     | 48     | 39              | 87     | 48                | 40     | 88     |
|                                         | Total Cost of Salaries        | 403312          | 335356    | 738668 | 424050 | 346950          | 771000 | 419105            | 349895 | 769000 |