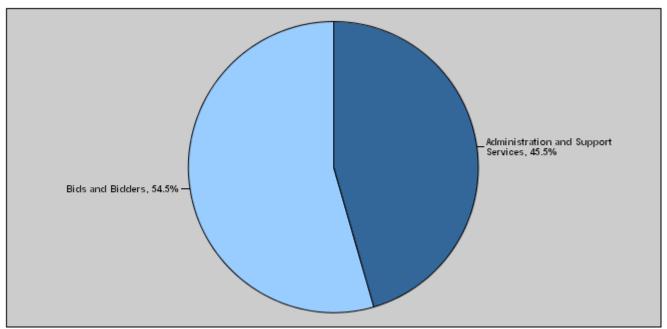

## Budget of Chapter 2102 - Ministry of Public Works and Housing/gov't Tenders Dept For the Year 2012 Distributed According to Program

|       |                                     |                      |                     | (InJDs)           |
|-------|-------------------------------------|----------------------|---------------------|-------------------|
| Prog. | Description                         | Current Expenditures | Capital Expenditure | Total Expenditure |
| 3801  | Administration and Support Services | 418,000              | 65,000              | 483,000           |
| 3805  | Bids and Bidders                    | 527,000              | 52,000              | 579,000           |
|       | Total                               | 945,000              | 117,000             | 1,062,000         |