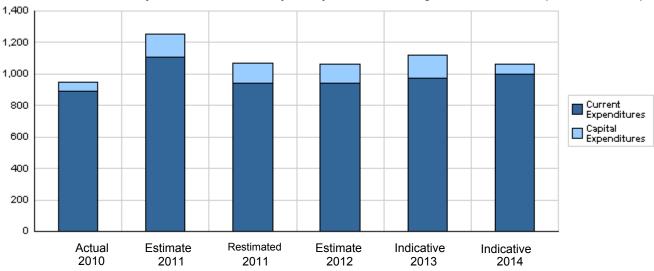

## Overall Summary of Expenditures for Chapter 2102- Ministry of Public Works and Housing/gov't Tenders Dept

|       |                                        |            |            |             |           |           | (In JDs)  |
|-------|----------------------------------------|------------|------------|-------------|-----------|-----------|-----------|
|       |                                        | Actual     | Estimate   | Re_Estimate | Estimate  | Indi      | cative    |
|       | Description                            | 2010       | 2011       | 2011        | 2012      | 2013      | 2014      |
| Group |                                        | Current Ex | penditures | 1           | 1         | 1         |           |
| 2111  | Salaries, Wages and allowances         | 705,052    | 884,000    | 740,000     | 738,000   | 773,000   | 790,000   |
| 2121  | Social Security Contributions          | 33,616     | 39,000     | 31,000      | 31,000    | 33,000    | 35,000    |
| 2211  | Use of Goods and Services              | 44,251     | 58,000     | 48,000      | 40,000    | 50,000    | 54,000    |
| 2821  | Other current expenses                 | 107,410    | 127,000    | 120,000     | 136,000   | 120,000   | 120,000   |
|       | Total current expenditures             | 890,329    | 1,108,000  | 939,000     | 945,000   | 976,000   | 999,000   |
|       |                                        | Capital Ex | penditures | 1           | I         | 1         |           |
| 2111  | Salaries, Wages and allowances         | 0          | 0          | 0           | 0         | 0         | 0         |
| 2211  | Use of Goods and Services              | 46,259     | 83,000     | 81,000      | 69,000    | 85,000    | 23,000    |
| 2822  | Other Capital expenditures             | 0          | 55,000     | 42,000      | 33,000    | 38,000    | 23,000    |
| 3112  | Machinery and Equipment                | 9,327      | 10,000     | 10,000      | 15,000    | 20,000    | 17,000    |
|       | Total capital expenditures             | 55,586     | 148,000    | 133,000     | 117,000   | 143,000   | 63,000    |
|       | Treasury                               | 55,586     | 148,000    | 133,000     | 117,000   | 143,000   | 63,000    |
|       | Total current and capital expenditures | 945,915    | 1,256,000  | 1,072,000   | 1,062,000 | 1,119,000 | 1,062,000 |

Graph of the current and capital expenditures for the years 2010 - 2014 (Thousands of JDs)