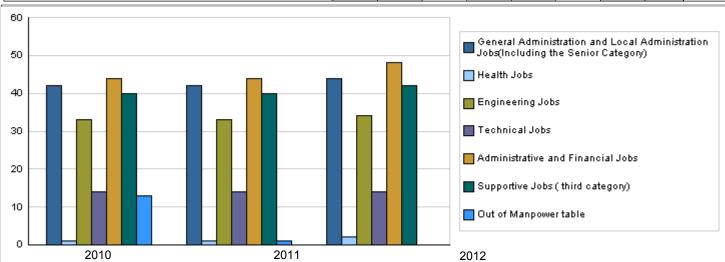

| Number of Staff of the Ministry / Department |                                 |        |                |        |        |                 |         |                   |        |         |  |  |
|----------------------------------------------|---------------------------------|--------|----------------|--------|--------|-----------------|---------|-------------------|--------|---------|--|--|
| Croup                                        | lob                             |        | Actual<br>2010 | ·      |        | Primary<br>2011 |         | Estimated<br>2012 |        |         |  |  |
| Group                                        | Job                             | Male   | Female         | Total  | Male   | Female          | Total   | Male              | Female | Total   |  |  |
| General Administration and Local Admini      | Supervisory and Leadership jo   | 38     | 4              | 42     | 38     | 4               | 42      | 40                | 4      | 44      |  |  |
| Health Jobs                                  | Physician                       | 1      | 0              | 1      | 1      | 0               | 1       | 2                 | 0      | 2       |  |  |
| Engineering Jobs                             | Engineer                        | 27     | 6              | 33     | 27     | 6               | 33      | 28                | 6      | 34      |  |  |
| Technical Jobs                               | Technical jobs                  | 10     | 4              | 14     | 10     | 4               | 14      | 10                | 4      | 14      |  |  |
| Administrative and Financial Jobs            | Administrative and financial jo | 31     | 13             | 44     | 31     | 13              | 44      | 34                | 14     | 48      |  |  |
| Supportive Jobs ( third category)            | Assistant administrative servi  | 36     | 4              | 40     | 36     | 4               | 40      | 37                | 5      | 42      |  |  |
|                                              | Total                           | 143    | 31             | 174    | 143    | 31              | 174     | 151               | 33     | 184     |  |  |
| Out of Manpower table                        | Daily working                   | 13     | 0              | 13     | 1      | 0               | 1       | 0                 | 0      | 0       |  |  |
|                                              | 156                             | 31     | 187            | 144    | 31     | 175             | 151     | 33                | 184    |         |  |  |
|                                              | Total Cost of Salaries          | 738373 | 160067         | 898440 | 828700 | 181900          | 1010600 | 893300            | 187700 | 1081000 |  |  |