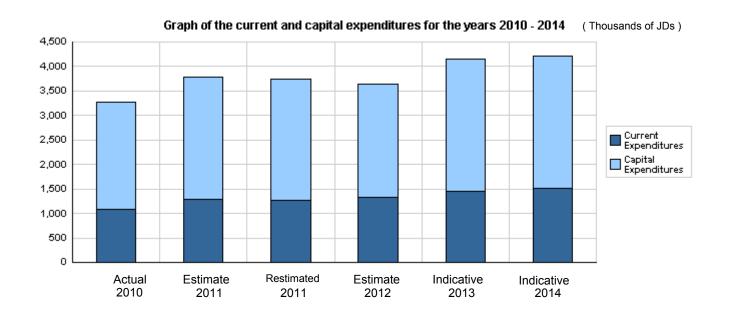

# Overall Summary of Expenditures for Chapter 2401- Ministry of Environment for the years 2010 - 2014

(In JDs)

|       |                                            | Actual     | Estimate    | Re_Estimate | Estimate  | India     | cative    |
|-------|--------------------------------------------|------------|-------------|-------------|-----------|-----------|-----------|
|       | Description                                | 2010       | 2011        | 2011        | 2012      | 2013      | 2014      |
| Group |                                            | Current Ex | xpenditures |             |           |           |           |
| 2111  | Salaries, Wages and allowances             | 839,975    | 968,686     | 942,000     | 1,002,000 | 1,103,000 | 1,138,000 |
| 2121  | Social Security Contributions              | 58,465     | 68,600      | 68,600      | 79,000    | 80,000    | 82,000    |
| 2211  | Use of Goods and Services                  | 143,081    | 195,000     | 195,000     | 199,000   | 212,000   | 222,000   |
| 2821  | Other current expenses                     | 48,255     | 64,000      | 64,000      | 54,000    | 59,000    | 64,000    |
|       | Total current expenditures                 | 1,089,776  | 1,296,286   | 1,269,600   | 1,334,000 | 1,454,000 | 1,506,000 |
|       |                                            | Capital Ex | penditures  | •           | •         | •         |           |
| 2111  | Salaries, Wages and allowances             | 39,000     | 6,600       | 6,600       | 3,000     | 3,000     | 3,000     |
| 2121  | Social Security Contributions              | 3,905      | 950         | 950         | 300       | 400       | 400       |
| 2211  | Use of Goods and Services                  | 1,450,230  | 1,282,000   | 1,279,000   | 1,480,000 | 1,765,600 | 1,756,600 |
| 2632  | Subsidy to other public gov. units/capital | 62,500     | 60,000      | 60,000      | 65,000    | 65,000    | 25,000    |
| 2822  | Other Capital expenditures                 | 491,480    | 551,000     | 548,000     | 522,000   | 587,000   | 695,000   |
| 3111  | Buildings and Constructions                | 133,692    | 543,000     | 543,000     | 127,000   | 157,000   | 115,000   |
| 3112  | Machinery and Equipment                    | 3,993      | 33,690      | 33,690      | 99,000    | 100,000   | 100,000   |
| 3113  | Other Fixed Assets                         | 0          | 5,000       | 5,000       | 12,700    | 13,000    | 14,000    |
|       | Total capital expenditures                 | 2,184,800  | 2,482,240   | 2,476,240   | 2,309,000 | 2,691,000 | 2,709,000 |
|       | Treasury                                   | 2,184,800  | 2,482,240   | 2,476,240   | 2,309,000 | 2,691,000 | 2,709,000 |
|       | Total current and capital expenditures     | 3,274,576  | 3,778,526   | 3,745,840   | 3,643,000 | 4,145,000 | 4,215,000 |