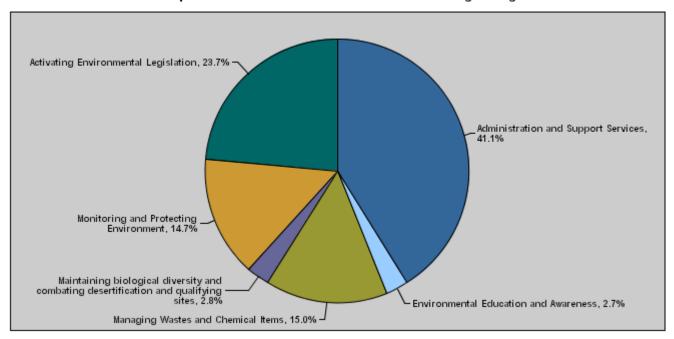

# Budget of Chapter 2401 - Ministry of Environment For the Year 2012 Distributed According to Program

(InJDs)

| Prog. | Description                                                            | Current Expenditures | Capital Expenditure | Total Expenditure |
|-------|------------------------------------------------------------------------|----------------------|---------------------|-------------------|
| 4301  | Administration and Support Services                                    | 1,334,000            | 164,000             | 1,498,000         |
| 4305  | Environmental Education and Awareness                                  | 0                    | 100,000             | 100,000           |
| 4310  | Managing Wastes and Chemical Items                                     | 0                    | 547,000             | 547,000           |
| 4315  | Maintaining biological diversity and combating desertification and qua | 0                    | 101,000             | 101,000           |
| 4320  | Monitoring and Protecting Environment                                  | 0                    | 535,000             | 535,000           |
| 4325  | Activating Environmental Legislation                                   | 0                    | 862,000             | 862,000           |
|       | Total                                                                  | 1,334,000            | 2,309,000           | 3,643,000         |