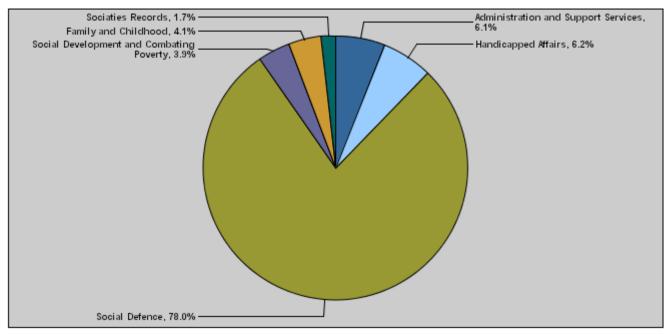

## Budget of Chapter 2801 - Ministry of Social Development For the Year 2012 Distributed According to Program

|       |                                          | 0 0                  |                     | (InJDs)           |
|-------|------------------------------------------|----------------------|---------------------|-------------------|
| Prog. | Description                              | Current Expenditures | Capital Expenditure | Total Expenditure |
| 4701  | Administration and Support Services      | 4,204,000            | 2,955,500           | 7,159,500         |
| 4705  | Handicapped Affairs                      | 4,825,000            | 2,391,000           | 7,216,000         |
| 4710  | Social Defence                           | 89,383,200           | 1,759,500           | 91,142,700        |
| 4715  | Social Development and Combating Poverty | 2,617,000            | 1,942,000           | 4,559,000         |
| 4720  | Family and Childhood                     | 2,505,000            | 2,235,650           | 4,740,650         |
| 4725  | Sociaties Records                        | 239,000              | 1,780,000           | 2,019,000         |
|       | Total                                    | 103,773,200          | 13,063,650          | 116,836,850       |