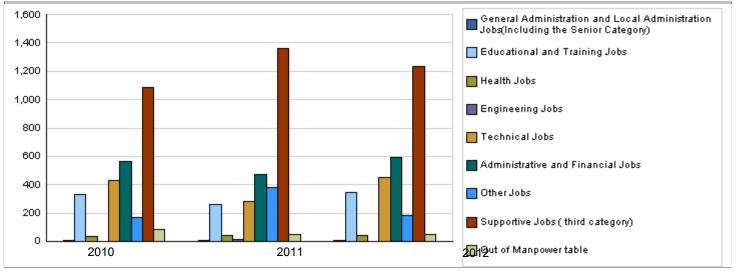

|                                         | Number of Staff of the Ministry / Department |         |                |         |         |                 |          |         |                  |          |  |  |  |  |
|-----------------------------------------|----------------------------------------------|---------|----------------|---------|---------|-----------------|----------|---------|------------------|----------|--|--|--|--|
| Group                                   | Job                                          |         | Actual<br>2010 |         |         | Primary<br>2011 |          | E       | stimateo<br>2012 | b        |  |  |  |  |
|                                         |                                              | Male    | Female         | Total   | Male    | Female          | Total    | Male    | Female           | Total    |  |  |  |  |
| General Administration and Local Admini | Supervisory and Leadership jo                | 3       | 1              | 4       | 3       | 1               | 4        | 3       | 1                | 4        |  |  |  |  |
| Educational and Training Jobs           | Supervisor                                   | 110     | 220            | 330     | 96      | 167             | 263      | 115     | 228              | 343      |  |  |  |  |
| Health Jobs                             | Nurse                                        | 25      | 13             | 38      | 30      | 13              | 43       | 27      | 14               | 41       |  |  |  |  |
| Engineering Jobs                        | Engineer                                     | 1       | 2              | 3       | 5       | 6               | 11       | 1       | 2                | 3        |  |  |  |  |
| Technical Jobs                          | Technician                                   | 190     | 240            | 430     | 114     | 168             | 282      | 200     | 254              | 454      |  |  |  |  |
| Administrative and Financial Jobs       | Head of Department                           | 270     | 295            | 565     | 201     | 274             | 475      | 280     | 310              | 590      |  |  |  |  |
| Other Jobs                              | Researcher                                   | 66      | 100            | 166     | 202     | 182             | 384      | 70      | 110              | 180      |  |  |  |  |
| Supportive Jobs ( third category)       | Supportive officer (driver, tea              | 545     | 540            | 1085    | 671     | 687             | 1358     | 605     | 625              | 1230     |  |  |  |  |
|                                         | Total                                        | 1210    | 1411           | 2621    | 1322    | 1498            | 2820     | 1301    | 1544             | 2845     |  |  |  |  |
| Out of Manpower table                   | Different jobs                               | 54      | 32             | 86      | 25      | 25              | 50       | 25      | 25               | 50       |  |  |  |  |
|                                         | Grand Total                                  | 1264    | 1443           | 2707    | 1347    | 1523            | 2870     | 1326    | 1569             | 2895     |  |  |  |  |
|                                         | Total Cost of Salaries                       | 4086330 | 4665011        | 8751341 | 4899889 | 5540111         | 10440000 | 5310578 | 6264722          | 11575300 |  |  |  |  |