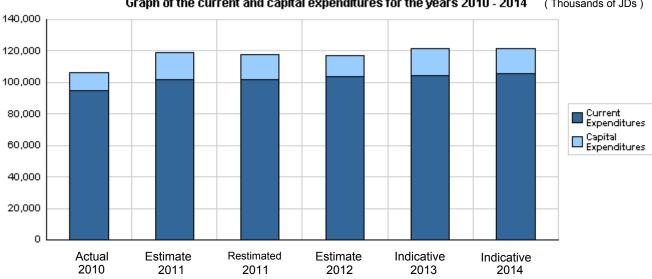

## Overall Summary of Expenditures for Chapter 2801- Ministry of Social Development

### for the years 2010 - 2014

|       |                                            |             |             |             |             |             | (In JDs)    |
|-------|--------------------------------------------|-------------|-------------|-------------|-------------|-------------|-------------|
|       |                                            | Actual      | Estimate    | Re_Estimate | Estimate    | Indic       | ative       |
|       | Description                                | 2010        | 2011        | 2011        | 2012        | 2013        | 2014        |
| Group |                                            | Current Ex  | penditures  | 1           | ,           |             |             |
| 2111  | Salaries, Wages and allowances             | 8,137,986   | 9,676,000   | 9,611,000   | 10,655,300  | 10,971,300  | 11,296,300  |
| 2121  | Social Security Contributions              | 613,355     | 883,000     | 829,000     | 920,000     | 947,000     | 976,000     |
| 2211  | Use of Goods and Services                  | 2,950,519   | 3,331,000   | 3,331,000   | 3,814,900   | 3,866,900   | 4,061,900   |
| 2511  | Subsidies to public corporations           | 384,241     | 332,000     | 323,000     | 350,000     | 350,000     | 350,000     |
| 2631  | Subsidy to public gov. units               | 82,895,000  | 87,368,000  | 87,342,000  | 87,928,000  | 88,442,000  | 88,956,000  |
| 2721  | Social Assistance Benefits                 | 0           | 0           | 0           | 0           | 0           | 0           |
| 2821  | Other current expenses                     | 103,099     | 114,000     | 114,000     | 105,000     | 105,000     | 105,000     |
|       | Total current expenditures                 | 95,084,200  | 101,704,000 | 101,550,000 | 103,773,200 | 104,682,200 | 105,745,200 |
|       |                                            | Capital Ex  | penditures  |             |             |             |             |
| 2111  | Salaries, Wages and allowances             | 1,703,613   | 1,340,000   | 1,265,000   | 494,000     | 516,000     | 534,000     |
| 2121  | Social Security Contributions              | 86,448      | 53,000      | 53,000      | 29,000      | 31,000      | 35,000      |
| 2211  | Use of Goods and Services                  | 4,009,519   | 6,927,000   | 6,584,000   | 6,910,000   | 9,031,000   | 8,246,000   |
| 2632  | Subsidy to other public gov. units/capital | 1,104,404   | 3,991,000   | 3,762,000   | 2,903,000   | 3,980,000   | 3,980,000   |
| 2822  | Other Capital expenditures                 | 0           | 110,000     | 110,000     | 10,000      | 10,000      | 10,000      |
| 3111  | Buildings and Constructions                | 3,856,709   | 4,434,000   | 3,874,000   | 2,326,000   | 2,800,000   | 2,702,000   |
| 3112  | Machinery and Equipment                    | 266,790     | 394,000     | 344,000     | 198,000     | 121,000     | 160,000     |
| 3113  | Other Fixed Assets                         | 228,362     | 82,000      | 82,000      | 153,000     | 94,000      | 104,000     |
| 3122  | Inventories                                | 116,319     | 69,000      | 69,000      | 40,650      | 52,000      | 61,000      |
|       | Total capital expenditures                 | 11,372,164  | 17,400,000  | 16,143,000  | 13,063,650  | 16,635,000  | 15,832,000  |
|       | Treasury                                   | 11,152,222  | 16,800,000  | 15,543,000  | 12,493,650  | 15,757,000  | 15,389,000  |
|       | Loans                                      | 219,942     | 600,000     | 600,000     | 570,000     | 878,000     | 443,000     |
|       | Total current and capital expenditures     | 106,456,364 | 119,104,000 | 117,693,000 | 116,836,850 | 121,317,200 | 121,577,200 |

Graph of the current and capital expenditures for the years 2010 - 2014 (Thousands of JDs)