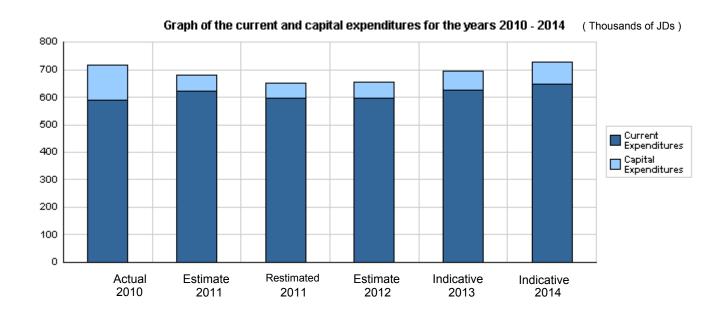

## Overall Summary of Expenditures for Chapter 3003- Ministry of Culture/National Library Department

for the years 2010 - 2014

(In JDs)

|       |                                        | Actual     | Estimate   | Re_Estimate | Estimate | Indic   | ative   |
|-------|----------------------------------------|------------|------------|-------------|----------|---------|---------|
|       | Description                            | 2010       | 2011       | 2011        | 2012     | 2013    | 2014    |
| Group |                                        | Current Ex | penditures | 1           | 1        | 1       |         |
| 2111  | Salaries, Wages and allowances         | 419,913    | 458,500    | 435,500     | 441,000  | 457,000 | 473,000 |
| 2121  | Social Security Contributions          | 28,999     | 31,000     | 28,500      | 28,500   | 29,500  | 30,500  |
| 2211  | Use of Goods and Services              | 133,997    | 128,000    | 128,000     | 121,500  | 130,500 | 138,500 |
| 2821  | Other current expenses                 | 6,570      | 5,000      | 5,000       | 7,000    | 7,000   | 7,000   |
|       | Total current expenditures             | 589,479    | 622,500    | 597,000     | 598,000  | 624,000 | 649,000 |
|       |                                        | Capital Ex | penditures | •           |          | '       |         |
| 2211  | Use of Goods and Services              | 99,946     | 47,600     | 44,500      | 46,500   | 60,000  | 70,000  |
| 2822  | Other Capital expenditures             | 0          | 0          | 0           | 0        | 0       | 0       |
| 3112  | Machinery and Equipment                | 26,650     | 10,000     | 9,000       | 9,000    | 10,000  | 10,000  |
| 3113  | Other Fixed Assets                     | 0          | 0          | 0           | 0        | 0       | 0       |
|       | Total capital expenditures             | 126,596    | 57,600     | 53,500      | 55,500   | 70,000  | 80,000  |
|       | Treasury                               | 126,596    | 57,600     | 53,500      | 55,500   | 70,000  | 80,000  |
|       | Total current and capital expenditures | 716,075    | 680,100    | 650,500     | 653,500  | 694,000 | 729,000 |