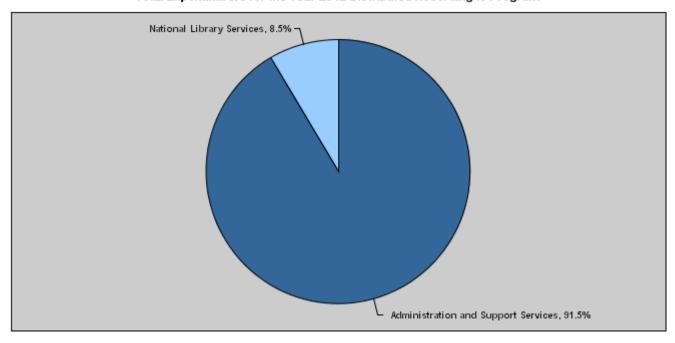

# Budget of Chapter 3003 - Ministry of Culture/National Library Department For the Year 2012 Distributed According to Program

(InJDs)

| Prog. | Description                         | Current Expenditures | Capital Expenditure | Total Expenditure |
|-------|-------------------------------------|----------------------|---------------------|-------------------|
| 5101  | Administration and Support Services | 598,000              | 0                   | 598,000           |
| 5105  | National Library Services           | 0                    | 55,500              | 55,500            |
|       | Total                               | 598,000              | 55,500              | 653,500           |