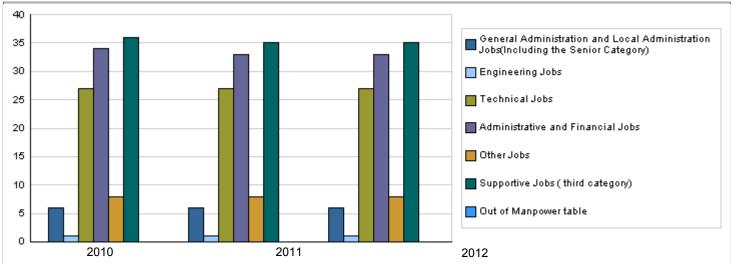

|                                         | Number of Staff of              | f the M | inistry /                | Depar  | tment  |                           |        |           |                            |            |
|-----------------------------------------|---------------------------------|---------|--------------------------|--------|--------|---------------------------|--------|-----------|----------------------------|------------|
| Group                                   | Job                             | Male    | Actual<br>2010<br>Female | Total  | Male   | Primary<br>2011<br>Female | Total  | E<br>Male | stimated<br>2012<br>Female | d<br>Total |
| General Administration and Local Admini | Leadership jobs                 | 4       | 2                        | 6      | 4      | 2                         | 6      | 4         | 2                          | 6          |
| Engineering Jobs                        | Engineer                        | 1       | 0                        | 1      | 1      | 0                         | 1      | 1         | 0                          | 1          |
| Technical Jobs                          | Programmers                     | 18      | 9                        | 27     | 18     | 9                         | 27     | 18        | 9                          | 27         |
| Administrative and Financial Jobs       | Administrative and financial jo | 23      | 11                       | 34     | 22     | 11                        | 33     | 22        | 11                         | 33         |
| Other Jobs                              | Researcher                      | 6       | 1                        | 7      | 6      | 1                         | 7      | 6         | 1                          | 7          |
|                                         | Other jobs                      | 1       | 0                        | 1      | 1      | 0                         | 1      | 1         | 0                          | 1          |
| Supportive Jobs (third category)        | Supportive jobs                 | 30      | 6                        | 36     | 29     | 6                         | 35     | 29        | 6                          | 35         |
|                                         | Total                           | 83      | 29                       | 112    | 81     | 29                        | 110    | 81        | 29                         | 110        |
| Out of Manpower table                   | Out of manpower table           | 0       | 0                        | 0      | 0      | 0                         | 0      | 0         | 0                          | 0          |
|                                         | Grand Total                     | 83      | 29                       | 112    | 81     | 29                        | 110    | 81        | 29                         | 110        |
|                                         | Total Cost of Salaries          | 332600  | 116312                   | 448912 | 341500 | 122500                    | 464000 | 348000    | 121500                     | 469500     |