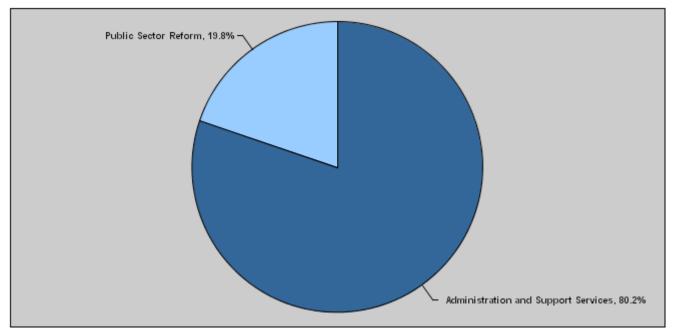

## For the Year 2016 Distributed According to Program

|       |                                     |                      |                      | (InJDs)            |
|-------|-------------------------------------|----------------------|----------------------|--------------------|
| Prog. | Description                         | Current Expenditures | Capital Expenditures | Total Expenditures |
| 0801  | Administration and Support Services | 1,152,000            | 0                    | 1,152,000          |
| 0805  | Public Sector Reform                | 0                    | 285,000              | 285,000            |
|       | Total                               | 1,152,000            | 285,000              | 1,437,000          |

## Total Expenditures for the Year 2016 Distributed According to Programs