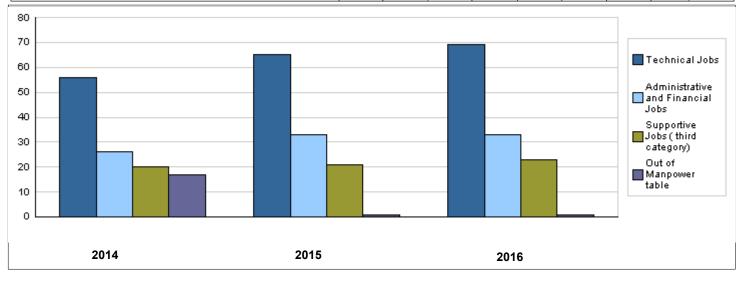

|                                   | Number of Staff       | of the         | Ministr | y / Dei | partme | ent     |        |                   |         |       |
|-----------------------------------|-----------------------|----------------|---------|---------|--------|---------|--------|-------------------|---------|-------|
|                                   |                       | Actual<br>2014 |         |         |        | Primary |        | Estimated<br>2016 |         |       |
| Group                             | Job                   |                |         |         |        | 2015    |        |                   |         |       |
|                                   |                       | Male           | Female  | Total   | Male   | Female  | Total  | Male              | Female  | Total |
| Technical Jobs                    | Researcher            | 20             | 14      | 34      | 22     | 15      | 37     | 22                | 16      | 38    |
|                                   | Expert                | 3              | 2       | 5       | 5      | 2       | 7      | 6                 | 2       | 8     |
|                                   | Engineer              | 3              | 14      | 17      | 4      | 17      | 21     | 4                 | 19      | 23    |
| Administrative and Financial Jobs |                       | 15             | 11      | 26      | 17     | 16      | 33     | 17                | 16      | 33    |
| Supportive Jobs ( third category) |                       | 17             | 3       | 20      | 17     | 4       | 21     | 19                | 4       | 23    |
|                                   |                       | 0              | 0       | 0       | 0      | 0       | 0      | 0                 | 0       | 0     |
|                                   | Total                 | 58             | 44      | 102     | 65     | 54      | 119    | 68                | 57      | 125   |
| Out of Manpower table             | Out of manpower table | 11             | 6       | 17      | 1      | 0       | 1      | 1                 | 0       | 1     |
|                                   | Grand Total           |                |         |         | 66     | 54      | 120    | 69                | 57      | 126   |
|                                   | 423205                | 319260         | 742465  | 493350  | 403650 | 897000  | 553500 | 471500            | 1025000 |       |