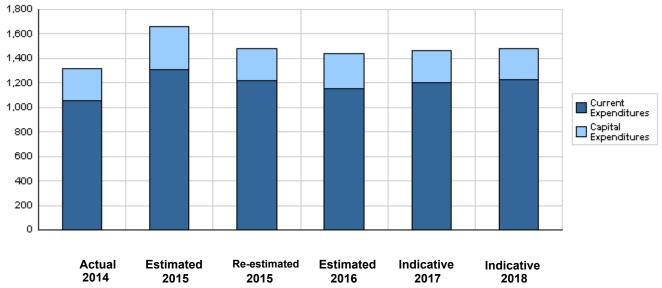

## Overall Summary of Expenditures for Chapter 0501- Ministry of Public Sector Development

## for the Years 2014 - 2018

|       |                                              |           |              |              |           |           | ( In JDs  |
|-------|----------------------------------------------|-----------|--------------|--------------|-----------|-----------|-----------|
|       |                                              | Actual    | Estimated    | Re-estimated | Estimated | Ind       | icative   |
|       | Description                                  | 2014      | 2015         | 2015         | 2016      | 2017      | 2018      |
| Group |                                              | Current E | Expenditures | 1            | 1         |           |           |
| 2111  | Salaries, Wages and Allowances               | 686,465   | 889,000      | 818,000      | 932,000   | 978,000   | 1,000,000 |
| 2121  | Social Security Contributions                | 56,000    | 80,000       | 79,000       | 93,000    | 96,000    | 98,000    |
| 2211  | Use of Goods and Services                    | 105,406   | 125,000      | 110,000      | 115,000   | 120,000   | 120,000   |
| 2511  | Subsidies to Public Corporations             | 200,000   | 200,000      | 200,000      | 0         | 0         | 0         |
| 2631  | Support to General Government Units          | 0         | 0            | 0            | 0         | 0         | 0         |
| 2821  | Other Current Expenditures                   | 7,733     | 15,000       | 12,000       | 12,000    | 12,000    | 12,000    |
| 3112  | Devices, Machinery and Equipment             | 0         | 0            | 0            | 0         | 0         | 0         |
| 3113  | Other Fixed Assets                           | 0         | 0            | 0            | 0         | 0         | 0         |
|       | Total current expenditures                   | 1,055,604 | 1,309,000    | 1,219,000    | 1,152,000 | 1,206,000 | 1,230,000 |
|       |                                              | Capital E | xpenditures  | 1            |           | 1         |           |
| 2111  | Salaries, Wages and Allowances               | 90,843    | 18,000       | 18,000       | 18,000    | 18,000    | 18,000    |
| 2211  | Use of Goods and Services                    | 25,753    | 129,000      | 74,000       | 85,000    | 66,000    | 62,000    |
| 2822  | Other Capital Expenditures                   | 89,780    | 191,000      | 154,000      | 158,000   | 158,000   | 158,000   |
| 3112  | Devices, Machinery and Equipment             | 37,143    | 10,000       | 10,000       | 22,000    | 15,000    | 9,000     |
| 3113  | Other Fixed Assets                           | 0         | 0            | 0            | 0         | 0         | 0         |
| 2632  | Support to General Government Units/ Capital | 0         | 0            | 0            | 0         | 0         | 0         |
| 2121  | Social Security Contributions                | 15,581    | 2,000        | 2,000        | 2,000     | 2,000     | 2,000     |
|       | Total capital expenditures                   | 259,100   | 350,000      | 258,000      | 285,000   | 259,000   | 249,000   |
|       | Treasury                                     | 259,100   | 350,000      | 258,000      | 285,000   | 259,000   | 249,000   |
|       | Total current and capital expenditures       | 1,314,704 | 1,659,000    | 1,477,000    | 1,437,000 | 1,465,000 | 1,479,000 |