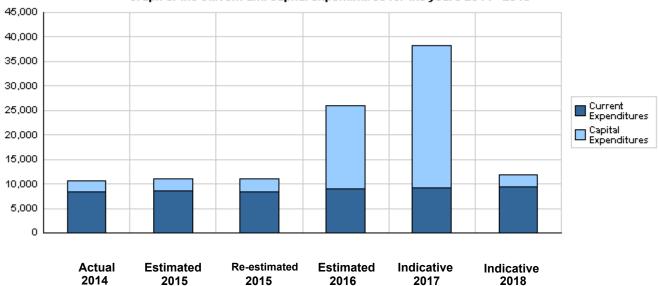

# Overall Summary of Expenditures for Chapter 1002- Ministry of Interior/Civil Status and Passports Department

for the Years 2014 - 2018

(In JDs)

|       |                                        | Actual     | Estimated   | Re-estimated | Estimated  | Indicative |            |  |
|-------|----------------------------------------|------------|-------------|--------------|------------|------------|------------|--|
|       | Description                            | 2014       | 2015        | 2015         | 2016       | 2017       | 2018       |  |
| Group |                                        | Current E  | xpenditures |              | J          |            |            |  |
| 2111  | Salaries, Wages and Allowances         | 6,246,233  | 6,581,000   | 6,581,000    | 7,015,000  | 7,223,000  | 7,375,000  |  |
| 2121  | Social Security Contributions          | 349,999    | 450,000     | 450,000      | 485,000    | 500,000    | 510,000    |  |
| 2211  | Use of Goods and Services              | 1,165,396  | 1,300,000   | 1,200,000    | 1,250,000  | 1,275,000  | 1,290,000  |  |
| 2821  | Other Current Expenditures             | 551,296    | 173,000     | 173,000      | 198,000    | 198,000    | 198,000    |  |
| 3112  | Devices, Machinery and Equipment       | 439        | 1,000       | 1,000        | 1,000      | 1,000      | 1,000      |  |
| 3113  | Other Fixed Assets                     | 870        | 1,000       | 1,000        | 1,000      | 1,000      | 1,000      |  |
|       | Total current expenditures             | 8,314,233  | 8,506,000   | 8,406,000    | 8,950,000  | 9,198,000  | 9,375,000  |  |
|       |                                        | Capital E  | xpenditures |              |            |            |            |  |
| 2211  | Use of Goods and Services              | 2,259,526  | 2,500,000   | 2,500,000    | 2,410,000  | 2,310,000  | 2,310,000  |  |
| 2822  | Other Capital Expenditures             | 0          | 0           | 0            | 0          | 0          | 0          |  |
| 3112  | Devices, Machinery and Equipment       | 39,989     | 100,000     | 100,000      | 14,650,000 | 26,650,000 | 150,000    |  |
| 3113  | Other Fixed Assets                     | 9,964      | 10,000      | 10,000       | 0          | 0          | 0          |  |
|       | Total capital expenditures             | 2,309,479  | 2,610,000   | 2,610,000    | 17,060,000 | 28,960,000 | 2,460,000  |  |
|       | Treasury                               | 2,309,479  | 2,610,000   | 2,610,000    | 17,060,000 | 28,960,000 | 2,460,000  |  |
|       | Total current and capital expenditures | 10,623,712 | 11,116,000  | 11,016,000   | 26,010,000 | 38,158,000 | 11,835,000 |  |

#### (Thousands of JDs)