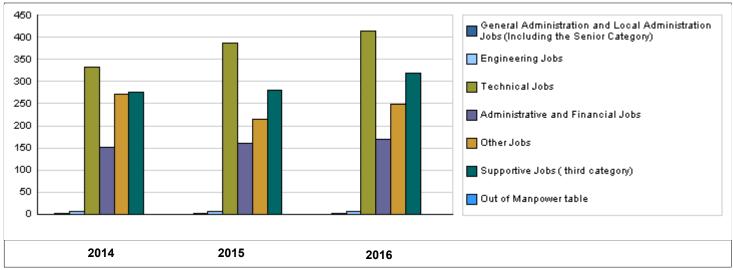

|                                                                                            | Number of Staff                                                 | of the  | Ministr        | y / Dei | partme  | nt              |         |                |         |         |
|--------------------------------------------------------------------------------------------|-----------------------------------------------------------------|---------|----------------|---------|---------|-----------------|---------|----------------|---------|---------|
| Group                                                                                      | Job                                                             |         | Actual<br>2014 |         |         | Primary<br>2015 |         | Estimated 2016 |         |         |
|                                                                                            |                                                                 | Male    | Female         | Total   | Male    | Female          | Total   | Male           | Female  | Total   |
| General Administration and Local<br>Administration Jobs (Including the<br>Senior Category) | Director General,<br>Assistant Director<br>General              | 3       | 0              | 3       | 3       | 0               | 3       | 2              | 0       | 2       |
| Engineering Jobs                                                                           | Engineer, Agricultural<br>Engineer                              | 5       | 2              | 7       | 5       | 2               | 7       | 5              | 2       | 7       |
| Technical Jobs                                                                             | Programmer, Systems<br>Analyst, Technician, Data<br>Entry Clerk | 205     | 127            | 332     | 252     | 135             | 387     | 266            | 148     | 414     |
| Administrative and Financial Jobs                                                          | Head of section,<br>Accountant, Clerk,<br>Controller            | 111     | 41             | 152     | 123     | 37              | 160     | 130            | 40      | 170     |
| Other Jobs                                                                                 | Director, Controller,<br>Custodian, Auditor, Head<br>of section | 230     | 42             | 272     | 190     | 24              | 214     | 209            | 40      | 249     |
| Supportive Jobs (third category)                                                           | Office Boy, Maintenance<br>Technician, Typist                   | 176     | 100            | 276     | 180     | 100             | 280     | 188            | 130     | 318     |
|                                                                                            | Total                                                           | 730     | 312            | 1042    | 753     | 298             | 1051    | 800            | 360     | 1160    |
| Out of Manpower table                                                                      | Out of manpower table                                           | 0       | 0              | 0       | 0       | 0               | 0       | 0              | 0       | 0       |
|                                                                                            | Grand Total                                                     | 730     | 312            | 1042    | 753     | 298             | 1051    | 800            | 360     | 1160    |
|                                                                                            | Total Cost of Salaries                                          | 4617362 | 1978870        | 6596232 | 5062320 | 1968680         | 7031000 | 5175000        | 2325000 | 7500000 |