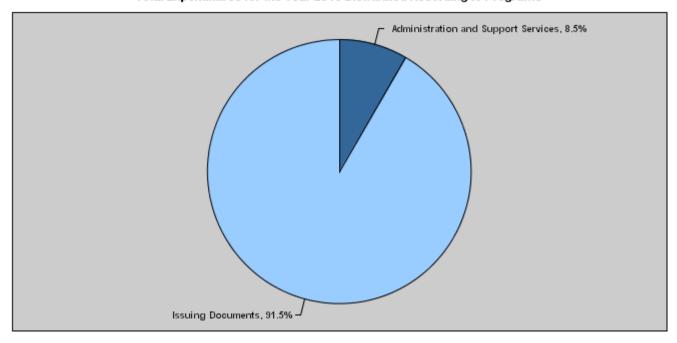

# Budget of Chapter 1002 - Ministry of Interior/Civil Status and Passports Department For the Year 2016 Distributed According to Program

(InJDs)

| Prog. | Description                         | Current Expenditures | Capital Expenditures | Total Expenditures |
|-------|-------------------------------------|----------------------|----------------------|--------------------|
| 1501  | Administration and Support Services | 2,201,000            | 0                    | 2,201,000          |
| 1505  | Issuing Documents                   | 6,749,000            | 17,060,000           | 23,809,000         |
|       | Total                               | 8,950,000            | 17,060,000           | 26,010,000         |

### Total Expenditures for the Year 2016 Distributed According to Programs