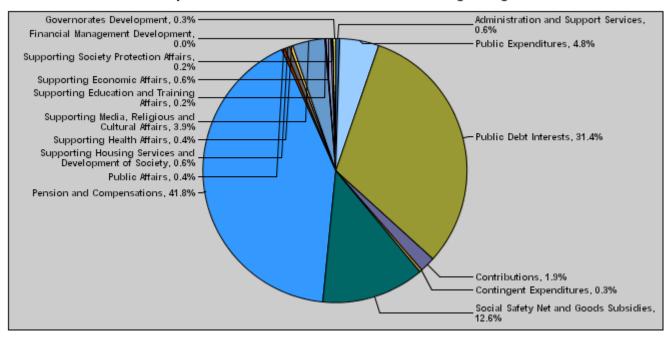

## Budget of Chapter 1501 - Ministry of Finance For the Year 2016 Distributed According to Program

(InJDs)

| Prog. | Description                                            | Current Expenditures | Capital Expenditures | Total Expenditures |
|-------|--------------------------------------------------------|----------------------|----------------------|--------------------|
| 2201  | Administration and Support Services                    | 14,735,000           | 1,510,000            | 16,245,000         |
| 2205  | Public Expenditures                                    | 135,200,000          | 4,500,000            | 139,700,000        |
| 2210  | Public Debt Interests                                  | 920,000,000          | 0                    | 920,000,000        |
| 2215  | Contributions                                          | 54,523,000           | 0                    | 54,523,000         |
| 2220  | Contingent Expenditures                                | 10,000,000           | 0                    | 10,000,000         |
| 2225  | Social Safety Net and Goods Subsidies                  | 370,000,000          | 0                    | 370,000,000        |
| 2230  | Pension and Compensations                              | 1,225,000,000        | 0                    | 1,225,000,000      |
| 2235  | Public Affairs                                         | 10,945,000           | 700,000              | 11,645,000         |
| 2245  | Supporting Housing Services and Development of Society | 2,100,000            | 15,500,000           | 17,600,000         |
| 2250  | Supporting Health Affairs                              | 12,500,000           | 0                    | 12,500,000         |
| 2255  | Supporting Media, Religious and Cultural Affairs       | 78,763,000           | 35,875,000           | 114,638,000        |
| 2260  | Supporting Education and Training Affairs              | 2,800,000            | 3,900,000            | 6,700,000          |
| 2265  | Supporting Economic Affairs                            | 685,000              | 16,250,000           | 16,935,000         |
| 2270  | Supporting Society Protection Affairs                  | 1,242,000            | 3,215,000            | 4,457,000          |
| 2275  | Financial Management Development                       | 0                    | 500,000              | 500,000            |
| 2280  | Governorates Development                               | 0                    | 10,000,000           | 10,000,000         |
|       | Total                                                  | 2,838,493,000        | 91,950,000           | 2,930,443,000      |

#### Total Expenditures for the Year 2016 Distributed According to Programs