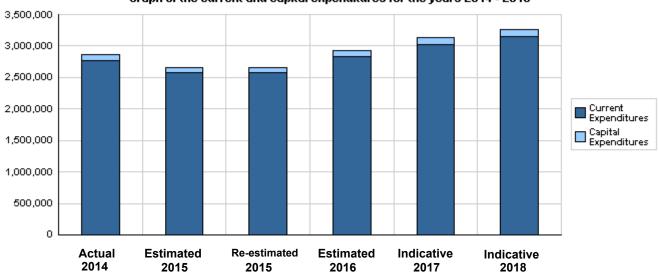

# Overall Summary of Expenditures for Chapter 1501- Ministry of Finance for the Years 2014 - 2018

(In JDs)

|       |                                              | Actual        | Estimated     | Re-estimated  | Estimated     | Indic         | ative         |
|-------|----------------------------------------------|---------------|---------------|---------------|---------------|---------------|---------------|
|       | Description                                  | 2014          | 2015          | 2015          | 2016          | 2017          | 2018          |
| Group |                                              | Current Ex    | kpenditures   |               | l .           |               |               |
| 2111  | Salaries, Wages and Allowances               | 6,892,665     | 7,107,000     | 6,669,000     | 7,350,000     | 7,641,000     | 7,822,000     |
| 2121  | Social Security Contributions                | 665,548       | 748,000       | 677,000       | 760,000       | 790,000       | 810,000       |
| 2211  | Use of Goods and Services                    | 223,494,651   | 90,640,000    | 90,540,000    | 150,300,000   | 158,200,000   | 133,100,000   |
| 2411  | External Interests                           | 175,736,574   | 208,000,000   | 208,000,000   | 216,000,000   | 232,000,000   | 220,000,000   |
| 2421  | Internal Interests                           | 750,253,602   | 755,000,000   | 755,000,000   | 704,000,000   | 820,000,000   | 915,000,000   |
| 2511  | Subsidies to Public Corporations             | 11,906,890    | 16,460,000    | 16,410,000    | 18,530,000    | 18,180,000    | 18,180,000    |
| 2531  | Subsidies for Supporting Goods               | 218,366,570   | 202,000,000   | 202,000,000   | 215,000,000   | 242,000,000   | 252,000,000   |
| 2631  | Support to General Government Units          | 68,885,248    | 76,291,000    | 74,683,000    | 81,805,000    | 84,022,000    | 85,713,000    |
| 2711  | Pension and Compensations                    | 1,115,890,225 | 1,165,000,000 | 1,165,000,000 | 1,225,000,000 | 1,299,000,000 | 1,360,000,000 |
| 2721  | Social Assistances                           | 194,758,553   | 22,632,000    | 22,632,000    | 13,700,000    | 1,200,000     | 1,200,000     |
| 2821  | Other Current Expenditures                   | 5,902,330     | 29,388,000    | 29,388,000    | 206,038,000   | 154,675,000   | 154,675,000   |
| 3113  | Other Fixed Assets                           | 0             | 10,000        | 10,000        | 10,000        | 10,000        | 10,000        |
|       | Total current expenditures                   | 2,772,752,856 | 2,573,276,000 | 2,571,009,000 | 2,838,493,000 | 3,017,718,000 | 3,148,510,000 |
|       |                                              | Capital Ex    | penditures    | ·             |               |               |               |
| 2111  | Salaries, Wages and Allowances               | 11,216        | 35,000        | 25,000        | 35,000        | 39,000        | 39,000        |
| 2121  | Social Security Contributions                | 1,002         | 105,000       | 5,000         | 5,000         | 6,000         | 6,000         |
| 2211  | Use of Goods and Services                    | 584,601       | 1,285,000     | 825,000       | 920,000       | 820,000       | 750,000       |
| 2511  | Subsidies to Public Corporations             | 0             | 0             | 0             | 32,720,000    | 27,720,000    | 27,720,000    |
| 2632  | Support to General Government Units/ Capital | 37,986,079    | 42,786,000    | 40,687,000    | 18,220,000    | 14,225,000    | 14,120,000    |
| 2822  | Other Capital Expenditures                   | 0             | 10,000        | 0             | 5,000         | 5,000         | 5,000         |
| 3111  | Buildings and Constructions                  | 45,103,768    | 29,750,000    | 26,570,000    | 26,500,000    | 18,850,000    | 18,850,000    |
| 3112  | Devices, Machinery and Equipment             | 62,639        | 125,000       | 105,000       | 545,000       | 590,000       | 560,000       |
| 3113  | Other Fixed Assets                           | 0             | 0             | 0             | 0             | 0             | 0             |
| 3122  | Inventories                                  | 0             | 0             | 0             | 0             | 0             | 0             |
| 3141  | Lands                                        | 3,000,000     | 14,000,000    | 11,000,000    | 13,000,000    | 54,000,000    | 54,000,000    |
|       | Total capital expenditures                   | 86,749,305    | 88,096,000    | 79,217,000    | 91,950,000    | 116,255,000   | 116,050,000   |
|       | Treasury                                     | 86,749,305    | 88,096,000    | 79,217,000    | 91,950,000    | 116,255,000   | 116,050,000   |
|       | Total current and capital expenditures       | 2,859,502,161 | 2,661,372,000 | 2,650,226,000 | 2,930,443,000 | 3,133,973,000 | 3,264,560,000 |

#### (Thousands of JDs)

#### Graph of the current and capital expenditures for the years 2014 - 2018