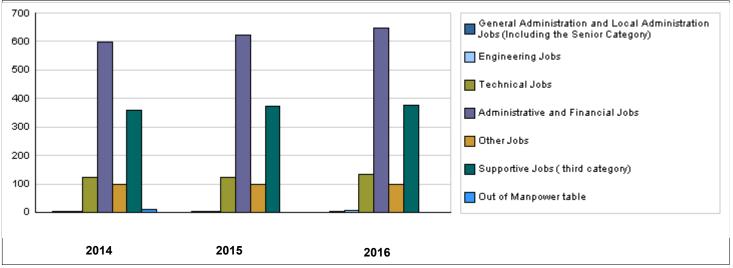

|                                                                                            | Number of Staff of the Ministry / Department |         |                |         |         |              |         |         |                |         |  |  |  |
|--------------------------------------------------------------------------------------------|----------------------------------------------|---------|----------------|---------|---------|--------------|---------|---------|----------------|---------|--|--|--|
| Group Job                                                                                  |                                              |         | Actual<br>2014 |         |         | Primary 2015 |         |         | Estimated 2016 |         |  |  |  |
| -                                                                                          |                                              | Male    | Female         | Total   | Male    | Female       | Total   | Male    | Female         | Total   |  |  |  |
| General Administration and Local<br>Administration Jobs (Including the<br>Senior Category) | General administration jobs                  | 4       | 0              | 4       | 4       | 0            | 4       | 4       | 0              | 4       |  |  |  |
| Engineering Jobs                                                                           | Engineering jobs                             | 3       | 1              | 4       | 3       | 2            | 5       | 5       | 2              | 7       |  |  |  |
| Technical Jobs                                                                             | Technical jobs                               | 82      | 41             | 123     | 82      | 41           | 123     | 89      | 46             | 135     |  |  |  |
| Administrative and Financial Jobs                                                          | Administrative and financial jobs            | 433     | 165            | 598     | 446     | 177          | 623     | 455     | 193            | 648     |  |  |  |
| Other Jobs                                                                                 | Other jobs                                   | 73      | 24             | 97      | 73      | 24           | 97      | 75      | 24             | 99      |  |  |  |
| Supportive Jobs ( third category)                                                          | Supportive services jobs                     | 289     | 71             | 360     | 300     | 72           | 372     | 304     | 71             | 375     |  |  |  |
|                                                                                            | Total                                        | 884     | 302            | 1186    | 908     | 316          | 1224    | 932     | 336            | 1268    |  |  |  |
| Out of Manpower table                                                                      | Supportive administrative services           | 6       | 4              | 10      | 0       | 0            | 0       | 0       | 0              | 0       |  |  |  |
|                                                                                            | Grand Total                                  |         |                | 1196    | 908     | 316          | 1224    | 932     | 336            | 1268    |  |  |  |
|                                                                                            | Total Cost of Salaries                       | 5668660 | 1889553        | 7558213 | 5436040 | 1909960      | 7346000 | 6001400 | 2108600        | 8110000 |  |  |  |