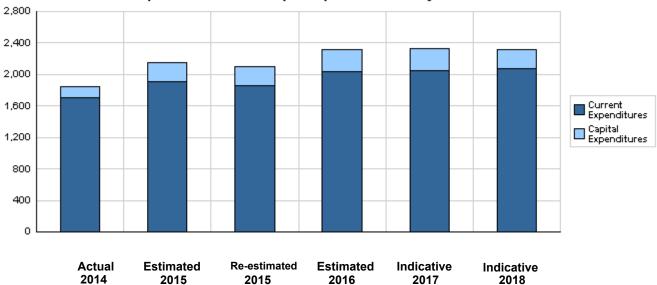

## Overall Summary of Expenditures for Chapter 1502- Ministry of Finance/General Budget Department

for the Years 2014 - 2018

(In JDs)

|       |                                        | Actual    | Estimated    | Re-estimated | Estimated | Ind       | icative   |
|-------|----------------------------------------|-----------|--------------|--------------|-----------|-----------|-----------|
|       | Description                            | 2014      | 2015         | 2015         | 2016      | 2017      | 2018      |
| Group |                                        | Current E | Expenditures |              | J         |           |           |
| 2111  | Salaries, Wages and Allowances         | 1,205,065 | 1,326,000    | 1,296,000    | 1,343,000 | 1,376,000 | 1,398,000 |
| 2121  | Social Security Contributions          | 71,992    | 81,000       | 81,000       | 121,000   | 127,000   | 130,000   |
| 2211  | Use of Goods and Services              | 424,555   | 485,000      | 465,000      | 565,000   | 540,000   | 530,000   |
| 2821  | Other Current Expenditures             | 7,480     | 12,000       | 12,000       | 12,000    | 12,000    | 12,000    |
|       | Total current expenditures             | 1,709,092 | 1,904,000    | 1,854,000    | 2,041,000 | 2,055,000 | 2,070,000 |
|       |                                        | Capital E | xpenditures  | 1            |           | 1         |           |
| 2211  | Use of Goods and Services              | 125,882   | 240,000      | 240,000      | 250,000   | 250,000   | 250,000   |
| 3113  | Other Fixed Assets                     | 0         | 0            | 0            | 0         | 0         | 0         |
| 3122  | Inventories                            | 0         | 0            | 0            | 0         | 0         | 0         |
| 3112  | Devices, Machinery and Equipment       | 9,850     | 10,000       | 10,000       | 25,000    | 25,000    | 0         |
| 2822  | Other Capital Expenditures             | 4,233     | 0            | 0            | 0         | 0         | 0         |
| 3111  | Buildings and Constructions            | 0         | 0            | 0            | 0         | 0         | 0         |
|       | Total capital expenditures             | 139,965   | 250,000      | 250,000      | 275,000   | 275,000   | 250,000   |
|       | Treasury                               | 139,965   | 250,000      | 250,000      | 275,000   | 275,000   | 250,000   |
|       | Total current and capital expenditures | 1,849,057 | 2,154,000    | 2,104,000    | 2,316,000 | 2,330,000 | 2,320,000 |