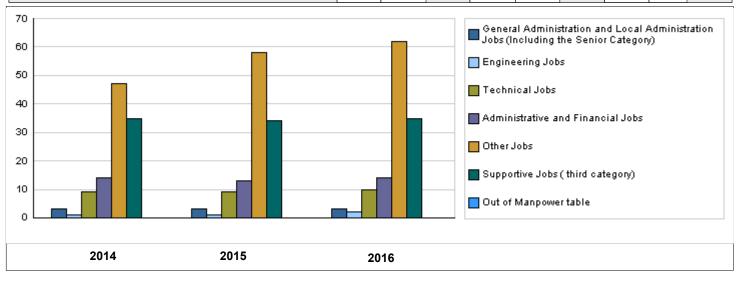

|                                                                                            | Number of Staff                                    | of the  | Ministr        | y / Dep | oartme  | nt              |         |                |        |         |
|--------------------------------------------------------------------------------------------|----------------------------------------------------|---------|----------------|---------|---------|-----------------|---------|----------------|--------|---------|
| Group                                                                                      | Job                                                |         | Actual<br>2014 |         |         | Primary<br>2015 |         | Estimated 2016 |        |         |
|                                                                                            |                                                    | Male    | Female         | Total   | Male    | Female          | Total   | Male           | Female | Total   |
| General Administration and Local<br>Administration Jobs (Including the<br>Senior Category) | Director General-<br>Assistant Director<br>General | 3       | 0              | 3       | 3       | 0               | 3       | 3              | 0      | 3       |
| Engineering Jobs                                                                           | Engineering jobs                                   | 0       | 1              | 1       | 0       | 1               | 1       | 1              | 1      | 2       |
| Technical Jobs                                                                             | Technical jobs                                     | 7       | 2              | 9       | 7       | 2               | 9       | 8              | 2      | 10      |
| Administrative and Financial Jobs                                                          | Administrative and financial jobs                  | 9       | 5              | 14      | 8       | 5               | 13      | 9              | 5      | 14      |
| Other Jobs                                                                                 | Budget Analyst/ Sector<br>Director                 | 38      | 9              | 47      | 49      | 9               | 58      | 51             | 11     | 62      |
| Supportive Jobs (third category)                                                           | Supportive jobs                                    | 30      | 5              | 35      | 28      | 6               | 34      | 29             | 6      | 35      |
|                                                                                            | Total                                              | 87      | 22             | 109     | 95      | 23              | 118     | 101            | 25     | 126     |
| Out of Manpower table                                                                      | Out of manpower table                              | 0       | 0              | 0       | 0       | 0               | 0       | 0              | 0      | 0       |
|                                                                                            | Grand Total                                        | 87      | 22             | 109     | 95      | 23              | 118     | 101            | 25     | 126     |
|                                                                                            | Total Cost of Salaries                             | 1021646 | 255411         | 1277057 | 1115370 | 261630          | 1377000 | 1171200        | 292800 | 1464000 |