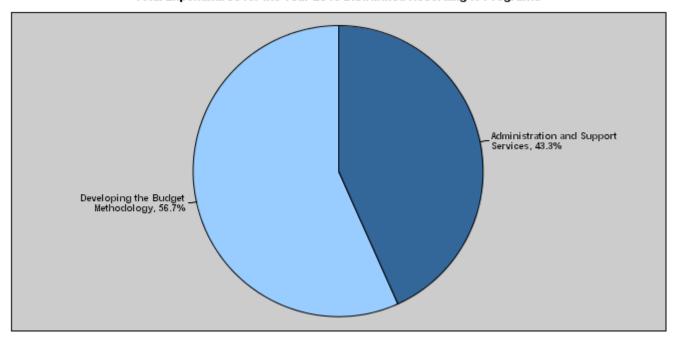

## Budget of Chapter 1502 - Ministry of Finance/General Budget Department For the Year 2016 Distributed According to Program

(InJDs)

| Prog. | Description                         | Current Expenditures | Capital Expenditures | Total Expenditures |
|-------|-------------------------------------|----------------------|----------------------|--------------------|
| 2301  | Administration and Support Services | 977,000              | 25,000               | 1,002,000          |
| 2305  | Developing the Budget Methodology   | 1,064,000            | 250,000              | 1,314,000          |
|       | Total                               | 2,041,000            | 275,000              | 2,316,000          |