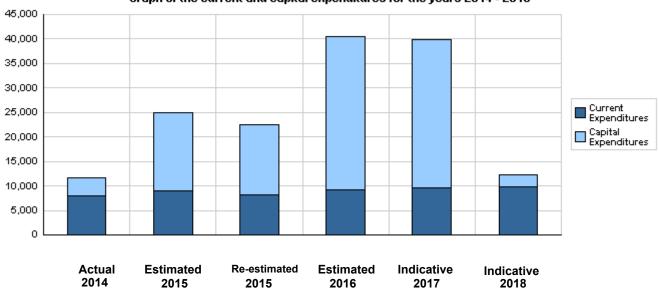

# Overall Summary of Expenditures for Chapter 1601- Ministry of Industry, Trade and Supply for the Years 2014 - 2018

(In JDs)

|       |                                              | Actual     | Estimated   | Re-estimated | Estimated  | Indi       | cative     |
|-------|----------------------------------------------|------------|-------------|--------------|------------|------------|------------|
|       | Description                                  | 2014       | 2015        | 2015         | 2016       | 2017       | 2018       |
| Group |                                              | Current E  | xpenditures |              | l .        |            |            |
| 2111  | Salaries, Wages and Allowances               | 4,904,119  | 6,748,000   | 5,913,000    | 6,576,000  | 6,881,000  | 7,049,000  |
| 2121  | Social Security Contributions                | 365,634    | 520,000     | 468,000      | 550,000    | 585,000    | 600,000    |
| 2211  | Use of Goods and Services                    | 574,522    | 750,000     | 710,000      | 745,000    | 725,000    | 725,000    |
| 2631  | Support to General Government Units          | 2,092,000  | 970,000     | 970,000      | 1,244,000  | 1,306,000  | 1,345,000  |
| 2821  | Other Current Expenditures                   | 73,338     | 75,000      | 57,000       | 40,000     | 40,000     | 40,000     |
|       | Total current expenditures                   | 8,009,613  | 9,063,000   | 8,118,000    | 9,155,000  | 9,537,000  | 9,759,000  |
|       |                                              | Capital E  | xpenditures |              |            |            |            |
| 2111  | Salaries, Wages and Allowances               | 20,466     | 15,000      | 15,000       | 40,000     | 40,000     | 40,000     |
| 2211  | Use of Goods and Services                    | 210,871    | 1,281,000   | 890,000      | 1,428,000  | 1,395,000  | 1,112,000  |
| 2632  | Support to General Government Units/ Capital | 3,262,817  | 405,000     | 405,000      | 1,494,000  | 1,456,000  | 1,161,000  |
| 2822  | Other Capital Expenditures                   | 18,245     | 127,000     | 70,000       | 185,000    | 90,000     | 30,000     |
| 3111  | Buildings and Constructions                  | 0          | 14,000,000  | 13,000,000   | 28,000,000 | 27,300,000 | 0          |
| 3112  | Devices, Machinery and Equipment             | 79,373     | 92,000      | 80,000       | 152,000    | 90,000     | 73,000     |
| 3113  | Other Fixed Assets                           | 0          | 0           | 0            | 0          | 0          | 0          |
|       | Total capital expenditures                   | 3,591,772  | 15,920,000  | 14,460,000   | 31,299,000 | 30,371,000 | 2,416,000  |
|       | Treasury                                     | 3,591,772  | 15,920,000  | 14,460,000   | 31,299,000 | 30,371,000 | 2,416,000  |
|       | Total current and capital expenditures       | 11,601,385 | 24,983,000  | 22,578,000   | 40,454,000 | 39,908,000 | 12,175,000 |

#### (Thousands of JDs)