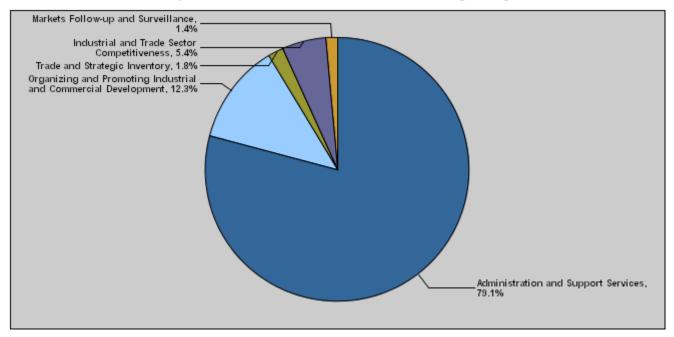

# Budget of Chapter 1601 - Ministry of Industry, Trade and Supply For the Year 2016 Distributed According to Program

(InJDs)

| Prog. | Description                                                  | Current Expenditures | Capital Expenditures | Total Expenditures |
|-------|--------------------------------------------------------------|----------------------|----------------------|--------------------|
| 2801  | Administration and Support Services                          | 3,781,000            | 28,222,000           | 32,003,000         |
| 2805  | Organizing and Promoting Industrial and Commercial Developme | <b>12</b> ,097,000   | 2,862,000            | 4,959,000          |
| 2810  | Trade and Strategic Inventory                                | 689,000              | 55,000               | 744,000            |
| 2815  | Industrial and Trade Sector Competitiveness                  | 2,081,000            | 95,000               | 2,176,000          |
| 2820  | Markets Follow-up and Surveillance                           | 507,000              | 65,000               | 572,000            |
|       | Total                                                        | 9,155,000            | 31,299,000           | 40,454,000         |

#### Total Expenditures for the Year 2016 Distributed According to Programs