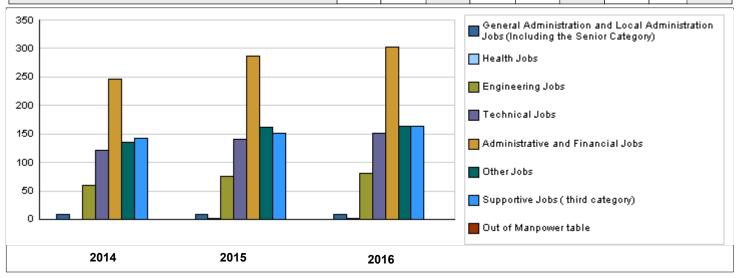

| Number of Staff of the Ministry / Department                                               |                                           |         |         |         |         |         |         |           |         |         |  |
|--------------------------------------------------------------------------------------------|-------------------------------------------|---------|---------|---------|---------|---------|---------|-----------|---------|---------|--|
|                                                                                            |                                           | Actual  |         |         | Primary |         |         | Estimated |         |         |  |
| Group                                                                                      | Job                                       | 2014    |         |         |         | 2015    |         | 2016      |         |         |  |
|                                                                                            |                                           | Male    | Female  | Total   | Male    | Female  | Total   | Male      | Female  | Total   |  |
| General Administration and Local<br>Administration Jobs (Including the<br>Senior Category) | Supervisory and leadership jobs           | 8       | 0       | 8       | 8       | 0       | 8       | 8         | 0       | 8       |  |
| Health Jobs                                                                                |                                           | 0       | 0       | 0       | 1       | 0       | 1       | 1         | 0       | 1       |  |
| Engineering Jobs                                                                           | Various engineering jobs                  | 42      | 18      | 60      | 55      | 20      | 75      | 59        | 22      | 81      |  |
| Technical Jobs                                                                             | Other technical jobs                      | 66      | 55      | 121     | 78      | 63      | 141     | 84        | 67      | 151     |  |
| Administrative and Financial Jobs                                                          | Various administrative and financial jobs | 163     | 83      | 246     | 193     | 93      | 286     | 212       | 91      | 303     |  |
| Other Jobs                                                                                 | Other various jobs                        | 96      | 40      | 136     | 110     | 51      | 161     | 111       | 53      | 164     |  |
| Supportive Jobs ( third category)                                                          | Various supportive jobs                   | 106     | 37      | 143     | 115     | 37      | 152     | 127       | 37      | 164     |  |
|                                                                                            | Total                                     | 481     | 233     | 714     | 560     | 264     | 824     | 602       | 270     | 872     |  |
| Out of Manpower table                                                                      | Out of manpower table                     | 0       | 0       | 0       | 0       | 0       | 0       | 0         | 0       | 0       |  |
|                                                                                            | Grand Total                               | 481     | 233     | 714     | 560     | 264     | 824     | 602       | 270     | 872     |  |
|                                                                                            | Total Cost of Salaries                    | 3530735 | 1739018 | 5269753 | 4339080 | 2041920 | 6381000 | 4916940   | 2209060 | 7126000 |  |