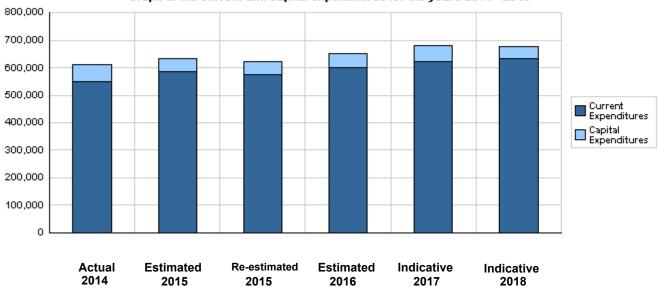

# Overall Summary of Expenditures for Chapter 2701- Ministry of Health for the Years 2014 - 2018

(In JDs)

|       |                                              | Actual      | Estimated   | Re-estimated | Estimated   | India       | cative      |
|-------|----------------------------------------------|-------------|-------------|--------------|-------------|-------------|-------------|
|       | Description                                  | 2014        | 2015        | 2015         | 2016        | 2017        | 2018        |
| Group |                                              | Current E   | xpenditures |              | I.          |             |             |
| 2111  | Salaries, Wages and Allowances               | 209,300,122 | 224,050,000 | 218,465,000  | 224,276,000 | 230,973,000 | 236,022,000 |
| 2121  | Social Security Contributions                | 14,885,589  | 16,150,000  | 16,150,000   | 17,000,000  | 18,000,000  | 18,500,000  |
| 2211  | Use of Goods and Services                    | 152,858,662 | 176,000,000 | 170,000,000  | 187,000,000 | 200,000,000 | 205,000,000 |
| 2511  | Subsidies to Public Corporations             | 1,606,500   | 12,819,000  | 12,819,000   | 12,674,000  | 13,674,000  | 13,674,000  |
| 2631  | Support to General Government Units          | 12,046,545  | 40,000      | 40,000       | 62,000      | 58,000      | 58,000      |
| 2721  | Social Assistances                           | 154,418,957 | 155,000,000 | 155,000,000  | 155,000,000 | 155,000,000 | 155,000,000 |
| 2821  | Other Current Expenditures                   | 2,295,773   | 3,000,000   | 3,000,000    | 4,000,000   | 4,000,000   | 4,000,000   |
|       | Total current expenditures                   | 547,412,148 | 587,059,000 | 575,474,000  | 600,012,000 | 621,705,000 | 632,254,000 |
|       |                                              | Capital E   | xpenditures |              |             | 1           |             |
| 2111  | Salaries, Wages and Allowances               | 142,591     | 75,000      | 55,000       | 45,000      | 45,000      | 45,000      |
| 2211  | Use of Goods and Services                    | 21,285,495  | 12,130,000  | 11,943,000   | 11,440,000  | 12,940,000  | 11,990,000  |
| 2511  | Subsidies to Public Corporations             | 0           | 0           | 0            | 250,000     | 250,000     | 250,000     |
| 2632  | Support to General Government Units/ Capital | 2,301,590   | 2,010,000   | 2,010,000    | 40,000      | 40,000      | 40,000      |
| 2822  | Other Capital Expenditures                   | 149,999     | 100,000     | 100,000      | 50,000      | 50,000      | 50,000      |
| 3111  | Buildings and Constructions                  | 22,566,221  | 21,830,000  | 20,696,000   | 35,250,000  | 39,450,000  | 18,300,000  |
| 3112  | Devices, Machinery and Equipment             | 4,266,789   | 4,650,000   | 4,026,015    | 3,145,000   | 3,870,000   | 9,470,000   |
| 3113  | Other Fixed Assets                           | 702,765     | 1,025,000   | 1,025,000    | 625,000     | 550,000     | 1,650,000   |
| 3122  | Inventories                                  | 13,466,677  | 4,730,000   | 4,654,985    | 835,000     | 785,000     | 785,000     |
| 3141  | Lands                                        | 403,035     | 150,000     | 100,000      | 250,000     | 300,000     | 300,000     |
|       | Total capital expenditures                   | 65,285,162  | 46,700,000  | 44,610,000   | 51,930,000  | 58,280,000  | 42,880,000  |
|       | Treasury                                     | 65,285,162  | 46,700,000  | 44,610,000   | 51,930,000  | 58,280,000  | 42,880,000  |
|       | Total current and capital expenditures       | 612,697,310 | 633,759,000 | 620,084,000  | 651,942,000 | 679,985,000 | 675,134,000 |

### ( Thousands of JDs )

### Graph of the current and capital expenditures for the years 2014 - 2018