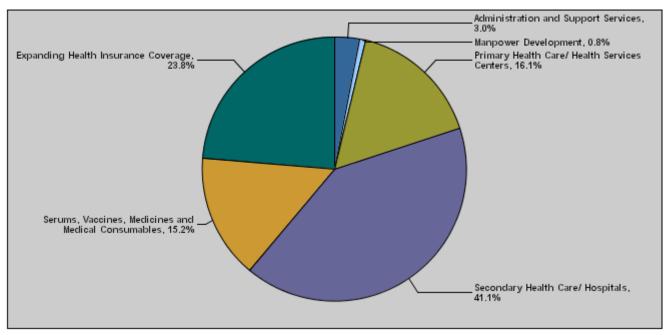

### For the Year 2016 Distributed According to Program

(InJDs)

| Prog. | Description                                         |       | Current Expenditures | Capital Expenditures | Total Expenditures |
|-------|-----------------------------------------------------|-------|----------------------|----------------------|--------------------|
| 4601  | Administration and Support Services                 |       | 18,571,000           | 1,205,000            | 19,776,000         |
| 4605  | Manpower Development                                |       | 3,156,000            | 2,100,000            | 5,256,000          |
| 4610  | Primary Health Care/ Health Services Centers        |       | 102,434,000          | 2,750,000            | 105,184,000        |
| 4615  | Secondary Health Care/ Hospitals                    |       | 221,851,000          | 45,875,000           | 267,726,000        |
| 4620  | Serums, Vaccines, Medicines and Medical Consumables |       | 99,000,000           | 0                    | 99,000,000         |
| 4625  | Expanding Health Insurance Coverage                 |       | 155,000,000          | 0                    | 155,000,000        |
|       |                                                     | Total | 600,012,000          | 51,930,000           | 651,942,000        |

### Total Expenditures for the Year 2016 Distributed According to Programs