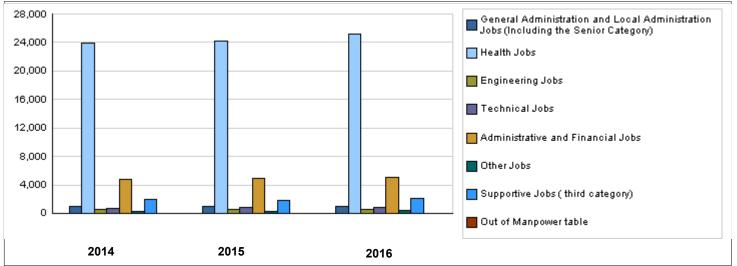

|                                                                                            | Number of Staff                             | of the    | Ministr        | y / Dei   | partme          | nt        |           |                |           |           |
|--------------------------------------------------------------------------------------------|---------------------------------------------|-----------|----------------|-----------|-----------------|-----------|-----------|----------------|-----------|-----------|
| Group                                                                                      | Job                                         |           | Actual<br>2014 |           | Primary<br>2015 |           |           | Estimated 2016 |           |           |
|                                                                                            |                                             | Male      | Female         | Total     | Male            | Female    | Total     | Male           | Female    | Total     |
| General Administration and Local<br>Administration Jobs (Including the<br>Senior Category) | Supervisory and<br>leadership jobs          | 724       | 325            | 1049      | 724             | 325       | 1049      | 724            | 325       | 1049      |
| Health Jobs                                                                                | Physician                                   | 4717      | 1132           | 5849      | 4704            | 1242      | 5946      | 4825           | 1170      | 5995      |
|                                                                                            | Pharmacist                                  | 292       | 508            | 800       | 282             | 635       | 917       | 353            | 597       | 950       |
|                                                                                            | Health Technician and medical occupations   | 2791      | 2747           | 5538      | 3825            | 7927      | 11752     | 3035           | 3000      | 6035      |
|                                                                                            | General Duty and<br>Midwife Nurse           | 3977      | 7805           | 11782     | 2625            | 2987      | 5612      | 4112           | 8142      | 12254     |
| Engineering Jobs                                                                           | Engineering jobs                            | 276       | 246            | 522       | 286             | 291       | 577       | 324            | 298       | 622       |
| Technical Jobs                                                                             | Various technical jobs                      | 560       | 135            | 695       | 560             | 275       | 835       | 658            | 163       | 821       |
| Administrative and Financial Jobs                                                          | Administrative and financial jobs           | 1554      | 3178           | 4732      | 1505            | 3436      | 4941      | 1700           | 3305      | 5005      |
| Other Jobs                                                                                 | Other jobs                                  | 150       | 151            | 301       | 150             | 168       | 318       | 182            | 183       | 365       |
| Supportive Jobs ( third category)                                                          | Supportive employee (Driver, Office Boyetc) | 1697      | 258            | 1955      | 1477            | 358       | 1835      | 1865           | 312       | 2177      |
|                                                                                            | Total                                       | 16738     | 16485          | 33223     | 16138           | 17644     | 33782     | 17778          | 17495     | 35273     |
| Out of Manpower table                                                                      | Malaria fighting workers                    | 68        | 0              | 68        | 8               | 0         | 8         | 8              | 0         | 8         |
|                                                                                            | 16806                                       | 16485     | 33291          | 16146     | 17644           | 33790     | 17786     | 17495          | 35281     |           |
|                                                                                            | Total Cost of Salaries                      | 112092856 | 112092855      | 224185711 | 112615200       | 121999800 | 234615000 | 120638000      | 120638000 | 241276000 |