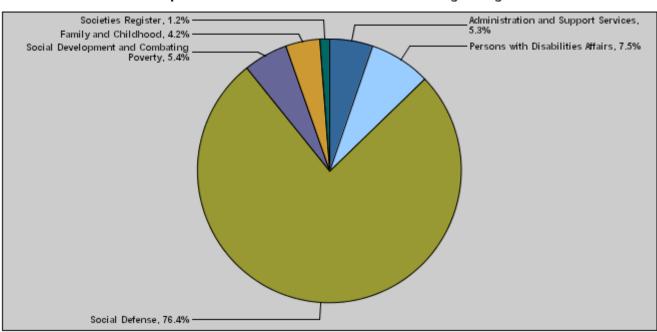

#### For the Year 2016 Distributed According to Program

|       |                                          |                      |                      | (InJDs)            |
|-------|------------------------------------------|----------------------|----------------------|--------------------|
| Prog. | Description                              | Current Expenditures | Capital Expenditures | Total Expenditures |
| 4701  | Administration and Support Services      | 5,784,000            | 867,000              | 6,651,000          |
| 4705  | Persons with Disabilities Affairs        | 6,294,000            | 3,196,000            | 9,490,000          |
| 4710  | Social Defense                           | 94,957,000           | 1,155,000            | 96,112,000         |
| 4715  | Social Development and Combating Poverty | 3,282,000            | 3,464,000            | 6,746,000          |
| 4720  | Family and Childhood                     | 3,538,000            | 1,753,000            | 5,291,000          |
| 4725  | Societies Register                       | 256,000              | 1,250,000            | 1,506,000          |
|       | Total                                    | 114,111,000          | 11,685,000           | 125,796,000        |

#### Total Expenditures for the Year 2016 Distributed According to Programs