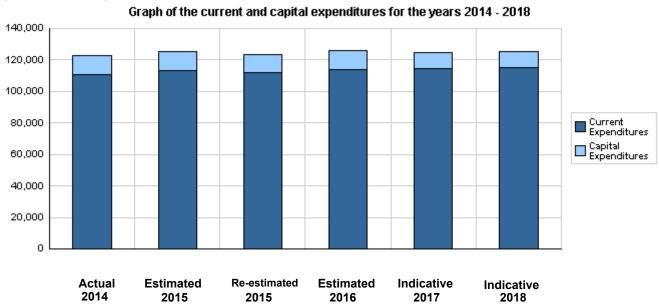

## Overall Summary of Expenditures for Chapter 2801- Ministry of Social Development

### for the Years 2014 - 2018

|       |                                              |             | 1           |              |             | [           | ( In JDs    |
|-------|----------------------------------------------|-------------|-------------|--------------|-------------|-------------|-------------|
|       |                                              | Actual      | Estimated   | Re-estimated |             | -           | cative      |
|       | Description                                  | 2014        | 2015        | 2015         | 2016        | 2017        | 2018        |
| Group |                                              | Current E   | xpenditures | 1            |             | •           |             |
| 2111  | Salaries, Wages and Allowances               | 14,122,507  | 15,456,000  | 14,922,000   | 15,829,000  | 16,257,000  | 16,627,000  |
| 2121  | Social Security Contributions                | 1,350,000   | 1,360,000   | 1,360,000    | 1,550,000   | 1,600,000   | 1,640,000   |
| 2211  | Use of Goods and Services                    | 3,284,136   | 3,550,000   | 3,100,000    | 3,250,000   | 3,300,000   | 3,300,000   |
| 2511  | Subsidies to Public Corporations             | 319,324     | 325,000     | 325,000      | 325,000     | 325,000     | 325,000     |
| 2631  | Support to General Government Units          | 91,500,000  | 3,023,000   | 2,933,000    | 3,097,000   | 3,180,000   | 3,245,000   |
| 2721  | Social Assistances                           | 0           | 89,500,000  | 89,500,000   | 90,000,000  | 90,000,000  | 90,000,000  |
| 2821  | Other Current Expenditures                   | 35,817      | 60,000      | 60,000       | 60,000      | 60,000      | 60,000      |
|       | Total current expenditures                   | 110,611,784 | 113,274,000 | 112,200,000  | 114,111,000 | 114,722,000 | 115,197,000 |
|       |                                              | Capital E   | xpenditures |              |             |             |             |
| 2111  | Salaries, Wages and Allowances               | 308,735     | 291,000     | 273,000      | 270,000     | 270,000     | 270,000     |
| 2121  | Social Security Contributions                | 78,000      | 2,000       | 2,000        | 1,000       | 1,000       | 1,000       |
| 2211  | Use of Goods and Services                    | 6,802,806   | 6,262,000   | 5,665,000    | 5,669,000   | 5,369,000   | 5,369,000   |
| 2511  | Subsidies to Public Corporations             | 0           | 0           | 0            | 2,038,000   | 2,030,000   | 2,030,000   |
| 2632  | Support to General Government Units/ Capital | 2,365,867   | 2,230,000   | 2,160,000    | 0           | 0           | 0           |
| 2822  | Other Capital Expenditures                   | 15,233      | 30,000      | 18,000       | 28,000      | 28,000      | 28,000      |
| 3111  | Buildings and Constructions                  | 1,919,994   | 2,460,000   | 2,460,000    | 3,432,000   | 2,015,000   | 2,015,000   |
| 3112  | Devices, Machinery and Equipment             | 188,688     | 394,000     | 339,000      | 192,000     | 130,000     | 130,000     |
| 3113  | Other Fixed Assets                           | 137,675     | 114,000     | 98,000       | 28,000      | 17,000      | 17,000      |
| 3122  | Inventories                                  | 138,082     | 87,000      | 80,000       | 27,000      | 25,000      | 25,000      |
| 3141  | Lands                                        | 500,000     | 0           | 0            | 0           | 0           | 0           |
|       | Total capital expenditures                   | 12,455,080  | 11,870,000  | 11,095,000   | 11,685,000  | 9,885,000   | 9,885,000   |
|       | Treasury                                     | 12,455,080  | 11,870,000  | 11,095,000   | 11,685,000  | 9,885,000   | 9,885,000   |
|       | Total current and capital expenditures       | 123,066,864 | 125,144,000 | 123,295,000  | 125,796,000 | 124,607,000 | 125,082,000 |