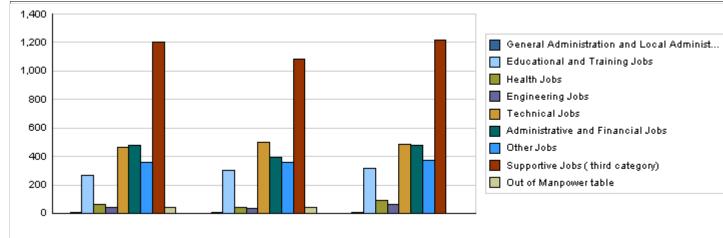

|                                                                                            | Number of Staff                    | of the  | Ministr        | y / Dep  | oartme  | nt              |          |         |                   |          |  |
|--------------------------------------------------------------------------------------------|------------------------------------|---------|----------------|----------|---------|-----------------|----------|---------|-------------------|----------|--|
| Group                                                                                      | Job                                |         | Actual<br>2014 |          |         | Primary<br>2015 | ,        | E       | Estimated<br>2016 |          |  |
| Croup                                                                                      | 005                                | Male    | Female         | Total    | Male    | Female          | Total    | Male    | Female            | Total    |  |
| General Administration and Local<br>Administration Jobs (Including the<br>Senior Category) | Supervisory and<br>leadership jobs | 3       | 1              | 4        | 3       | 1               | 4        | 3       | 1                 | 4        |  |
| Educational and Training Jobs                                                              | Teacher, Supervisor                | 130     | 140            | 270      | 125     | 174             | 299      | 155     | 165               | 320      |  |
| Health Jobs                                                                                | Nurse, Therapist                   | 25      | 41             | 66       | 15      | 30              | 45       | 30      | 60                | 90       |  |
| Engineering Jobs                                                                           | Engineer                           | 3       | 37             | 40       | 15      | 20              | 35       | 4       | 56                | 60       |  |
| Technical Jobs                                                                             | Technician, Programmer             | 232     | 232            | 464      | 218     | 284             | 502      | 240     | 248               | 488      |  |
| Administrative and Financial Jobs                                                          | Head of Section                    | 238     | 239            | 477      | 184     | 211             | 395      | 240     | 240               | 480      |  |
| Other Jobs                                                                                 | Researcher, Social<br>Worker       | 190     | 170            | 360      | 147     | 212             | 359      | 190     | 185               | 375      |  |
| Supportive Jobs ( third category)                                                          | Supportive Officer                 | 600     | 600            | 1200     | 482     | 602             | 1084     | 610     | 610               | 1220     |  |
|                                                                                            | Total                              | 1421    | 1460           | 2881     | 1189    | 1534            | 2723     | 1472    | 1565              | 3037     |  |
| Out of Manpower table                                                                      | Various jobs                       | 3       | 40             | 43       | 12      | 29              | 41       | 0       | 0                 | 0        |  |
|                                                                                            | Grand Total                        | 1424    | 1500           | 2924     | 1201    | 1563            | 2764     | 1472    | 1565              | 3037     |  |
|                                                                                            | Total Cost of Salaries             | 7581528 | 7890979        | 15472507 | 7164080 | 9117920         | 16282000 | 8341920 | 9037080           | 17379000 |  |