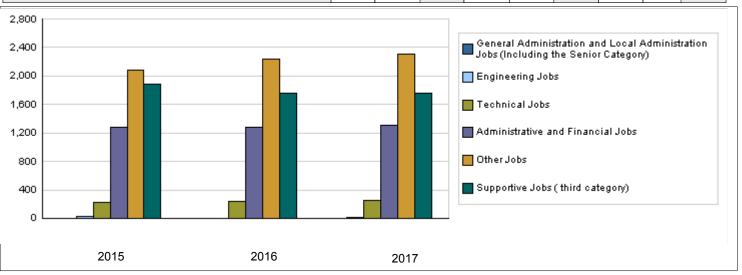

|                                                     | Number of Staff o                                        | f the M  | inistry / | Depar    | tment    |          |          |                     |          |          |
|-----------------------------------------------------|----------------------------------------------------------|----------|-----------|----------|----------|----------|----------|---------------------|----------|----------|
| Group                                               | Job                                                      |          | 2015      |          |          | 2016     |          | Preliminary<br>2017 |          |          |
|                                                     |                                                          | Male     | Female    | Total    | Male     | Female   | Total    | Male                | Female   | Total    |
| General Administration and Local                    | Secretary General                                        | 1        | 0         | 1        | 1        | 0        | 1        | 1                   | 0        | 1        |
| Administration Jobs (Including the Senior Category) | Director General                                         | 0        | 0         | 0        | 0        | 0        | 0        | 0                   | 0        | 0        |
| Engineering Jobs                                    | Engineering jobs                                         | 13       | 14        | 27       | 7        | 0        | 7        | 9                   | 2        | 11       |
| Technical Jobs                                      | Technical jobs                                           | 115      | 113       | 228      | 115      | 126      | 241      | 110                 | 141      | 251      |
| Administrative and Financial Jobs                   | Administrative and financial jobs                        | 740      | 540       | 1280     | 750      | 531      | 1281     | 780                 | 530      | 1310     |
| Other Jobs                                          | Department of Justice                                    | 820      | 215       | 1035     | 820      | 215      | 1035     | 886                 | 220      | 1106     |
|                                                     | Notary Public, Officer,<br>Researcher, Head of<br>sectio | 620      | 425       | 1045     | 789      | 420      | 1209     | 858                 | 350      | 1208     |
| Supportive Jobs (third category)                    | Supportive jobs                                          | 1250     | 640       | 1890     | 1170     | 584      | 1754     | 1230                | 527      | 1757     |
|                                                     | Total                                                    | 3559     | 1947      | 5506     | 3652     | 1876     | 5528     | 3874                | 1770     | 5644     |
|                                                     | Total Cost of Salaries                                   | 28015406 | 15085219  | 43100625 | 29331720 | 15110280 | 44442000 | 31817970            | 14295030 | 46113000 |