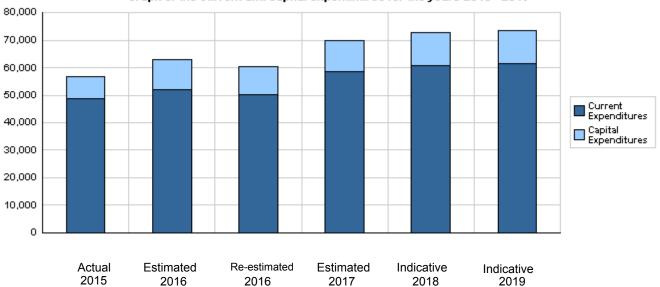

# Overall Summary of Expenditures for Chapter 1101- Ministry of Justice for the Years 2015 - 2019

(In JDs)

|       |                                        | Actual     | Estimated   | Re-estimated | Estimated  | Indic      | cative     |
|-------|----------------------------------------|------------|-------------|--------------|------------|------------|------------|
|       | Description                            | 2015       | 2016        | 2016         | 2017       | 2018       | 2019       |
| Group |                                        | Current Ex | kpenditures |              |            |            |            |
| 2111  | Salaries, Wages and Allowances         | 41,113,761 | 43,529,000  | 42,432,000   | 43,933,000 | 45,094,000 | 46,082,000 |
| 2121  | Social Security Contributions          | 1,986,864  | 2,090,000   | 2,010,000    | 2,180,000  | 2,242,000  | 2,291,000  |
| 2211  | Use of Goods and Services              | 5,668,267  | 6,150,000   | 5,535,000    | 5,540,000  | 6,200,000  | 6,200,000  |
| 2511  | Subsidies to Public Corporations       | 0          | 0           | 0            | 7,000,000  | 7,000,000  | 7,000,000  |
| 2821  | Other Current Expenditures             | 55,927     | 60,000      | 60,000       | 48,000     | 60,000     | 60,000     |
|       | Total current expenditures             | 48,824,819 | 51,829,000  | 50,037,000   | 58,701,000 | 60,596,000 | 61,633,000 |
|       |                                        | Capital Ex | penditures  | <u> </u>     |            |            | •          |
| 2211  | Use of Goods and Services              | 6,463,749  | 6,980,000   | 6,905,000    | 7,045,000  | 7,155,000  | 6,705,000  |
| 2822  | Other Capital Expenditures             | 14,933     | 40,000      | 30,000       | 46,954     | 50,000     | 0          |
| 3111  | Buildings and Constructions            | 1,015,000  | 3,215,000   | 2,800,000    | 3,150,000  | 3,910,000  | 4,770,000  |
| 3112  | Devices, Machinery and Equipment       | 235,000    | 725,000     | 490,000      | 755,000    | 875,000    | 515,000    |
| 3113  | Other Fixed Assets                     | 0          | 50,000      | 50,000       | 0          | 0          | 0          |
|       | Total capital expenditures             | 7,728,682  | 11,010,000  | 10,275,000   | 10,996,954 | 11,990,000 | 11,990,000 |
|       | Treasury                               | 7,728,682  | 11,010,000  | 10,275,000   | 10,996,954 | 11,990,000 | 11,990,000 |
|       | Total current and capital expenditures | 56,553,501 | 62,839,000  | 60,312,000   | 69,697,954 | 72,586,000 | 73,623,000 |

#### (Thousands of JDs)

#### Graph of the current and capital expenditures for the years 2015 - 2019