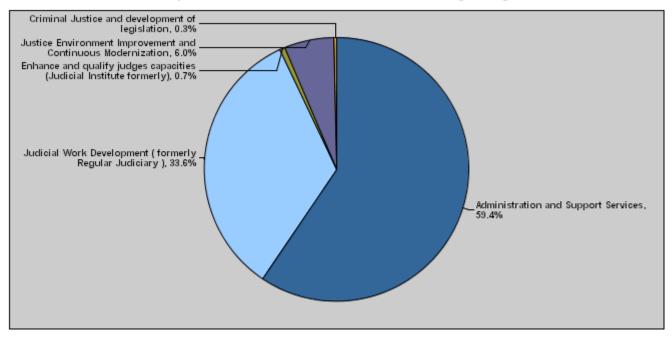

#### For the Year 2017 Distributed According to Program

(In JDs)

| Prog. | Description                                                         | Current Expenditures | Capital Expenditures | Total Expenditures |
|-------|---------------------------------------------------------------------|----------------------|----------------------|--------------------|
| 1801  | Administration and Support Services                                 | 35,296,000           | 6,105,000            | 41,401,000         |
| 1805  | Judicial Work Development (formerly Regular Judiciary)              | 22,971,500           | 460,000              | 23,431,500         |
| 1810  | Enhance and qualify judges capacities (Judicial Institute formerly) | 433,500              | 20,000               | 453,500            |
| 1815  | Justice Environment Improvement and Continuous Modernization        | 0                    | 4,190,000            | 4,190,000          |
| 1820  | Criminal Justice and development of legislation                     | 0                    | 221,954              | 221,954            |
|       | Total                                                               | 58,701,000           | 10,996,954           | 69,697,954         |

#### Total Expenditures for the Year 2017 Distributed According to Programs