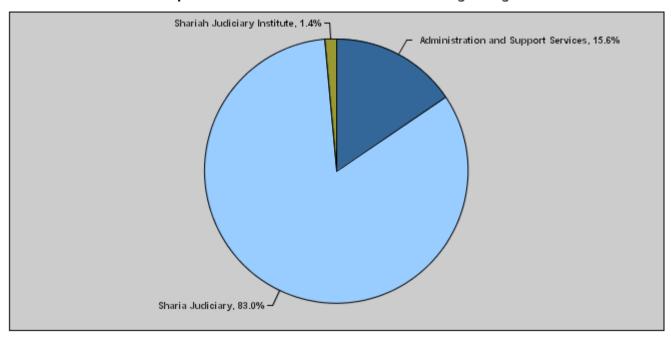

#### For the Year 2017 Distributed According to Program

(In JDs)

| Prog. | Description                         | Current Expenditures | Capital Expenditures | Total Expenditures |
|-------|-------------------------------------|----------------------|----------------------|--------------------|
| 1901  | Administration and Support Services | 2,853,000            | 165,000              | 3,018,000          |
| 1905  | Sharia Judiciary                    | 14,651,500           | 1,432,658            | 16,084,158         |
| 1910  | Shariah Judiciary Institute         | 227,500              | 50,000               | 277,500            |
|       | Total                               | 17,732,000           | 1,647,658            | 19,379,658         |

#### Total Expenditures for the Year 2017 Distributed According to Programs

Estimated Allocations for Females distributed according to Programs for the Years 2015 - 2019

|      | Program                             | 2015    | 2016    | 2017    | 2018    | 2019    |
|------|-------------------------------------|---------|---------|---------|---------|---------|
| 1901 | Administration and Support Services | 1127928 | 1193149 | 1477068 | 1517323 | 1584253 |
| 1905 | Sharia Judiciary                    | 4719319 | 5779503 | 7844875 | 8281375 | 8049545 |
| 1910 | Shariah Judiciary Institute         | 0       | 76485   | 145743  | 140893  | 162233  |
|      | Total                               | 5847247 | 7049137 | 9467686 | 9939591 | 9796031 |