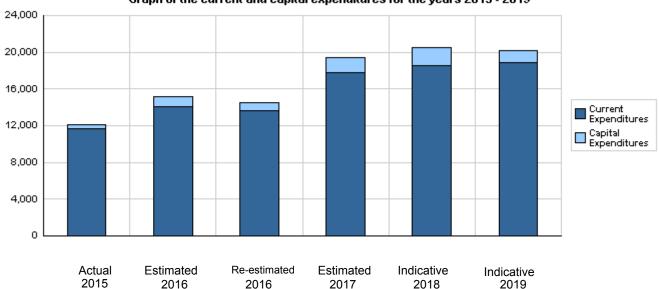

# Overall Summary of Expenditures for Chapter 1201- Supreme Judge Department for the Years 2015 - 2019

(In JDs)

|       |                                        | Actual     | Estimated   | Re-estimated | Estimated  | Indi       | cative     |
|-------|----------------------------------------|------------|-------------|--------------|------------|------------|------------|
|       | Description                            | 2015       | 2016        | 2016         | 2017       | 2018       | 2019       |
| Group |                                        | Current Ex | xpenditures | <u> </u>     | '          |            |            |
| 2111  | Salaries, Wages and Allowances         | 9,550,604  | 10,834,000  | 10,484,300   | 11,571,000 | 12,150,000 | 12,414,000 |
| 2121  | Social Security Contributions          | 552,000    | 600,000     | 590,000      | 680,000    | 725,000    | 740,000    |
| 2211  | Use of Goods and Services              | 1,161,573  | 1,300,000   | 1,170,000    | 1,251,000  | 1,316,000  | 1,340,000  |
| 2511  | Subsidies to Public Corporations       | 275,000    | 1,275,000   | 1,275,000    | 4,175,000  | 4,275,000  | 4,275,000  |
| 2821  | Other Current Expenditures             | 82,929     | 110,000     | 65,000       | 55,000     | 90,000     | 90,000     |
|       | Total current expenditures             | 11,622,106 | 14,119,000  | 13,584,300   | 17,732,000 | 18,556,000 | 18,859,000 |
|       |                                        | Capital Ex | penditures  | 1            |            | _          | <u> </u>   |
| 2111  | Salaries, Wages and Allowances         | 29,905     | 200,000     | 200,000      | 220,000    | 220,000    | 220,000    |
| 2211  | Use of Goods and Services              | 262,318    | 265,000     | 235,000      | 480,000    | 340,000    | 340,000    |
| 2822  | Other Capital Expenditures             | 9,651      | 0           | 0            | 15,000     | 15,000     | 15,000     |
| 3111  | Buildings and Constructions            | 0          | 200,000     | 200,000      | 617,658    | 1,100,000  | 500,000    |
| 3112  | Devices, Machinery and Equipment       | 77,488     | 250,000     | 230,000      | 285,000    | 225,000    | 225,000    |
| 3113  | Other Fixed Assets                     | 39,723     | 80,000      | 70,000       | 0          | 0          | 0          |
| 3122  | Inventories                            | 14,988     | 15,000      | 15,000       | 30,000     | 30,000     | 30,000     |
|       | Total capital expenditures             | 434,073    | 1,010,000   | 950,000      | 1,647,658  | 1,930,000  | 1,330,000  |
|       | Treasury                               | 434,073    | 1,010,000   | 950,000      | 1,647,658  | 1,930,000  | 1,330,000  |
|       | Total current and capital expenditures | 12,056,179 | 15,129,000  | 14,534,300   | 19,379,658 | 20,486,000 | 20,189,000 |

#### (Thousands of JDs)

#### Graph of the current and capital expenditures for the years 2015 - 2019