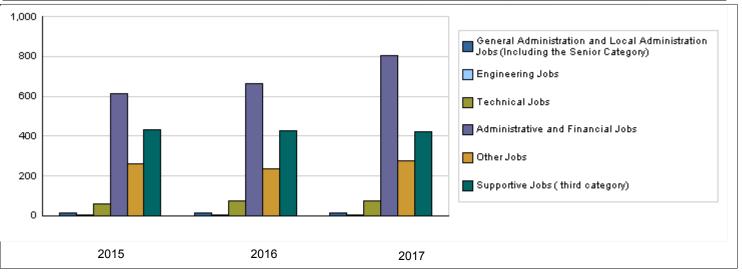

| Number of Staff of the Ministry / Department        |                                        |          |        |          |          |        |          |          |                 |          |  |  |  |
|-----------------------------------------------------|----------------------------------------|----------|--------|----------|----------|--------|----------|----------|-----------------|----------|--|--|--|
| Group                                               | Job                                    |          | 2015   | ·        |          | 2016   |          | Pr       | elimina<br>2017 | ry       |  |  |  |
|                                                     |                                        | Male     | Female | Total    | Male     | Female | Total    | Male     | Female          | Total    |  |  |  |
| General Administration and Local                    | Chief Justice                          | 1        | 0      | 1        | 1        | 0      | 1        | 1        | 0               | 1        |  |  |  |
| Administration Jobs (Including the Senior Category) | Inspection Director                    | 1        | 0      | 1        | 1        | 0      | 1        | 1        | 0               | 1        |  |  |  |
| Gerilor Category)                                   | Member of Higher Court                 | 4        | 0      | 4        | 4        | 0      | 4        | 4        | 0               | 4        |  |  |  |
|                                                     | President of Higher<br>Court           | 1        | 0      | 1        | 1        | 0      | 1        | 1        | 0               | 1        |  |  |  |
|                                                     | Deputy President of<br>Court of Appeal | 4        | 0      | 4        | 4        | 0      | 4        | 4        | 0               | 4        |  |  |  |
|                                                     | President of Court of<br>Appeal        | 4        | 0      | 4        | 4        | 0      | 4        | 4        | 0               | 4        |  |  |  |
|                                                     | Sharia Courts Director                 | 1        | 0      | 1        | 1        | 0      | 1        | 1        | 0               | 1        |  |  |  |
|                                                     | Sharia Prosecutor<br>General           | 1        | 0      | 1        | 1        | 0      | 1        | 1        | 0               | 1        |  |  |  |
| Engineering Jobs                                    | Engineering jobs                       | 5        | 0      | 5        | 5        | 0      | 5        | 5        | 0               | 5        |  |  |  |
|                                                     |                                        | 0        | 0      | 0        | 0        | 0      | 0        | 0        | 0               | 0        |  |  |  |
| Technical Jobs                                      | Technical jobs                         | 58       | 0      | 58       | 73       | 0      | 73       | 74       | 0               | 74       |  |  |  |
| Administrative and Financial Jobs                   | Administrative and financial jobs      | 612      | 0      | 612      | 663      | 0      | 663      | 806      | 0               | 806      |  |  |  |
| Other Jobs                                          | Judges                                 | 217      | 0      | 217      | 225      | 0      | 225      | 265      | 0               | 265      |  |  |  |
|                                                     | Notary Public, Inspector               | 43       | 0      | 43       | 13       | 0      | 13       | 13       | 0               | 13       |  |  |  |
| Supportive Jobs ( third category)                   | Supportive jobs (third category)       | 434      | 0      | 434      | 426      | 0      | 426      | 424      | 0               | 424      |  |  |  |
|                                                     | Total                                  | 1386     | 0      | 1386     | 1422     | 0      | 1422     | 1604     | 0               | 1604     |  |  |  |
|                                                     | Total Cost of Salaries                 | 10102604 | 0      | 10102604 | 11074300 | 0      | 11074300 | 12251000 | 0               | 12251000 |  |  |  |