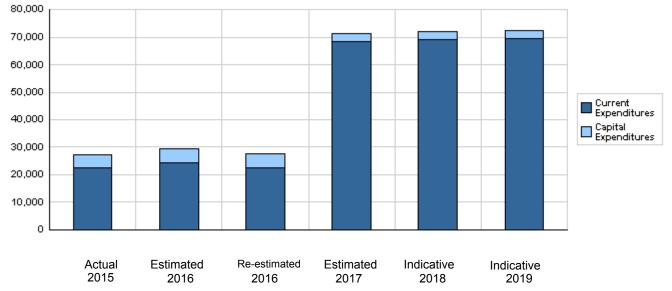

### for the Years 2015 - 2019

|       |                                        |            |             |              |            |            | (In JDs)   |
|-------|----------------------------------------|------------|-------------|--------------|------------|------------|------------|
|       |                                        | Actual     | Estimated   | Re-estimated | Estimated  | Indi       | cative     |
|       | Description                            | 2015       | 2016        | 2016         | 2017       | 2018       | 2019       |
| Group |                                        | Current E  | xpenditures |              | 1          |            |            |
| 2111  | Salaries, Wages and Allowances         | 16,393,062 | 17,702,000  | 16,280,000   | 17,478,000 | 18,080,000 | 18,478,000 |
| 2121  | Social Security Contributions          | 1,408,821  | 1,531,000   | 1,506,000    | 1,550,000  | 1,620,000  | 1,700,000  |
| 2211  | Use of Goods and Services              | 3,811,442  | 4,000,000   | 3,600,000    | 3,572,000  | 3,698,000  | 3,698,000  |
| 2511  | Subsidies to Public Corporations       | 0          | 0           | 0            | 44,750,000 | 44,750,000 | 44,750,000 |
| 2821  | Other Current Expenditures             | 999,298    | 1,000,000   | 1,000,000    | 1,000,000  | 1,000,000  | 1,000,000  |
|       | Total current expenditures             | 22,612,623 | 24,233,000  | 22,386,000   | 68,350,000 | 69,148,000 | 69,626,000 |
|       |                                        | Capital E  | kpenditures |              |            |            |            |
| 2211  | Use of Goods and Services              | 3,318,888  | 3,650,000   | 3,650,000    | 2,600,000  | 2,350,000  | 2,350,000  |
| 3111  | Buildings and Constructions            | 0          | 400,000     | 130,000      | 0          | 0          | 0          |
| 3112  | Devices, Machinery and Equipment       | 800,000    | 800,000     | 800,000      | 0          | 0          | 0          |
| 3122  | Inventories                            | 425,155    | 500,000     | 500,000      | 500,000    | 500,000    | 500,000    |
|       | Total capital expenditures             | 4,544,043  | 5,350,000   | 5,080,000    | 3,100,000  | 2,850,000  | 2,850,000  |
|       | Treasury                               | 4,544,043  | 5,350,000   | 5,080,000    | 3,100,000  | 2,850,000  | 2,850,000  |
|       | Total current and capital expenditures | 27,156,666 | 29,583,000  | 27,466,000   | 71,450,000 | 71,998,000 | 72,476,000 |