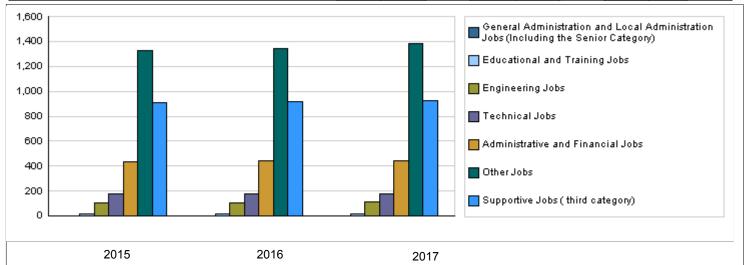

|                                                                                            | Number of Staff o                                       | f the M  | inistry /      | / Depar  | tment                           |         |          |          |                           |             |
|--------------------------------------------------------------------------------------------|---------------------------------------------------------|----------|----------------|----------|---------------------------------|---------|----------|----------|---------------------------|-------------|
| Group                                                                                      | Job                                                     | Male     | 2015<br>Female | Total    | 2016<br>Total Male Female Total |         |          |          | elimina<br>2017<br>Female | ry<br>Total |
|                                                                                            |                                                         |          |                |          |                                 |         |          | Male     |                           |             |
| General Administration and Local<br>Administration Jobs (Including the<br>Senior Category) | Customs Director<br>General/ Major General              | 1        | 0              | 1        | 1                               | 0       | 1        | 1        | 0                         | 1           |
| Educational and Training Jobs                                                              | Educational jobs/<br>Sergeant - Lieutenant<br>Colonel   | 9        | 4              | 13       | 8                               | 4       | 12       | 10       | 5                         | 15          |
| Engineering Jobs                                                                           | Engineering jobs/<br>Customs Lieutenant-<br>Captain     | 102      | 4              | 106      | 103                             | 4       | 107      | 105      | 5                         | 110         |
| Technical Jobs                                                                             | Technical jobs/Customs<br>Sergeant- Lieutenant          | 175      | 2              | 177      | 175                             | 2       | 177      | 173      | 2                         | 175         |
| Administrative and Financial Jobs                                                          | Administrative and<br>financial jobs                    | 171      | 53             | 224      | 175                             | 55      | 230      | 175      | 55                        | 230         |
|                                                                                            | Customs Officer/<br>Sergeant-Captain                    | 167      | 47             | 214      | 161                             | 48      | 209      | 165      | 48                        | 213         |
| Other Jobs                                                                                 | Customs Appraiser/<br>Sergeant- Captain                 | 80       | 0              | 80       | 90                              | 0       | 90       | 110      | 0                         | 110         |
|                                                                                            | Customs Director/<br>Consultant/ Colonel -<br>Brigadier | 64       | 1              | 65       | 63                              | 2       | 65       | 63       | 2                         | 65          |
|                                                                                            | Customs Auditor/<br>Sergeant- Colonel                   | 515      | 23             | 538      | 506                             | 23      | 529      | 490      | 23                        | 513         |
|                                                                                            | Customs Inspector/<br>Sergeant- Ist. Lieutenant         | 325      | 0              | 325      | 335                             | 0       | 335      | 373      | 0                         | 373         |
|                                                                                            | Customs Sampler/<br>Sergeant - Colonel                  | 315      | 0              | 315      | 320                             | 0       | 320      | 325      | 0                         | 325         |
| Supportive Jobs (third category)                                                           | Escort                                                  | 80       | 0              | 80       | 86                              | 0       | 86       | 98       | 0                         | 98          |
|                                                                                            | Administrative<br>jobs/Policeman - Agent                | 466      | 30             | 496      | 470                             | 30      | 500      | 459      | 32                        | 491         |
|                                                                                            | Clearance Officer/<br>Policeman- Agent                  | 0        | 0              | 0        | 0                               | 0       | 0        | 0        | 0                         | 0           |
|                                                                                            | Customs Inspector/<br>Policeman- Agent                  | 335      | 0              | 335      | 330                             | 0       | 330      | 335      | 0                         | 335         |
|                                                                                            | Total                                                   | 2805     | 164            | 2969     | 2823                            | 168     | 2991     | 2882     | 172                       | 3054        |
|                                                                                            | Total Cost of Salaries                                  | 16733770 | 1068113        | 17801883 | 16718840                        | 1067160 | 17786000 | 17886320 | 1141680                   | 19028000    |