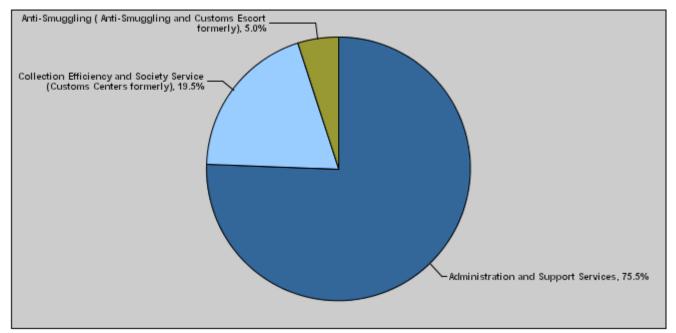

### For the Year 2017 Distributed According to Program

|       |                                                                      |                      |                      | (In JDs)           |
|-------|----------------------------------------------------------------------|----------------------|----------------------|--------------------|
| Prog. | Description                                                          | Current Expenditures | Capital Expenditures | Total Expenditures |
| 2401  | Administration and Support Services                                  | 52,152,000           | 1,800,000            | 53,952,000         |
| 2405  | Collection Efficiency and Society Service (Customs Centers formerly) | 13,150,000           | 800,000              | 13,950,000         |
| 2410  | Anti-Smuggling (Anti-Smuggling and Customs Escort formerly)          | 3,048,000            | 500,000              | 3,548,000          |
|       | Total                                                                | 68,350,000           | 3,100,000            | 71,450,000         |

### Total Expenditures for the Year 2017 Distributed According to Programs