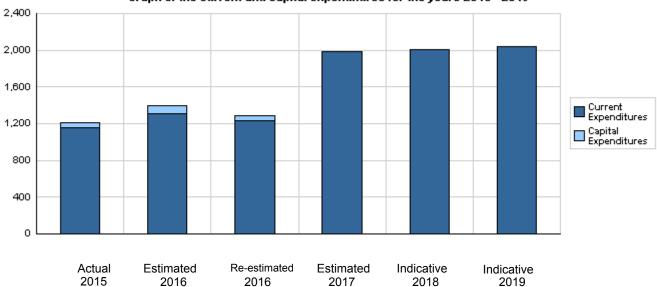

# Overall Summary of Expenditures for Chapter 1602- Ministry of Industry, Trade and Supply / Companies Control Department

for the Years 2015 - 2019

(In JDs)

|       |                                        | Actual     | Estimated  | Re-estimated | Estimated | Indic     | ative     |
|-------|----------------------------------------|------------|------------|--------------|-----------|-----------|-----------|
|       | Description                            | 2015       | 2016       | 2016         | 2017      | 2018      | 2019      |
| Group |                                        | Current Ex | penditures |              | <b>'</b>  |           |           |
| 2111  | Salaries, Wages and Allowances         | 1,006,818  | 1,119,000  | 1,073,500    | 1,164,000 | 1,203,000 | 1,229,000 |
| 2121  | Social Security Contributions          | 90,697     | 105,000    | 98,700       | 109,000   | 113,000   | 115,000   |
| 2211  | Use of Goods and Services              | 56,521     | 80,000     | 56,000       | 79,000    | 86,000    | 86,000    |
| 2511  | Subsidies to Public Corporations       | 0          | 0          | 0            | 575,000   | 575,000   | 575,000   |
| 2821  | Other Current Expenditures             | 5,587      | 5,000      | 5,000        | 3,000     | 5,000     | 5,000     |
| 3112  | Devices, Machinery and Equipment       | 0          | 0          | 0            | 60,000    | 30,000    | 30,000    |
|       | Total current expenditures             | 1,159,623  | 1,309,000  | 1,233,200    | 1,990,000 | 2,012,000 | 2,040,000 |
|       |                                        | Capital Ex | penditures |              |           |           |           |
| 2211  | Use of Goods and Services              | 36,915     | 62,650     | 41,150       | 0         | 0         | 0         |
| 3112  | Devices, Machinery and Equipment       | 18,879     | 22,350     | 8,850        | 0         | 0         | 0         |
|       | Total capital expenditures             | 55,794     | 85,000     | 50,000       | 0         | 0         | 0         |
|       | Treasury                               | 55,794     | 85,000     | 50,000       | 0         | 0         | 0         |
|       | Total current and capital expenditures | 1,215,417  | 1,394,000  | 1,283,200    | 1,990,000 | 2,012,000 | 2,040,000 |