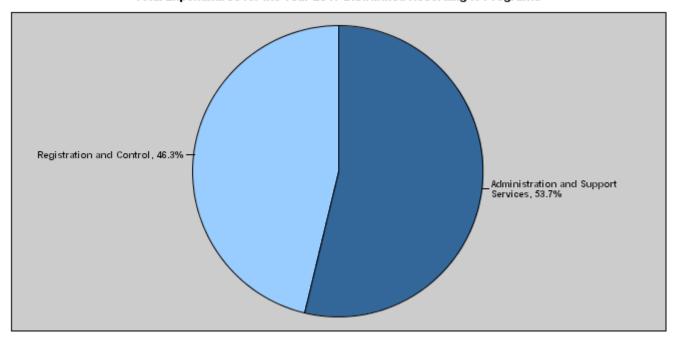

## Budget of Chapter 1602 - Ministry of Industry, Trade and Supply / Companies Control Department For the Year 2017 Distributed According to Program

(In JDs)

| Prog. | Description                         | Current Expenditures | Capital Expenditures | Total Expenditures |
|-------|-------------------------------------|----------------------|----------------------|--------------------|
| 2901  | Administration and Support Services | 1,069,000            | 0                    | 1,069,000          |
| 2905  | Registration and Control            | 921,000              | 0                    | 921,000            |
|       | Total                               | 1,990,000            | 0                    | 1,990,000          |