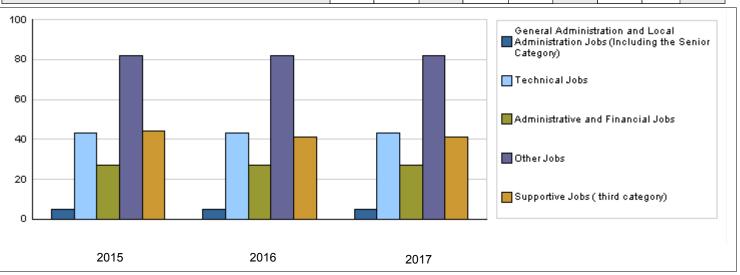

|                                                     | Number of Staff o                                   | f the M | linistry / | Depar   | tment  |        |         |        |                     |         |  |
|-----------------------------------------------------|-----------------------------------------------------|---------|------------|---------|--------|--------|---------|--------|---------------------|---------|--|
| Group                                               | Job                                                 |         | 2015       |         |        | 2016   |         |        | Preliminary<br>2017 |         |  |
| •                                                   |                                                     | Male    | Female     | Total   | Male   | Female | Total   | Male   | Female              | Total   |  |
| General Administration and Local                    | Companies' Controller                               | 1       | 0          | 1       | 1      | 0      | 1       | 1      | 0                   | 1       |  |
| Administration Jobs (Including the Senior Category) | General Administration and Consultants              | 3       | 1          | 4       | 3      | 1      | 4       | 3      | 1                   | 4       |  |
| Technical Jobs                                      | Technical jobs<br>(Programmer, Data Entry<br>Clerk) | 30      | 13         | 43      | 30     | 13     | 43      | 30     | 13                  | 43      |  |
| Administrative and Financial Jobs                   | Administrative and financial jobs                   | 14      | 13         | 27      | 14     | 13     | 27      | 14     | 13                  | 27      |  |
| Other Jobs                                          | Investment and finance jobs                         | 57      | 25         | 82      | 57     | 25     | 82      | 57     | 25                  | 82      |  |
| Supportive Jobs (third category)                    | Supportive jobs (Office Boy, Driver)                | 29      | 15         | 44      | 26     | 15     | 41      | 26     | 15                  | 41      |  |
|                                                     | Total                                               | 134     | 67         | 201     | 131    | 67     | 198     | 131    | 67                  | 198     |  |
|                                                     | Total Cost of Salaries                              | 735335  | 362180     | 1097515 | 773652 | 398548 | 1172200 | 840180 | 432820              | 1273000 |  |