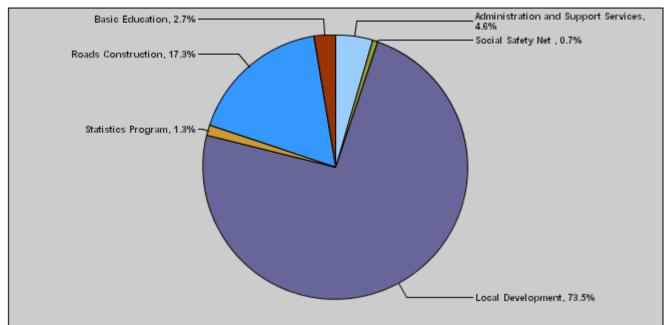

### Budget of Chapter 1701 - Ministry of Planning and International Cooperation/National Planning Council

#### For the Year 2017 Distributed According to Program

|       |                                     |                      |                      | (In JDs)           |
|-------|-------------------------------------|----------------------|----------------------|--------------------|
| Prog. | Description                         | Current Expenditures | Capital Expenditures | Total Expenditures |
| 1210  | Secondary Health Care               | 0                    | 6,000,000            | 6,000,000          |
| 3001  | Administration and Support Services | 1,643,000            | 4,000,000            | 5,643,000          |
| 3025  | Social Safety Net                   | 0                    | 900,000              | 900,000            |
| 3040  | Local Development                   | 0                    | 91,102,310           | 91,102,310         |
| 3105  | Statistics Program                  | 0                    | 1,560,000            | 1,560,000          |
| 3710  | Roads Construction                  | 0                    | 21,430,000           | 21,430,000         |
| 4425  | Basic Education                     | 0                    | 3,290,000            | 3,290,000          |
|       | Total                               | 1,643,000            | 128,282,310          | 129,925,310        |

### Total Expenditures for the Year 2017 Distributed According to Programs

Estimated Allocations for Females distributed according to Programs for the Years 2015 - 2019

|      | Program                             | 2015     | 2016     | 2017     | 2018     | 2019      |
|------|-------------------------------------|----------|----------|----------|----------|-----------|
| 3001 | Administration and Support Services | 2564000  | 3042000  | 2635000  | 2654000  | 2834000   |
| 3025 | Social Safety Net                   | 528000   | 441000   | 441000   | 441000   | 441000    |
| 3040 | Local Development                   | 20187000 | 55111000 | 44549000 | 84402000 | 108902000 |
|      | Total                               | 23279000 | 58594000 | 47625000 | 87497000 | 112177000 |