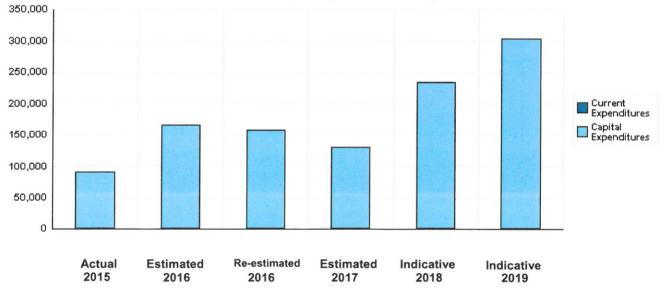

# Overall Summary of Expenditures for Chapter 1701- Ministry of Planning and International Cooperation/National Planning Council

## for the Years 2015 - 2019

|       |                                              | Actual     | Estimated    | Re-estimated | Estimated   | Indi        | cative      |
|-------|----------------------------------------------|------------|--------------|--------------|-------------|-------------|-------------|
|       | Description                                  | 2015       | 2016         | 2016         | 2017        | 2018        | 2019        |
| Group |                                              | Current I  | Expenditures | 5            | I           | 1           |             |
| 2111  | Salaries, Wages and Allowances               | 1,297,644  | 1,395,000    | 1,293,000    | 1,344,000   | 1,401,000   | 1,432,000   |
| 2121  | Social Security Contributions                | 105,548    | 115,000      | 110,000      | 115,000     | 120,000     | 123,000     |
| 2211  | Use of Goods and Services                    | 202,720    | 250,000      | 200,000      | 184,000     | 209,000     | 209,000     |
|       | Total current expenditures                   | 1,605,912  | 1,760,000    | 1,603,000    | 1,643,000   | 1,730,000   | 1,764,000   |
|       |                                              | Capital E  | xpenditures  |              |             |             |             |
| 2211  | Use of Goods and Services                    | 8,236,609  | 9,930,000    | 9,710,000    | 6,985,000   | 6,850,000   | 6,810,000   |
| 2511  | Subsidies to Public Corporations             | 0          | 1,200,000    | 1,070,000    | 830,000     | 840,000     | 845,000     |
| 2632  | Support to General Government Units/ Capital | 892,110    | 0            | 0            | 0           | 0           | 0           |
| 2822  | Other Capital Expenditures                   | 1,243,618  | 1,850,000    | 1,610,000    | 2,560,000   | 2,450,000   | 2,400,000   |
| 3111  | Buildings and Constructions                  | 77,429,058 | 149,357,000  | 141,400,000  | 117,172,310 | 221,650,000 | 291,650,000 |
| 3112  | Devices, Machinery and Equipment             | 275,287    | 770,000      | 770,000      | 305,000     | 350,000     | 345,000     |
| 3122  | Inventories                                  | 200,000    | 600,000      | 600,000      | 430,000     | 460,000     | 500,000     |
|       | Total capital expenditures                   | 88,276,682 | 163,707,000  | 155,160,000  | 128,282,310 | 232,600,000 | 302,550,000 |
|       | Treasury                                     | 69,747,198 | 150,107,000  | 142,868,000  | 111,257,310 | 198,700,000 | 262,425,000 |
|       | Loans                                        | 18,529,484 | 13,600,000   | 12,292,000   | 17,025,000  | 33,900,000  | 40,125,000  |
|       | Total current and capital expenditures       | 89,882,594 | 165,467,000  | 156,763,000  | 129,925,310 | 234,330,000 | 304,314,000 |

(Thousands of JDs)

Graph of the current and capital expenditures for the years 2015 - 2019

ŧ