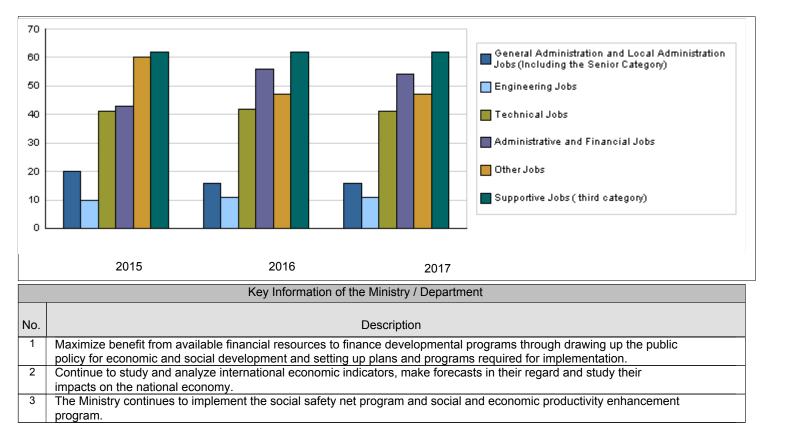

|                                                                                            | Number of Staff of                            | f the M | linistry /     | Depar   | tment  |                |         |            |                           |             |
|--------------------------------------------------------------------------------------------|-----------------------------------------------|---------|----------------|---------|--------|----------------|---------|------------|---------------------------|-------------|
| Group                                                                                      | Job                                           | Male    | 2015<br>Female | Total   | Male   | 2016<br>Female | Total   | Pr<br>Male | elimina<br>2017<br>Female | ry<br>Total |
| General Administration and Local<br>Administration Jobs (Including the<br>Senior Category) | Administrative jobs<br>(Director, Consultant) | 16      | 4              | 20      | 11     | 5              | 16      | 11         | 5                         | 16          |
| Engineering Jobs                                                                           | Engineering jobs                              | 6       | 4              | 10      | 6      | 5              | 11      | 6          | 5                         | 11          |
| Technical Jobs                                                                             | Technical jobs                                | 24      | 17             | 41      | 23     | 19             | 42      | 24         | 17                        | 41          |
| Administrative and Financial Jobs                                                          | Administrative and financial jobs             | 25      | 18             | 43      | 33     | 23             | 56      | 31         | 23                        | 54          |
| Other Jobs                                                                                 | Other jobs                                    | 33      | 27             | 60      | 27     | 20             | 47      | 28         | 19                        | 47          |
| Supportive Jobs ( third category)                                                          | Supportive jobs (Office<br>Boy, Driver)       | 34      | 28             | 62      | 37     | 25             | 62      | 35         | 27                        | 62          |
|                                                                                            | Total                                         | 138     | 98             | 236     | 137    | 97             | 234     | 135        | 96                        | 231         |
|                                                                                            | Total Cost of Salaries                        | 813851  | 589341         | 1403192 | 827770 | 575230         | 1403000 | 846220     | 612780                    | 1459000     |