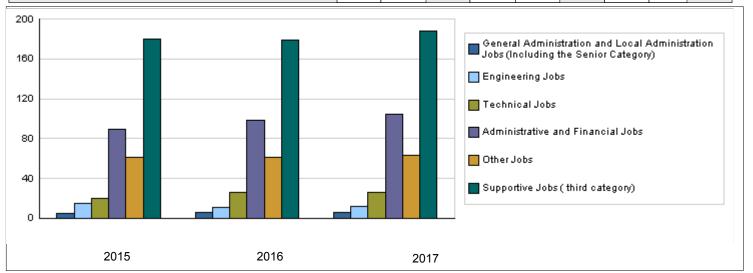

| Number of Staff of the Ministry / Department                                               |                                      |         |        |         |         |        |         |         |                    |         |  |
|--------------------------------------------------------------------------------------------|--------------------------------------|---------|--------|---------|---------|--------|---------|---------|--------------------|---------|--|
| Group                                                                                      | Job                                  |         | 2015   |         |         | 2016   |         |         | Preliminar<br>2017 |         |  |
|                                                                                            |                                      | Male    | Female | Total   | Male    | Female | Total   | Male    | Female             | Total   |  |
| General Administration and Local<br>Administration Jobs (Including the<br>Senior Category) | Supervisory jobs                     | 4       | 1      | 5       | 5       | 1      | 6       | 5       | 1                  | 6       |  |
| Engineering Jobs                                                                           | Engineering jobs                     | 12      | 3      | 15      | 10      | 1      | 11      | 11      | 1                  | 12      |  |
| Technical Jobs                                                                             | Technical jobs                       | 9       | 11     | 20      | 13      | 13     | 26      | 13      | 13                 | 26      |  |
| Administrative and Financial Jobs                                                          | Administrative and financial jobs    | 59      | 30     | 89      | 65      | 33     | 98      | 70      | 35                 | 105     |  |
| Other Jobs                                                                                 | Supervisory jobs                     | 46      | 15     | 61      | 46      | 15     | 61      | 48      | 15                 | 63      |  |
| Supportive Jobs ( third category)                                                          | Supportive jobs (Office Boy, Driver) | 138     | 42     | 180     | 142     | 37     | 179     | 151     | 37                 | 188     |  |
|                                                                                            | Total                                | 268     | 102    | 370     | 281     | 100    | 381     | 298     | 102                | 400     |  |
|                                                                                            | Total Cost of Salaries               | 1349954 | 524982 | 1874936 | 1505900 | 529100 | 2035000 | 1724250 | 574750             | 2299000 |  |