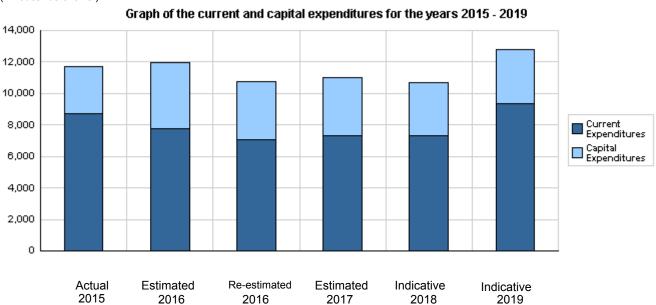

# Overall Summary of Expenditures for Chapter 1801- Ministry of Tourism and Antiquities for the Years 2015 - 2019

(In JDs)

|       |                                              | Actual     | Estimated   | Re-estimated | Estimated  | Indi       | cative     |
|-------|----------------------------------------------|------------|-------------|--------------|------------|------------|------------|
|       | Description                                  | 2015       | 2016        | 2016         | 2017       | 2018       | 2019       |
| Group |                                              | Current E  | xpenditures |              | 1          |            |            |
| 2111  | Salaries, Wages and Allowances               | 1,728,901  | 2,038,000   | 1,870,000    | 2,109,000  | 2,165,000  | 2,211,000  |
| 2121  | Social Security Contributions                | 146,035    | 190,000     | 165,000      | 190,000    | 195,000    | 200,000    |
| 2211  | Use of Goods and Services                    | 304,525    | 550,000     | 495,000      | 517,000    | 447,000    | 447,000    |
| 2511  | Subsidies to Public Corporations             | 6,500,000  | 5,000,000   | 4,500,000    | 4,500,000  | 4,500,000  | 6,500,000  |
| 2821  | Other Current Expenditures                   | 9,794      | 15,000      | 15,000       | 14,000     | 15,000     | 15,000     |
|       | Total current expenditures                   | 8,689,255  | 7,793,000   | 7,045,000    | 7,330,000  | 7,322,000  | 9,373,000  |
|       |                                              | Capital E  | xpenditures |              |            |            |            |
| 2111  | Salaries, Wages and Allowances               | 0          | 4,500       | 4,500        | 0          | 0          | 0          |
| 2121  | Social Security Contributions                | 0          | 500         | 500          | 0          | 0          | 0          |
| 2211  | Use of Goods and Services                    | 717,216    | 1,195,000   | 1,045,000    | 1,105,000  | 665,000    | 665,000    |
| 2511  | Subsidies to Public Corporations             | 0          | 1,000,000   | 1,000,000    | 1,000,000  | 1,000,000  | 1,000,000  |
| 2632  | Support to General Government Units/ Capital | 1,000,000  | 0           | 0            | 0          | 0          | 0          |
| 2822  | Other Capital Expenditures                   | 104,248    | 425,000     | 425,000      | 230,000    | 225,000    | 225,000    |
| 3111  | Buildings and Constructions                  | 665,451    | 950,000     | 850,000      | 900,000    | 950,000    | 950,000    |
| 3112  | Devices, Machinery and Equipment             | 144,154    | 325,000     | 325,000      | 315,000    | 385,000    | 385,000    |
| 3141  | Lands                                        | 370,482    | 300,000     | 50,000       | 100,000    | 175,000    | 175,000    |
|       | Total capital expenditures                   | 3,001,551  | 4,200,000   | 3,700,000    | 3,650,000  | 3,400,000  | 3,400,000  |
|       | Treasury                                     | 3,001,551  | 4,200,000   | 3,700,000    | 3,650,000  | 3,400,000  | 3,400,000  |
|       | Total current and capital expenditures       | 11,690,806 | 11,993,000  | 10,745,000   | 10,980,000 | 10,722,000 | 12,773,000 |