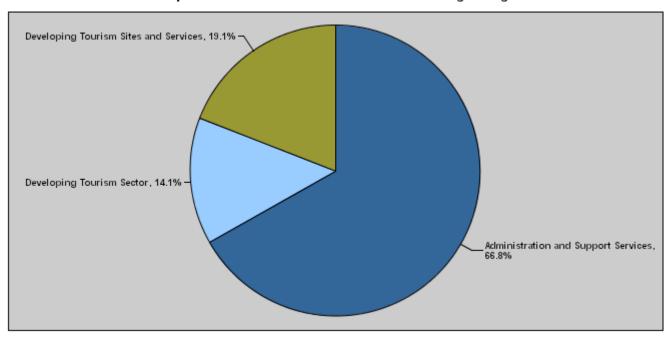

### Budget of Chapter 1801 - Ministry of Tourism and Antiquities For the Year 2017 Distributed According to Program

(In JDs)

| Prog. | Description                           | Current Expenditures | Capital Expenditures | Total Expenditures |
|-------|---------------------------------------|----------------------|----------------------|--------------------|
| 3201  | Administration and Support Services   | 7,330,000            | 0                    | 7,330,000          |
| 3205  | Developing Tourism Sector             | 0                    | 1,550,000            | 1,550,000          |
| 3210  | Developing Tourism Sites and Services | 0                    | 2,100,000            | 2,100,000          |
|       | Total                                 | 7,330,000            | 3,650,000            | 10,980,000         |