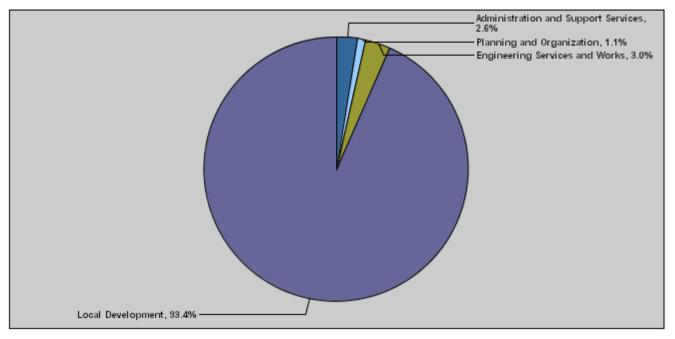

#### For the Year 2017 Distributed According to Program

|       |                                     |                      |                      | (In JDs)           |
|-------|-------------------------------------|----------------------|----------------------|--------------------|
| Prog. | Description                         | Current Expenditures | Capital Expenditures | Total Expenditures |
| 3401  | Administration and Support Services | 3,609,000            | 1,150,000            | 4,759,000          |
| 3405  | Planning and Organization           | 1,549,000            | 400,000              | 1,949,000          |
| 3410  | Engineering Services and Works      | 3,222,000            | 2,244,660            | 5,466,660          |
| 3415  | Local Development                   | 0                    | 172,200,000          | 172,200,000        |
|       | Total                               | 8,380,000            | 175,994,660          | 184,374,660        |

#### Total Expenditures for the Year 2017 Distributed According to Programs