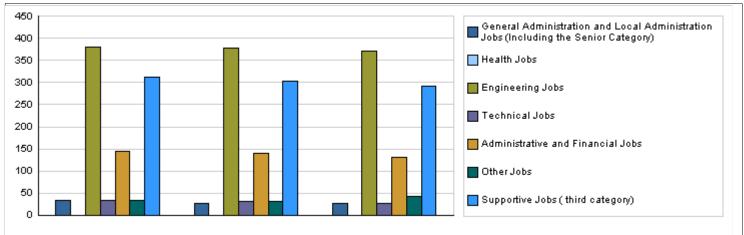

|                                                                                            | Number of Staff o                    | f the M | inistry / | ' Depar | tment   |         |         |         |                                       |         |  |  |  |
|--------------------------------------------------------------------------------------------|--------------------------------------|---------|-----------|---------|---------|---------|---------|---------|---------------------------------------|---------|--|--|--|
| Group                                                                                      | Job                                  |         | 2015      |         |         | 2016    |         |         | Preliminary<br>2017<br>Male Female To |         |  |  |  |
|                                                                                            |                                      | Male    | Female    | Total   | Male    | Female  | Total   | Male    | Female                                | Total   |  |  |  |
| General Administration and Local<br>Administration Jobs (Including the<br>Senior Category) | Supervisory and<br>leadership jobs   | 29      | 5         | 34      | 25      | 3       | 28      | 24      | 3                                     | 27      |  |  |  |
| Health Jobs                                                                                | Health jobs                          | 0       | 1         | 1       | 0       | 1       | 1       | 0       | 1                                     | 1       |  |  |  |
| Engineering Jobs                                                                           | Engineer                             | 238     | 143       | 381     | 235     | 143     | 378     | 230     | 141                                   | 371     |  |  |  |
| Technical Jobs                                                                             | Technical jobs                       | 25      | 10        | 35      | 25      | 7       | 32      | 20      | 7                                     | 27      |  |  |  |
| Administrative and Financial Jobs                                                          | Administrative and<br>financial jobs | 90      | 55        | 145     | 88      | 52      | 140     | 83      | 49                                    | 132     |  |  |  |
| Other Jobs                                                                                 | Other jobs                           | 23      | 12        | 35      | 25      | 7       | 32      | 28      | 15                                    | 43      |  |  |  |
| Supportive Jobs ( third category)                                                          | Supportive employee                  | 252     | 59        | 311     | 262     | 40      | 302     | 250     | 42                                    | 292     |  |  |  |
|                                                                                            | Total                                | 657     | 285       | 942     | 660     | 253     | 913     | 635     | 258                                   | 893     |  |  |  |
|                                                                                            | Total Cost of Salaries               | 3710177 | 1590076   | 5300253 | 4568400 | 1776600 | 6345000 | 4971420 | 2030580                               | 7002000 |  |  |  |