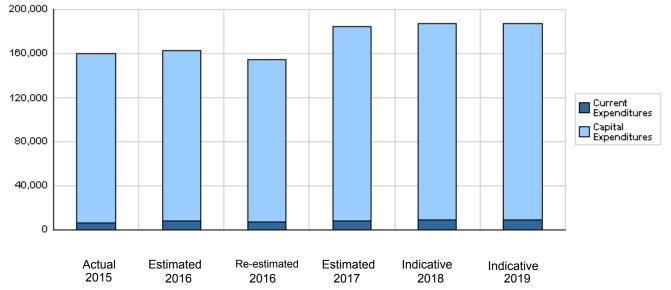

### for the Years 2015 - 2019

|       |                                              |             |             |              |             |             | (In JDs)    |
|-------|----------------------------------------------|-------------|-------------|--------------|-------------|-------------|-------------|
|       |                                              | Actual      | Estimated   | Re-estimated | Estimated   | Indic       | ative       |
|       | Description                                  | 2015        | 2016        | 2016         | 2017        | 2018        | 2019        |
| Group |                                              | Current E   | xpenditures |              |             | ·           |             |
| 2111  | Salaries, Wages and Allowances               | 4,997,253   | 6,596,000   | 6,003,000    | 6,614,000   | 6,835,000   | 6,959,000   |
| 2121  | Social Security Contributions                | 303,000     | 355,000     | 342,000      | 388,000     | 397,000     | 406,000     |
| 2211  | Use of Goods and Services                    | 1,018,943   | 1,150,000   | 1,025,000    | 1,053,000   | 1,093,000   | 1,093,000   |
| 2511  | Subsidies to Public Corporations             | 0           | 0           | 0            | 315,000     | 315,000     | 315,000     |
| 2821  | Other Current Expenditures                   | 12,654      | 13,000      | 0            | 10,000      | 10,000      | 10,000      |
|       | Total current expenditures                   | 6,331,850   | 8,114,000   | 7,370,000    | 8,380,000   | 8,650,000   | 8,783,000   |
|       |                                              | Capital Ex  | penditures  |              |             | -           |             |
| 2111  | Salaries, Wages and Allowances               | 4,343       | 886,700     | 886,200      | 1,008,000   | 1,000,000   | 1,000,000   |
| 2121  | Social Security Contributions                | 1,200       | 120,800     | 120,800      | 0           | 0           | 0           |
| 2211  | Use of Goods and Services                    | 1,353,618   | 1,167,000   | 956,000      | 837,000     | 922,000     | 922,000     |
| 2511  | Subsidies to Public Corporations             | 0           | 150,000,000 | 142,500,000  | 170,000,000 | 170,000,000 | 170,000,000 |
| 2632  | Support to General Government Units/ Capital | 150,000,000 | 0           | 0            | 0           | 0           | 0           |
| 3111  | Buildings and Constructions                  | 700,000     | 1,700,000   | 1,665,000    | 2,544,660   | 5,000,000   | 5,000,000   |
| 3112  | Devices, Machinery and Equipment             | 637,338     | 650,000     | 557,000      | 1,205,000   | 1,105,000   | 1,105,000   |
| 3113  | Other Fixed Assets                           | 0           | 25,500      | 20,000       | 0           | 0           | 0           |
| 3141  | Lands                                        | 583,168     | 450,000     | 400,000      | 400,000     | 373,000     | 373,000     |
|       | Total capital expenditures                   | 153,279,667 | 155,000,000 | 147,105,000  | 175,994,660 | 178,400,000 | 178,400,000 |
|       | Treasury                                     | 153,279,667 | 155,000,000 | 147,105,000  | 175,994,660 | 178,400,000 | 178,400,000 |
|       | Total current and capital expenditures       | 159,611,517 | 163,114,000 | 154,475,000  | 184,374,660 | 187,050,000 | 187,183,000 |