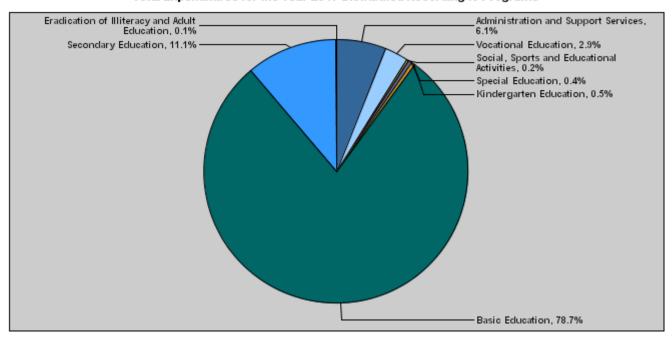

| 3,679,000            | 125,000              | 3,804,000          |
| 4420  | Kindergarten Education                        | 2,827,000            | 1,700,000            | 4,527,000          |
| 4425  | Basic Education                               | 656,931,500          | 30,910,000           | 687,841,500        |
| 4430  | Secondary Education                           | 89,800,500           | 7,282,643            | 97,083,143         |
| 4435  | Eradication of Illiteracy and Adult Education | 570,000              | 0                    | 570,000            |
|       | Total                                         | 831,330,000          | 42,957,643           | 874,287,643        |

### Total Expenditures for the Year 2017 Distributed According to Programs



### Estimated Allocations for Females distributed according to Programs for the Years 2015 - 2019

|      | Program                                       | 2015      | 2016      | 2017      | 2018      | 2019      |
|------|-----------------------------------------------|-----------|-----------|-----------|-----------|-----------|
| 4401 | Administration and Support Services           | 32001633  | 28805805  | 30360480  | 32192460  | 34796790  |
| 4405 | Vocational Education                          | 13621220  | 13677150  | 14364855  | 14624205  | 14829405  |
| 4410 | Social, Sports and Educational Activities     | 1279124   | 1074450   | 1192725   | 1178475   | 1178475   |
| 4415 | Special Education                             | 1975086   | 2106150   | 2176830   | 2213880   | 2262330