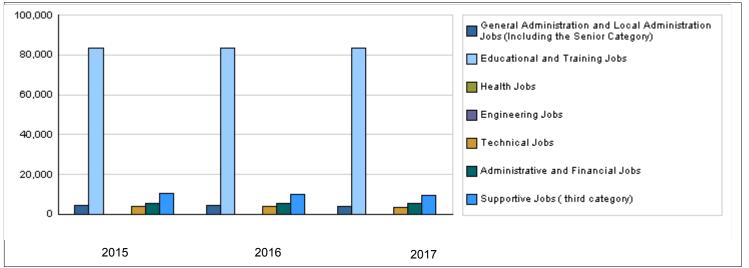

| Number of Staff of the Ministry / Department                                               |                                               |           |           |           |           |           |           |                     |           |           |  |
|--------------------------------------------------------------------------------------------|-----------------------------------------------|-----------|-----------|-----------|-----------|-----------|-----------|---------------------|-----------|-----------|--|
| Group                                                                                      | Job                                           |           | 2015      | ·         |           | 2016      |           | Preliminary<br>2017 |           |           |  |
| ·                                                                                          |                                               | Male      | Female    | Total     | Male      | Female    | Total     | Male                | Female    | Total     |  |
| General Administration and Local<br>Administration Jobs (Including the<br>Senior Category) | Supervisory and leadership jobs               | 2115      | 2230      | 4345      | 2135      | 2230      | 4365      | 2057                | 2131      | 4188      |  |
| Educational and Training Jobs                                                              | Consultant/ Cultural<br>Attache               | 0         | 0         | 0         | 2         | 0         | 2         | 2                   | 0         | 2         |  |
|                                                                                            | Social Worker/Trainer/Superviso r/Coordinator | 1473      | 1486      | 2959      | 1476      | 1485      | 2961      | 1535                | 1396      | 2931      |  |
|                                                                                            | Teacher                                       | 31570     | 48932     | 80502     | 31600     | 49045     | 80645     | 31435               | 48832     | 80267     |  |
| Health Jobs                                                                                | Nurse                                         | 12        | 95        | 107       | 12        | 95        | 107       | 12                  | 95        | 107       |  |
| Engineering Jobs                                                                           | Various engineering and technical jobs        | 110       | 96        | 206       | 120       | 86        | 206       | 120                 | 86        | 206       |  |
| Technical Jobs                                                                             | Technical jobs                                | 1919      | 2033      | 3952      | 1994      | 2109      | 4103      | 1792                | 1866      | 3658      |  |
| Administrative and Financial Jobs                                                          | Administrative and financial jobs             | 2745      | 2671      | 5416      | 2779      | 2654      | 5433      | 2758                | 2570      | 5328      |  |
| Supportive Jobs (third category)                                                           | Supportive jobs                               | 6190      | 4134      | 10324     | 6041      | 4029      | 10070     | 5791                | 3877      | 9668      |  |
|                                                                                            | Total                                         | 46134     | 61677     | 107811    | 46159     | 61733     | 107892    | 45502               | 60853     | 106355    |  |
|                                                                                            | Total Cost of Salaries                        | 328023223 | 434821481 | 762844704 | 330138090 | 437624910 | 767763000 | 330769760           | 438462240 | 769232000 |  |