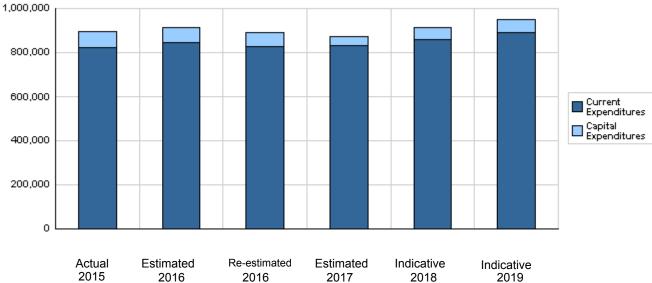

0         80,000         80,000         80,000         80,000         80,000         80,000         80,000         80,000         80,000         80,000         754,000         754,000         754,000         754,000         754,000         754,000         754,000         754,000         754,000         754,000         754,000         754,000         754,000         7574,000         754,000         754,000         754,000         754,000         754,000         754,000         754,000         754,000         754,000         754,000         754,000         754,000         754,000         754,000         754,000         754,000         754,000         754,000         754,000         754,000 |

### (Thousands of JDs)

## Graph of the current and capital expenditures for the years 2015 - 2019



### Budget of Chapter 2501 - Ministry of Education

### For the Year 2017 Distributed According to Program

(In JDs)

| Prog. | Description                                   | Current Expenditures | Capital Expenditures | Total Expenditures |
|-------|-----------------------------------------------|----------------------|----------------------|--------------------|
| 4401  | Administration and Support Services           | 52,146,500           | 1,025,000            | 53,171,500         |
| 4405  | Vocational Education                          | 24,498,000           | 700,000              | 25,198,000         |
| 4410  | Social, Sports and Educational Activities     | 877,500              | 1,215,000            | 2,092,500          |
| 4415  | Special Education