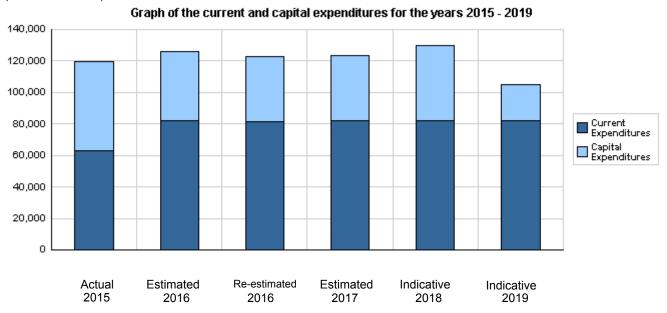

### for the Years 2015 - 2019

|       |                                              |             |             |              |             |             | (In JDs)    |
|-------|----------------------------------------------|-------------|-------------|--------------|-------------|-------------|-------------|
|       |                                              | Actual      | Estimated   | Re-estimated | Estimated   | Indic       | ative       |
|       | Description                                  | 2015        | 2016        | 2016         | 2017        | 2018        | 2019        |
| Group |                                              | Current E   | xpenditures | 1            |             | 1           |             |
| 2111  | Salaries, Wages and Allowances               | 2,307,976   | 3,022,000   | 2,683,000    | 3,003,000   | 3,088,000   | 3,150,000   |
| 2121  | Social Security Contributions                | 140,814     | 150,000     | 150,000      | 170,000     | 180,000     | 184,000     |
| 2211  | Use of Goods and Services                    | 428,982     | 500,000     | 450,000      | 468,000     | 495,000     | 495,000     |
| 2511  | Subsidies to Public Corporations             | 56,999,996  | 72,000,000  | 72,000,000   | 72,350,000  | 72,350,000  | 72,350,000  |
| 2821  | Other Current Expenditures                   | 3,419,278   | 6,200,000   | 6,150,000    | 5,810,000   | 6,150,000   | 6,150,000   |
|       | Total current expenditures                   | 63,297,046  | 81,872,000  | 81,433,000   | 81,801,000  | 82,263,000  | 82,329,000  |
|       |                                              | Capital Ex  | penditures  |              |             |             |             |
| 2111  | Salaries, Wages and Allowances               | 83,089      | 85,000      | 85,000       | 25,000      | 26,000      | 26,000      |
| 2211  | Use of Goods and Services                    | 1,625,268   | 1,875,000   | 1,723,000    | 1,947,330   | 454,000     | 456,000     |
| 2511  | Subsidies to Public Corporations             | 0           | 10,000,000  | 8,150,000    | 10,000,000  | 10,000,000  | 10,000,000  |
| 2632  | Support to General Government Units/ Capital | 9,997,650   | 0           | 0            | 0           | 0           | 0           |
| 3111  | Buildings and Constructions                  | 41,940,205  | 29,800,000  | 29,750,000   | 27,760,000  | 35,970,000  | 11,000,000  |
| 3112  | Devices, Machinery and Equipment             | 2,126,748   | 1,425,000   | 1,415,000    | 1,935,000   | 1,085,000   | 1,033,000   |
| 3113  | Other Fixed Assets                           | 775,500     | 405,000     | 405,000      | 0           | 0           | 0           |
| 3141  | Lands                                        | 0           | 250,000     | 75,000       | 0           | 0           | 0           |
|       | Total capital expenditures                   | 56,548,460  | 43,840,000  | 41,603,000   | 41,667,330  | 47,535,000  | 22,515,000  |
|       | Treasury                                     | 56,548,460  | 43,840,000  | 41,603,000   | 41,667,330  | 47,535,000  | 22,515,000  |
|       | Total current and capital expenditures       | 119,845,506 | 125,712,000 | 123,036,000  | 123,468,330 | 129,798,000 | 104,844,000 |