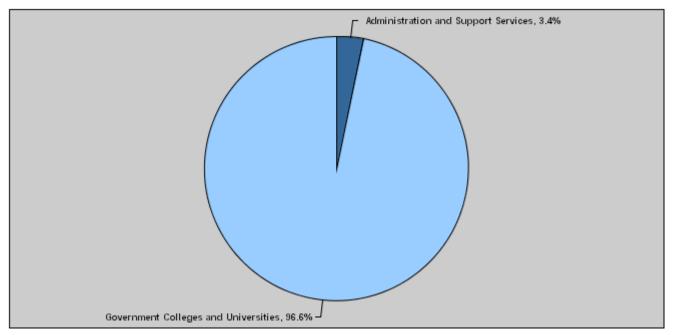

#### For the Year 2017 Distributed According to Program

|       |                                      |                      |                      | (In JDs)           |
|-------|--------------------------------------|----------------------|----------------------|--------------------|
| Prog. | Description                          | Current Expenditures | Capital Expenditures | Total Expenditures |
| 4501  | Administration and Support Services  | 3,801,000            | 345,000              | 4,146,000          |
| 4505  | Government Colleges and Universities | 78,000,000           | 41,322,330           | 119,322,330        |
|       | Total                                | 81,801,000           | 41,667,330           | 123,468,330        |