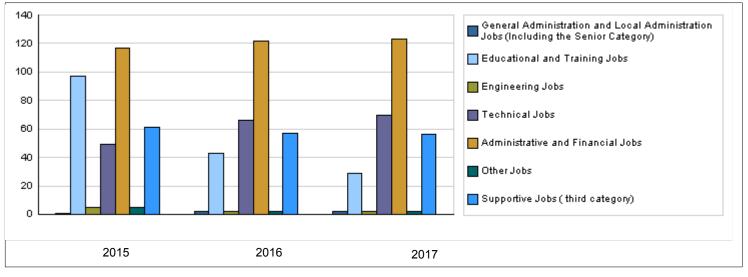

|                                                                                            |                                        |         |        |         |         |        |         | Preliminary |         |         |  |
|--------------------------------------------------------------------------------------------|----------------------------------------|---------|--------|---------|---------|--------|---------|-------------|---------|---------|--|
| Group                                                                                      | Job                                    |         | 2015   |         |         | 2016   |         |             | 2017    |         |  |
|                                                                                            |                                        | Male    | Female | Total   | Male    | Female | Total   | Male        | Female  | Total   |  |
| General Administration and Local<br>Administration Jobs (Including the<br>Senior Category) | Supervisory and<br>leadership jobs     | 1       | 0      | 1       | 1       | 1      | 2       | 1           | 1       | 2       |  |
| Educational and Training Jobs                                                              | Consultant/ Cultural<br>Attache        | 6       | 0      | 6       | 10      | 1      | 11      | 6           | 1       | 7       |  |
|                                                                                            | Teacher, Educational<br>Guide and Dean | 80      | 11     | 91      | 32      | 0      | 32      | 22          | 0       | 22      |  |
| Engineering Jobs                                                                           | Various engineering and technical jobs | 5       | 0      | 5       | 2       | 0      | 2       | 2           | 0       | 2       |  |
| Technical Jobs                                                                             | Technical jobs                         | 26      | 23     | 49      | 32      | 34     | 66      | 34          | 36      | 70      |  |
| Administrative and Financial Jobs                                                          | Administrative and<br>financial jobs   | 76      | 41     | 117     | 69      | 53     | 122     | 70          | 53      | 123     |  |
| Other Jobs                                                                                 | Analyst, Translator                    | 3       | 2      | 5       | 1       | 1      | 2       | 1           | 1       | 2       |  |
| Supportive Jobs ( third category)                                                          | Supportive jobs                        | 51      | 10     | 61      | 47      | 10     | 57      | 48          | 8       | 56      |  |
|                                                                                            | Total                                  | 248     | 87     | 335     | 194     | 100    | 294     | 184         | 100     | 284     |  |
|                                                                                            | Total Cost of Salaries                 | 1812105 | 636685 | 2448790 | 1869780 | 963220 | 2833000 | 2062450     | 1110550 | 3173000 |  |