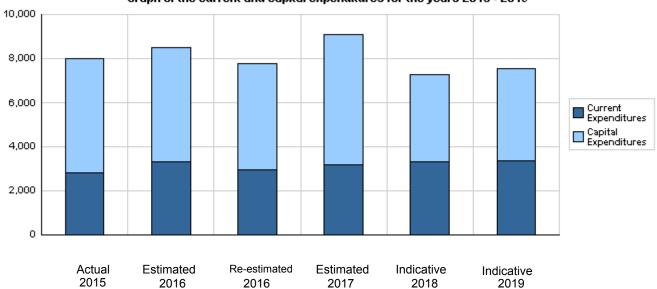

#### For the Year 2017 Distributed According to Program

(In JDs)

| Prog. | Description                         | Current Expenditures | Capital Expenditures | Total Expenditures |
|-------|-------------------------------------|----------------------|----------------------|--------------------|
| 4901  | Administration and Support Services | 1,531,500            | 50,000               | 1,581,500          |
| 4905  | Cultural Development                | 956,500              | 5,640,000            | 6,596,500          |
| 4910  | Royal Cultural Center               | 674,000              | 220,000              | 894,000            |
|       | Total                               | 3,162,000            | 5,910,000            | 9,072,000          |