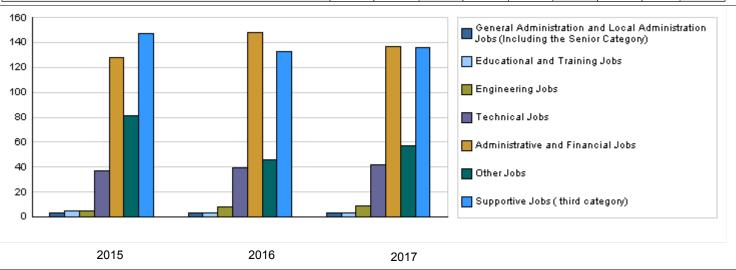

| Number of Staff of the Ministry / Department                                               |                                        |         |        |         |         |        |         |                     |        |         |  |  |
|--------------------------------------------------------------------------------------------|----------------------------------------|---------|--------|---------|---------|--------|---------|---------------------|--------|---------|--|--|
| Group                                                                                      | Job                                    |         | 2015   | ·       |         | 2016   |         | Preliminary<br>2017 |        |         |  |  |
|                                                                                            |                                        | Male    | Female | Total   | Male    | Female | Total   | Male                | Female | Total   |  |  |
| General Administration and Local<br>Administration Jobs (Including the<br>Senior Category) | Leadership jobs                        | 2       | 1      | 3       | 3       | 0      | 3       | 3                   | 0      | 3       |  |  |
| Educational and Training Jobs                                                              | Educational and training jobs          | 3       | 2      | 5       | 2       | 1      | 3       | 2                   | 1      | 3       |  |  |
| Engineering Jobs                                                                           | Engineers                              | 5       | 0      | 5       | 8       | 0      | 8       | 9                   | 0      | 9       |  |  |
| Technical Jobs                                                                             | Programmers                            | 8       | 4      | 12      | 1       | 1      | 2       | 1                   | 1      | 2       |  |  |
|                                                                                            | Cultural expert                        | 1       | 0      | 1       | 1       | 0      | 1       | 1                   | 0      | 1       |  |  |
|                                                                                            | Technicians                            | 13      | 3      | 16      | 25      | 8      | 33      | 28                  | 8      | 36      |  |  |
|                                                                                            | Researcher and<br>Associate Researcher | 4       | 4      | 8       | 2       | 1      | 3       | 2                   | 1      | 3       |  |  |
| Administrative and Financial Jobs                                                          | Administrative and financial jobs      | 60      | 68     | 128     | 83      | 65     | 148     | 74                  | 63     | 137     |  |  |
| Other Jobs                                                                                 | Other various jobs                     | 65      | 16     | 81      | 24      | 22     | 46      | 25                  | 32     | 57      |  |  |
| Supportive Jobs ( third category)                                                          | Supportive jobs                        | 121     | 26     | 147     | 105     | 28     | 133     | 111                 | 25     | 136     |  |  |
|                                                                                            | Total                                  | 282     | 124    | 406     | 254     | 126    | 380     | 256                 | 131    | 387     |  |  |
|                                                                                            | Total Cost of Salaries                 | 1284218 | 576968 | 1861186 | 1396280 | 687720 | 2084000 | 1531200             | 788800 | 2320000 |  |  |