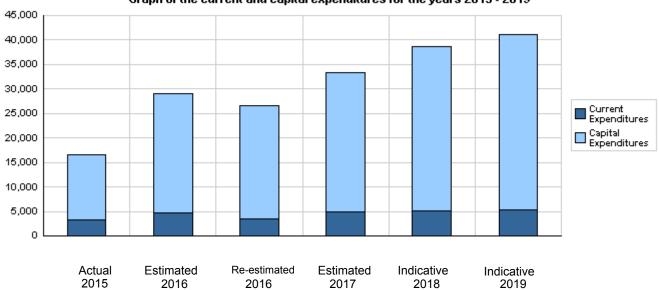

# Overall Summary of Expenditures for Chapter 3201- Ministry of Information and Communications Technology

for the Years 2015 - 2019

(In JDs)

|       |                                              | Actual     | Estimated   | Re-estimated | Estimated  | Indi       | cative     |  |  |
|-------|----------------------------------------------|------------|-------------|--------------|------------|------------|------------|--|--|
|       | Description                                  | 2015       | 2016        | 2016         | 2017       | 2018       | 2019       |  |  |
| Group |                                              | Current E  | xpenditures |              | J.         |            |            |  |  |
| 2111  | Salaries, Wages and Allowances               | 2,637,497  | 3,498,000   | 2,673,000    | 3,133,000  | 3,199,000  | 3,266,000  |  |  |
| 2121  | Social Security Contributions                | 290,120    | 350,000     | 250,000      | 315,000    | 322,000    | 329,000    |  |  |
| 2211  | Use of Goods and Services                    | 321,794    | 350,000     | 315,000      | 316,000    | 318,000    | 318,000    |  |  |
| 2631  | Support to General Government Units          | 0          | 450,000     | 316,000      | 1,179,000  | 1,358,000  | 1,352,000  |  |  |
| 2821  | Other Current Expenditures                   | 7,110      | 8,000       | 8,000        | 7,000      | 8,000      | 8,000      |  |  |
|       | Total current expenditures                   | 3,256,521  | 4,656,000   | 3,562,000    | 4,950,000  | 5,205,000  | 5,273,000  |  |  |
|       | Capital Expenditures                         |            |             |              |            |            |            |  |  |
| 2111  | Salaries, Wages and Allowances               | 50,000     | 120,000     | 120,000      | 0          | 0          | 0          |  |  |
| 2121  | Social Security Contributions                | 10,000     | 20,000      | 20,000       | 0          | 0          | 0          |  |  |
| 2211  | Use of Goods and Services                    | 7,965,734  | 11,019,000  | 10,598,000   | 12,267,453 | 16,108,000 | 18,808,000 |  |  |
| 2632  | Support to General Government Units/ Capital | 303,664    | 125,000     | 113,000      | 0          | 0          | 0          |  |  |
| 2822  | Other Capital Expenditures                   | 300,215    | 1,145,000   | 1,010,000    | 670,000    | 780,000    | 780,000    |  |  |
| 3111  | Buildings and Constructions                  | 3,349,911  | 5,300,000   | 4,484,000    | 8,993,000  | 10,025,000 | 8,725,000  |  |  |
| 3112  | Devices, Machinery and Equipment             | 1,364,970  | 6,515,000   | 6,515,000    | 6,484,000  | 6,464,000  | 7,464,000  |  |  |
| 3113  | Other Fixed Assets                           | 0          | 80,000      | 80,000       | 0          | 0          | 0          |  |  |
|       | Total capital expenditures                   | 13,344,494 | 24,324,000  | 22,940,000   | 28,414,453 | 33,377,000 | 35,777,000 |  |  |
|       | Treasury                                     | 13,344,494 | 24,324,000  | 22,940,000   | 28,414,453 | 33,377,000 | 35,777,000 |  |  |
|       | Total current and capital expenditures       | 16,601,015 | 28,980,000  | 26,502,000   | 33,364,453 | 38,582,000 | 41,050,000 |  |  |

#### (Thousands of JDs)

### Graph of the current and capital expenditures for the years 2015 - 2019