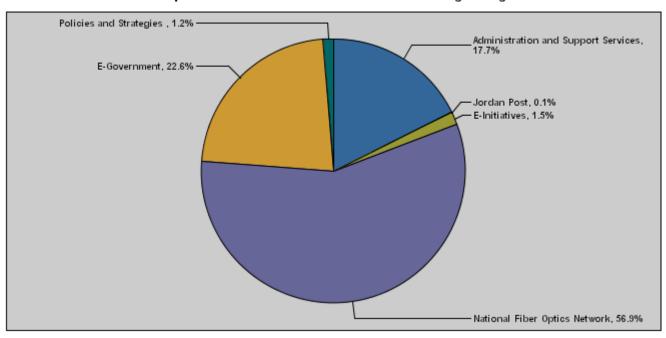

# Budget of Chapter 3201 - Ministry of Information and Communications Technology For the Year 2017 Distributed According to Program

(In JDs)

| Prog. | Description                         | Current Expenditures | Capital Expenditures | Total Expenditures |
|-------|-------------------------------------|----------------------|----------------------|--------------------|
| 5501  | Administration and Support Services | 4,950,000            | 950,000              | 5,900,000          |
| 5505  | Jordan Post                         | 0                    | 20,000               | 20,000             |
| 5510  | E-Initiatives                       | 0                    | 500,000              | 500,000            |
| 5515  | National Fiber Optics Network       | 0                    | 19,000,000           | 19,000,000         |
| 5520  | E-Government                        | 0                    | 7,537,453            | 7,537,453          |
| 5525  | Policies and Strategies             | 0                    | 407,000              | 407,000            |
|       | Total                               | 4,950,000            | 28,414,453           | 33,364,453         |

#### Total Expenditures for the Year 2017 Distributed According to Programs

Estimated Allocations for Females distributed according to Programs for the Years 2015 - 2019

|      | Program                             | 2015    | 2016    | 2017    | 2018     | 2019     |
|------|-------------------------------------|---------|---------|---------|----------|----------|
| 5501 | Administration and Support Services | 1013139 | 1285470 | 1598000 | 1638000  | 1655000  |
| 5505 | Jordan Post                         | 4535    | 5400    | 5000    | 5000     | 5000     |
| 5510 | E-Initiatives                       | 113164  | 162000  | 135000  | 135000   | 135000   |
| 5515 | National Fiber Optics Network       | 2722473 | 4342680 | 5130000 | 5886000  | 6480000  |
| 5520 | E-Government                        | 566756  | 1263600 | 2193000 | 2646000  | 2700000  |
| 5525 | Policies and Strategies             | 62075   | 96390   | 110000  | 110000   | 110000   |
|      | Total                               | 4482142 | 7155540 | 9171000 | 10420000 | 11085000 |