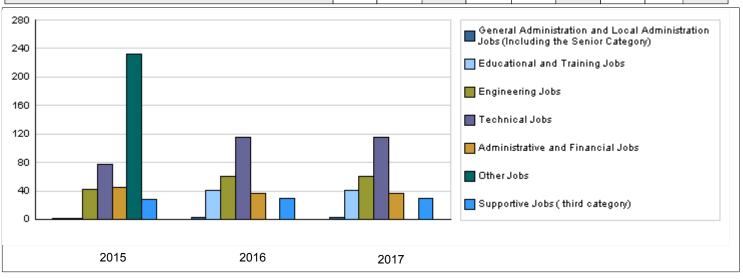

|                                                                                            | Number of Staff of the Ministry / Department |         |         |         |         |        |         |         |        |         |  |  |
|--------------------------------------------------------------------------------------------|----------------------------------------------|---------|---------|---------|---------|--------|---------|---------|--------|---------|--|--|
| Group                                                                                      | Job                                          | 2015    |         |         |         | 2016   |         | Pr      | ry     |         |  |  |
| ·                                                                                          |                                              | Male    | Female  | Total   | Male    | Female | Total   | Male    | Female | Total   |  |  |
| General Administration and Local<br>Administration Jobs (Including the<br>Senior Category) | Leadership jobs                              | 1       | 0       | 1       | 3       | 0      | 3       | 3       | 0      | 3       |  |  |
| Educational and Training Jobs                                                              | Head of Section                              | 1       | 0       | 1       | 35      | 6      | 41      | 35      | 6      | 41      |  |  |
| Engineering Jobs                                                                           | Engineer                                     | 31      | 11      | 42      | 49      | 11     | 60      | 49      | 11     | 60      |  |  |
| Technical Jobs                                                                             | Programmers                                  | 63      | 15      | 78      | 76      | 40     | 116     | 76      | 40     | 116     |  |  |
| Administrative and Financial Jobs                                                          | Accountant and<br>Administrative Officer     | 21      | 24      | 45      | 19      | 18     | 37      | 19      | 18     | 37      |  |  |
| Other Jobs                                                                                 | Other jobs                                   | 123     | 109     | 232     | 0       | 0      | 0       | 0       | 0      | 0       |  |  |
| Supportive Jobs (third category)                                                           | Supportive jobs                              | 25      | 3       | 28      | 28      | 2      | 30      | 28      | 2      | 30      |  |  |
|                                                                                            | Total                                        | 265     | 162     | 427     | 210     | 77     | 287     | 210     | 77     | 287     |  |  |
|                                                                                            | Total Cost of Salaries                       | 1815123 | 1112494 | 2927617 | 2133790 | 789210 | 2923000 | 2517040 | 930960 | 3448000 |  |  |