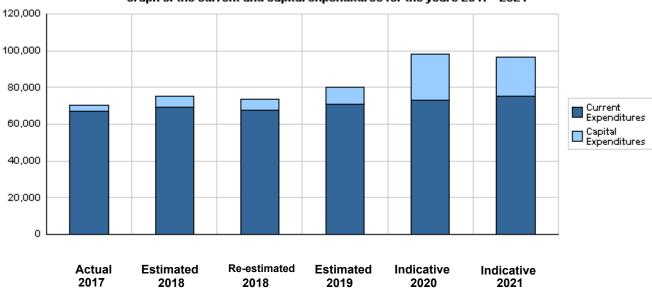

## Budget of Chapter 1503 - Ministry of Finance/Customs Department For the Year 2019 Distributed According to Program

(In JDs)

| Prog. | Description                               | Current Expenditures | Capital Expenditures | Total Expenditures |
|-------|-------------------------------------------|----------------------|----------------------|--------------------|
| 2401  | Administration and Supportive Services    | 52,806,000           | 1,700,000            | 54,506,000         |
| 2405  | Collection Efficiency and Society Service | 14,790,000           | 6,540,000            | 21,330,000         |
| 2410  | Anti-Smuggling                            | 3,080,000            | 1,000,000            | 4,080,000          |
|       | Total                                     | 70,676,000           | 9,240,000            | 79,916,000         |