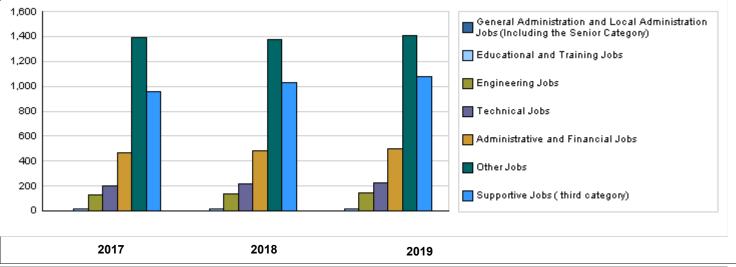

|                                                                                            | Number of Staff                                                 | of the   | Ministr        | y / Dep  | artme    | nt      |                      |          |                                  |          |
|--------------------------------------------------------------------------------------------|-----------------------------------------------------------------|----------|----------------|----------|----------|---------|----------------------|----------|----------------------------------|----------|
| Group                                                                                      | Job                                                             | Male     | 2017<br>Female | Total    |          |         | 2018<br>Female Total |          | Prelimina<br>2019<br>Male Female |          |
| General Administration and Local<br>Administration Jobs (Including the Senior<br>Category) | Customs Director<br>General/ Major                              | 1        | 0              | 1        | 1        | 0       | 1                    | 1        | 0                                | 1        |
| Educational and Training Jobs                                                              | Educational jobs/<br>Sergeant - Major                           | 9        | 5              | 14       | 9        | 5       | 14                   | 12       | 5                                | 17       |
| Engineering Jobs                                                                           | Engineering jobs/<br>Customs Major - Colonel                    | 120      | 9              | 129      | 130      | 9       | 139                  | 135      | 9                                | 144      |
| Technical Jobs                                                                             | Technical jobs/Customs<br>Sergeant- Major                       | 190      | 10             | 200      | 210      | 10      | 220                  | 215      | 10                               | 225      |
| Administrative and Financial Jobs                                                          | Customs Officer/<br>Sergeant-Colonel                            | 174      | 48             | 222      | 185      | 48      | 233                  | 195      | 48                               | 243      |
|                                                                                            | Administrative and financial jobs                               | 185      | 56             | 241      | 195      | 55      | 250                  | 200      | 56                               | 256      |
| Other Jobs                                                                                 | Customs Appraiser/<br>Sergeant- Colonel                         | 115      | 0              | 115      | 105      | 0       | 105                  | 115      | 0                                | 115      |
|                                                                                            | Customs Auditor/<br>Sergeant- Colonel                           | 508      | 25             | 533      | 500      | 25      | 525                  | 505      | 25                               | 530      |
|                                                                                            | Customs Inspector/<br>Sergeant- Ist. Major                      | 325      | 0              | 325      | 330      | 0       | 330                  | 345      | 0                                | 345      |
|                                                                                            | Customs Sampler/<br>Sergeant - Colonel                          | 345      | 0              | 345      | 342      | 0       | 342                  | 350      | 0                                | 350      |
|                                                                                            | Customs Director/<br>Consultant/ Colonel -<br>Brigadier general | 68       | 2              | 70       | 68       | 2       | 70                   | 68       | 2                                | 70       |
| Supportive Jobs ( third category)                                                          | Administrative jobs/Policeman - Agent                           | 455      | 34             | 489      | 350      | 3       | 353                  | 480      | 34                               | 514      |
|                                                                                            | Escort                                                          | 150      | 0              | 150      | 180      | 0       | 180                  | 195      | 0                                | 195      |
|                                                                                            | Customs Inspector/<br>Policeman- Agent                          | 320      | 0              | 320      | 465      | 34      | 499                  | 370      | 2                                | 372      |
|                                                                                            | Total                                                           | 2965     | 189            | 3154     | 3070     | 191     | 3261                 | 3186     | 191                              | 3377     |
|                                                                                            | Total Cost of Salaries                                          | 17356933 | 1106395        | 18463328 | 18427531 | 1146469 | 19574000             | 19859431 | 1190569                          | 21050000 |