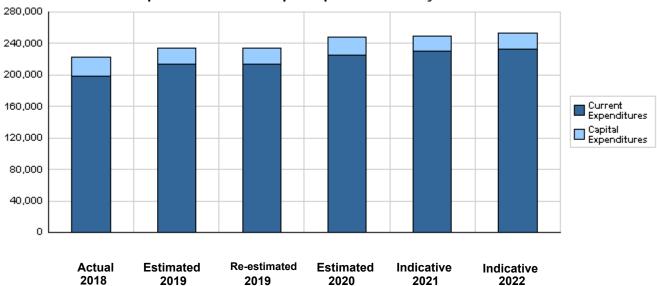

# Budget of Chapter 1004 - Ministry of Interior/Civil Defence For the Year 2020 Distributed According to Program

(In JDs)

| Prog. | Description                                   | Current      | Capital      | Total        |
|-------|-----------------------------------------------|--------------|--------------|--------------|
|       | ·                                             | Expenditures | Expenditures | Expenditures |
| 1701  | Administration and Support Services           | 225,908,000  | 7,142,000    | 233,050,000  |
| 1705  | Fire Fighting, Rescue and Ambulatory Services | 0            | 14,625,000   | 14,625,000   |
|       | Total                                         | 225,908,000  | 21,767,000   | 247,675,000  |

#### Total Expenditures for the Year 2020 Distributed According to Programs