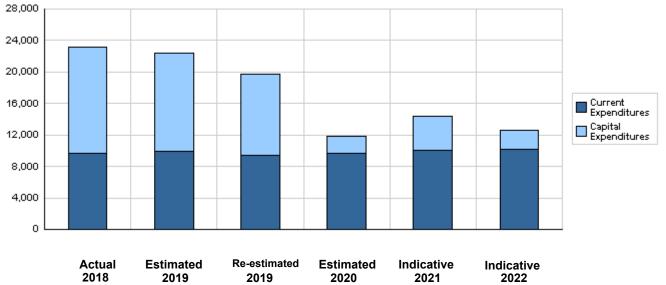

#### Budget of Chapter 1601 - Ministry of Industry, Trade and Supply For the Year 2020 Distributed According to Program

|       |                                                                |              |              | (In JDs)     |
|-------|----------------------------------------------------------------|--------------|--------------|--------------|
| Prog. | Description                                                    | Current      | Capital      | Total        |
| -     |                                                                | Expenditures | Expenditures | Expenditures |
| 2801  | Administration and Support Services                            | 5,311,000    | 50,000       | 5,361,000    |
| 2805  | Regulating and Promoting Industrial and Commercial Development | 918,000      | 1,250,000    | 2,168,000    |
| 2810  | Trade and Strategic Inventory                                  | 806,000      | 780,000      | 1,586,000    |
| 2815  | Industrial and Trade Sector Competitiveness                    | 1,950,000    | 20,000       | 1,970,000    |
| 2820  | Markets Monitoring and Oversight                               | 679,000      | 45,000       | 724,000      |
|       | Total                                                          | 9,664,000    | 2,145,000    | 11,809,000   |

#### Total Expenditures for the Year 2020 Distributed According to Programs