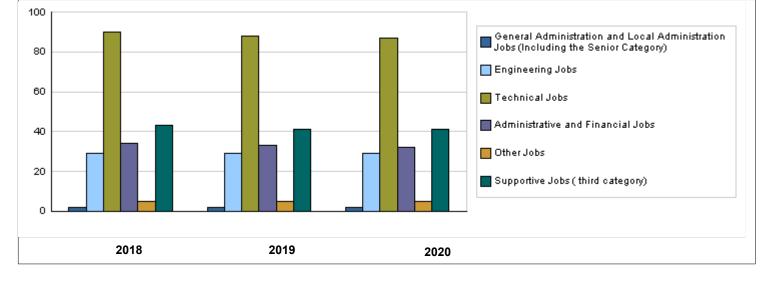

|                                                                                            | Number of Staff                            | of the | Ministr | y / Dep | oartme  | nt     |         |         |                 |         |
|--------------------------------------------------------------------------------------------|--------------------------------------------|--------|---------|---------|---------|--------|---------|---------|-----------------|---------|
| Group                                                                                      | Job                                        |        | 2018    |         |         | 2019   |         | Pr      | elimina<br>2020 | iry     |
| -                                                                                          |                                            | Male   | Female  | Total   | Male    | Female | Total   | Male    | Female          | Total   |
| General Administration and Local<br>Administration Jobs (Including the Senior<br>Category) | Supervisory and<br>Leadership Jobs         | 2      | 0       | 2       | 2       | 0      | 2       | 2       | 0               | 2       |
| Engineering Jobs                                                                           | Engineer                                   | 13     | 16      | 29      | 13      | 16     | 29      | 13      | 16              | 29      |
| Technical Jobs                                                                             | Technical Jobs                             | 65     | 25      | 90      | 63      | 25     | 88      | 62      | 25              | 87      |
| Administrative and Financial Jobs                                                          | Administrative and<br>Financial Jobs       | 18     | 16      | 34      | 17      | 16     | 33      | 16      | 16              | 32      |
| Other Jobs                                                                                 | Other Jobs                                 | 1      | 4       | 5       | 1       | 4      | 5       | 1       | 4               | 5       |
| Supportive Jobs ( third category)                                                          | Support Employee (<br>Driver, Office Boy ) | 37     | 6       | 43      | 36      | 5      | 41      | 36      | 5               | 41      |
|                                                                                            | Total                                      | 136    | 67      | 203     | 132     | 66     | 198     | 130     | 66              | 196     |
|                                                                                            | <b>Total Cost of Salaries</b>              | 0      | 0       | 0       | 1914667 | 957333 | 2872000 | 2011020 | 1020980         | 3032000 |