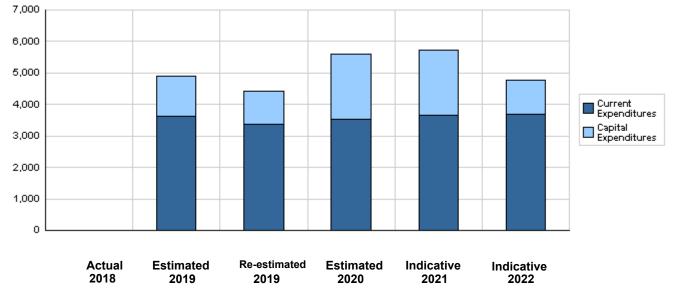

### Budget of Chapter 1603 - Investment Commission For the Year 2020 Distributed According to Program

....

|       |                                     |              |              | (In JDs)     |
|-------|-------------------------------------|--------------|--------------|--------------|
| Prog. | Description                         | Current      | Capital      | Total        |
|       |                                     | Expenditures | Expenditures | Expenditures |
| 6581  | Administration and Support Services | 3,542,000    | 255,000      | 3,797,000    |
| 6582  | Investment                          | 0            | 15,000       | 15,000       |
| 6583  | Exports Promotion                   | 0            | 1,800,000    | 1,800,000    |
|       | Total                               | 3,542,000    | 2,070,000    | 5,612,000    |

## Total Expenditures for the Year 2020 Distributed According to Programs