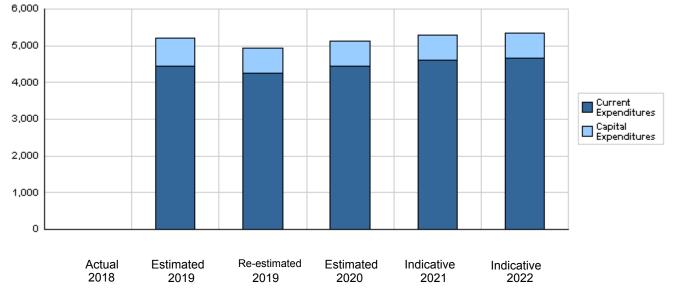

#### Budget of Chapter 2004 - Energy and Minerals Regulatory Commission For the Year 2020 Distributed According to Program

|       |                                     |              |              | (In JDs)     |
|-------|-------------------------------------|--------------|--------------|--------------|
| Prog. | Description                         | Current      | Capital      | Total        |
| -     |                                     | Expenditures | Expenditures | Expenditures |
|       |                                     |              |              |              |
| 6601  | Administration and Support Services | 2,320,000    | 379,000      | 2,699,000    |
| 6602  | Organization and Supervision        | 537,000      | 20,000       | 557,000      |
| 6603  | Radiation and Nuclear Control       | 875,000      | 291,000      | 1,166,000    |
| 6604  | Quarries and Mines                  | 714,000      | 0            | 714,000      |
|       | Total                               | 4,446,000    | 690,000      | 5,136,000    |