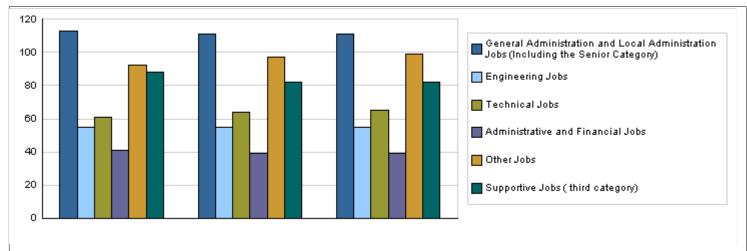

|                                                                                            | Number of Staff of                        | f the M | linistry /     | Depar | tment   |                |         |            |                           |             |
|--------------------------------------------------------------------------------------------|-------------------------------------------|---------|----------------|-------|---------|----------------|---------|------------|---------------------------|-------------|
| Group                                                                                      | Job                                       | Male    | 2018<br>Female | Total | Male    | 2019<br>Female | Total   | Pr<br>Male | elimina<br>2020<br>Female | ry<br>Total |
| General Administration and Local<br>Administration Jobs (Including the Senior<br>Category) | Supervisory and<br>Leadership Jobs        | 80      | 33             | 113   | 81      | 30             | 111     | 81         | 30                        | 111         |
| Engineering Jobs                                                                           | Engineer                                  | 45      | 10             | 55    | 48      | 7              | 55      | 48         | 7                         | 55          |
| Technical Jobs                                                                             | Technical Jobs                            | 46      | 15             | 61    | 55      | 9              | 64      | 56         | 9                         | 65          |
| Administrative and Financial Jobs                                                          | Financial Administration<br>Jobs          | 23      | 18             | 41    | 25      | 14             | 39      | 25         | 14                        | 39          |
| Other Jobs                                                                                 | Other Jobs                                | 84      | 8              | 92    | 85      | 12             | 97      | 86         | 13                        | 99          |
| Supportive Jobs ( third category)                                                          | Support Employee (<br>Driver, Office Boy) | 75      | 13             | 88    | 77      | 5              | 82      | 77         | 5                         | 82          |
|                                                                                            | Total                                     | 353     | 97             | 450   | 371     | 77             | 448     | 373        | 78                        | 451         |
|                                                                                            | Total Cost of Salaries                    | 0       | 0              | 0     | 3152672 | 654328         | 3807000 | 3299933    | 690067                    | 3990000     |