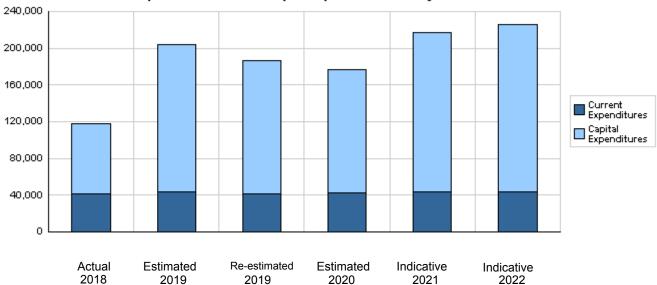

# Budget of Chapter 2101 - Ministry of Public Works and Housing For the Year 2020 Distributed According to Program

(In JDs)

| Prog. | Description                         | Current      | Capital      | Total        |
|-------|-------------------------------------|--------------|--------------|--------------|
|       | ·                                   | Expenditures | Expenditures | Expenditures |
| 3701  | Administration and Support Services | 24,043,000   | 250,000      | 24,293,000   |
| 3705  | Roads Maintenance                   | 0            | 4,402,247    | 4,402,247    |
| 3710  | Roads Construction                  | 8,103,000    | 123,358,753  | 131,461,753  |
| 3905  | Buildings                           | 10,047,000   | 6,140,000    | 16,187,000   |
|       | Total                               | 42,193,000   | 134,151,000  | 176,344,000  |

#### Total Expenditures for the Year 2020 Distributed According to Programs