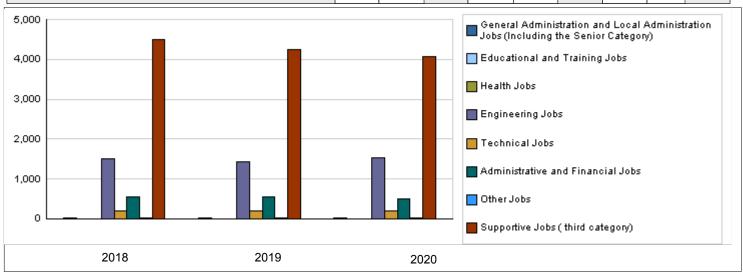

| Number of Staff of the Ministry / Department                                               |                                          |          |         |          |          |         |          |                  |         |          |  |
|--------------------------------------------------------------------------------------------|------------------------------------------|----------|---------|----------|----------|---------|----------|------------------|---------|----------|--|
| Group                                                                                      | Job                                      |          | 2018    |          |          | 2019    |          | Preliminary 2020 |         |          |  |
|                                                                                            |                                          | Male     | Female  | Total    | Male     | Female  | Total    | Male             | Female  | Total    |  |
| General Administration and Local<br>Administration Jobs (Including the Senior<br>Category) | Leadership and supervisory jobs          | 27       | 3       | 30       | 27       | 3       | 30       | 28               | 1       | 29       |  |
| Educational and Training Jobs                                                              |                                          | 0        | 0       | 0        | 0        | 0       | 0        | 0                | 0       | 0        |  |
| Health Jobs                                                                                | Health jobs group                        | 3        | 0       | 3        | 3        | 0       | 3        | 3                | 0       | 3        |  |
| Engineering Jobs                                                                           | Engineers                                | 1001     | 494     | 1495     | 1017     | 418     | 1435     | 1045             | 486     | 1531     |  |
| Technical Jobs                                                                             | Programmers and Technicians              | 150      | 61      | 211      | 150      | 61      | 211      | 139              | 60      | 199      |  |
| Administrative and Financial Jobs                                                          | Heads of sections and financial officers | 342      | 210     | 552      | 342      | 210     | 552      | 350              | 150     | 500      |  |
| Other Jobs                                                                                 | Technicians                              | 29       | 0       | 29       | 27       | 0       | 27       | 27               | 0       | 27       |  |
| Supportive Jobs ( third category)                                                          | Support employee                         | 4000     | 490     | 4490     | 3732     | 511     | 4243     | 3613             | 454     | 4067     |  |
|                                                                                            | Total                                    | 5552     | 1258    | 6810     | 5298     | 1203    | 6501     | 5205             | 1151    | 6356     |  |
|                                                                                            | Total Cost of Salaries                   | 32468773 | 7356937 | 39825710 | 32277786 | 7329214 | 39607000 | 32971824         | 7291176 | 40263000 |  |