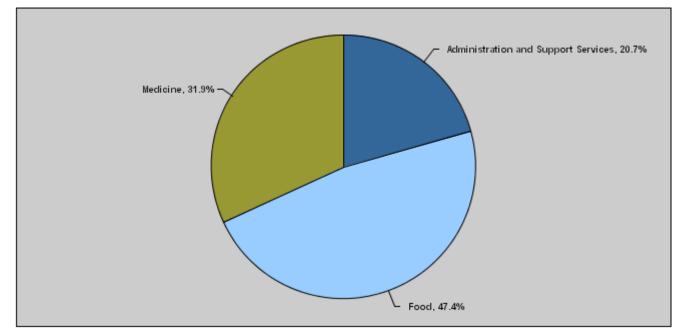

### Budget of Chapter 2704 - Jordan Food and Drug Administration For the Year 2020 Distributed According to Program

|       |                                     |              |              | (In JDs)     |
|-------|-------------------------------------|--------------|--------------|--------------|
| Prog. | Description                         | Current      | Capital      | Total        |
| -     |                                     | Expenditures | Expenditures | Expenditures |
| 6444  | Administration and Curport Convisoo | 2.004.000    |              | 0.004.000    |
| 6441  | Administration and Support Services | 2,094,000    | 0            | 2,094,000    |
| 6442  | Food                                | 3,857,000    | 935,000      | 4,792,000    |
| 6443  | Medicine                            | 2,910,000    | 315,000      | 3,225,000    |
|       | Total                               | 8,861,000    | 1,250,000    | 10,111,000   |