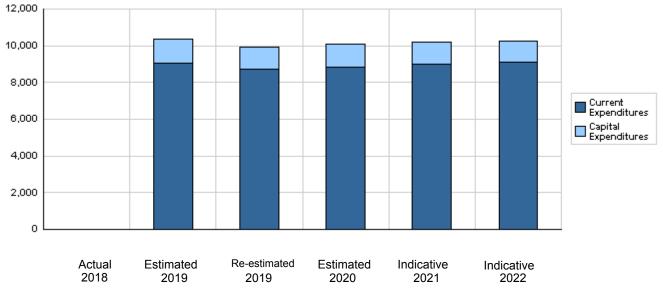

### Overall Summary of Expenditures for Chapter 2704- Jordan Food and Drug Administration

### for the Years 2018 - 2022

|       |                                        | Actual    | Estimated   | Re-estimated | Estimated  | Indi       | cative     |
|-------|----------------------------------------|-----------|-------------|--------------|------------|------------|------------|
|       | Description                            | 2018      | 2019        | 2019         | 2020       | 2021       | 2022       |
| Group |                                        | Current E | xpenditures |              | 1          | 1          |            |
| 2111  | Salaries, Wages and Allowances         | 0         | 7,292,000   | 7,004,000    | 7,124,000  | 7,263,000  | 7,335,000  |
| 2121  | Social Security Contributions          | 0         | 620,000     | 605,000      | 618,000    | 625,000    | 635,000    |
| 2211  | Use of Goods and Services              | 0         | 1,000,000   | 988,000      | 1,005,000  | 1,012,000  | 1,015,000  |
| 2821  | Other Current Expenditures             | 0         | 120,000     | 114,000      | 114,000    | 114,000    | 114,000    |
|       | Total current expenditures             | 0         | 9,032,000   | 8,711,000    | 8,861,000  | 9,014,000  | 9,099,000  |
|       |                                        | Capital E | xpenditures |              |            |            |            |
| 2211  | Use of Goods and Services              | 0         | 508,000     | 475,000      | 496,000    | 490,000    | 477,000    |
| 2822  | Other Capital Expenditures             | 0         | 109,000     | 103,000      | 80,000     | 75,000     | 68,000     |
| 3111  | Buildings and Constructions            | 0         | 5,000       | 5,000        | 5,000      | 5,000      | 5,000      |
| 3112  | Devices, Machinery and Equipment       | 0         | 318,000     | 305,000      | 199,000    | 170,000    | 165,000    |
| 3113  | Other Fixed Assets                     | 0         | 25,000      | 17,000       | 20,000     | 20,000     | 20,000     |
| 3122  | Inventories                            | 0         | 358,000     | 338,000      | 450,000    | 420,000    | 395,000    |
|       | Total capital expenditures             | 0         | 1,323,000   | 1,243,000    | 1,250,000  | 1,180,000  | 1,130,000  |
|       | Treasury                               | 0         | 1,323,000   | 1,243,000    | 1,250,000  | 1,180,000  | 1,130,000  |
|       | Total current and capital expenditures | 0         | 10,355,000  | 9,954,000    | 10,111,000 | 10,194,000 | 10,229,000 |

(Thousands of JDs)

Graph of the current and capital expenditures for the years 2018 - 2022