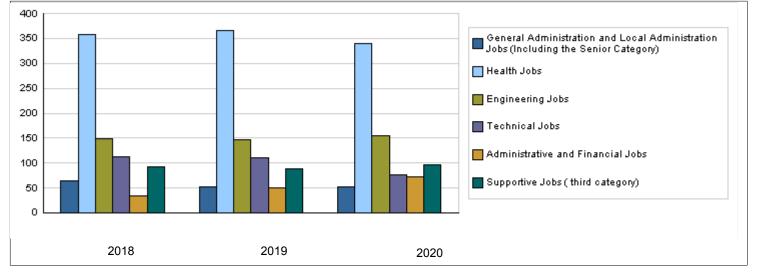

|                                                                                            | Number of Staff o                            | f the M | inistry / | Depar | tment   |         |         |                     |         |         |
|--------------------------------------------------------------------------------------------|----------------------------------------------|---------|-----------|-------|---------|---------|---------|---------------------|---------|---------|
| Group                                                                                      | Job                                          |         | 2018      |       | 2019    |         |         | Preliminary<br>2020 |         |         |
|                                                                                            |                                              | Male    | Female    | Total | Male    | Female  | Total   | Male                | Female  | Total   |
| General Administration and Local<br>Administration Jobs (Including the Senior<br>Category) | Supervisory and<br>Leadership Jobs           | 37      | 27        | 64    | 31      | 22      | 53      | 33                  | 20      | 53      |
| Health Jobs                                                                                | Physician                                    | 19      | 16        | 35    | 14      | 5       | 19      | 1                   | 3       | 4       |
|                                                                                            | Veterinarian                                 | 28      | 10        | 38    | 28      | 10      | 38      | 40                  | 13      | 53      |
|                                                                                            | Nurse                                        | 3       | 0         | 3     | 3       | 1       | 4       | 4                   | 1       | 5       |
|                                                                                            | Supportive Medical<br>Profissions Technician | 85      | 60        | 145   | 100     | 61      | 161     | 81                  | 64      | 145     |
|                                                                                            | Pharmacist                                   | 35      | 101       | 136   | 25      | 119     | 144     | 34                  | 99      | 133     |
| Engineering Jobs                                                                           | Engineering Jobs                             | 73      | 76        | 149   | 90      | 57      | 147     | 90                  | 65      | 155     |
| Technical Jobs                                                                             | Various Technical Jobs                       | 39      | 73        | 112   | 40      | 71      | 111     | 35                  | 41      | 76      |
| Administrative and Financial Jobs                                                          | Administrative and<br>Financial Jobs         | 18      | 17        | 35    | 30      | 21      | 51      | 33                  | 40      | 73      |
| Supportive Jobs ( third category)                                                          | Support Employee<br>(Office Boy, Driver)     | 72      | 20        | 92    | 69      | 20      | 89      | 69                  | 28      | 97      |
|                                                                                            | Total                                        | 409     | 400       | 809   | 430     | 387     | 817     | 420                 | 374     | 794     |
|                                                                                            | Total Cost of Salaries                       | 0       | 0         | 0     | 4004737 | 3604263 | 7609000 | 4095264             | 3646736 | 7742000 |