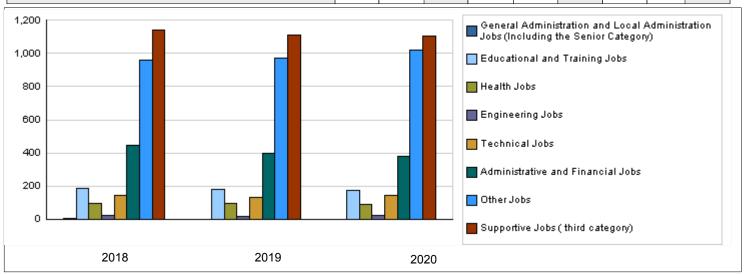

|                                                                                            | Number of Staff of the Ministry / Department |         |         |          |         |         |          |         |         |          |  |  |
|--------------------------------------------------------------------------------------------|----------------------------------------------|---------|---------|----------|---------|---------|----------|---------|---------|----------|--|--|
| Group                                                                                      | oup Job                                      |         | 2018    |          |         | 2019    |          | Pr      |         |          |  |  |
|                                                                                            |                                              | Male    | Female  | Total    | Male    | Female  | Total    | Male    | Female  | Total    |  |  |
| General Administration and Local<br>Administration Jobs (Including the Senior<br>Category) | Supervisory and<br>Leadership Jobs           | 3       | 1       | 4        | 2       | 0       | 2        | 2       | 0       | 2        |  |  |
| Educational and Training Jobs                                                              | Teacher, Supervisor                          | 81      | 103     | 184      | 79      | 102     | 181      | 87      | 90      | 177      |  |  |
| Health Jobs                                                                                | Nurse, Therapist                             | 54      | 42      | 96       | 64      | 30      | 94       | 60      | 31      | 91       |  |  |
| Engineering Jobs                                                                           | Engineer                                     | 14      | 8       | 22       | 13      | 8       | 21       | 16      | 10      | 26       |  |  |
| Technical Jobs                                                                             | Technician, Programmer                       | 70      | 74      | 144      | 75      | 60      | 135      | 80      | 62      | 142      |  |  |
| Administrative and Financial Jobs                                                          | Section Head                                 | 224     | 222     | 446      | 200     | 200     | 400      | 199     | 180     | 379      |  |  |
| Other Jobs                                                                                 | Researcher, Social<br>Worker                 | 480     | 476     | 956      | 423     | 550     | 973      | 518     | 500     | 1018     |  |  |
| Supportive Jobs ( third category)                                                          | Supportive Officer                           | 565     | 575     | 1140     | 550     | 559     | 1109     | 548     | 554     | 1102     |  |  |
|                                                                                            | Total                                        | 1491    | 1501    | 2992     | 1406    | 1509    | 2915     | 1510    | 1427    | 2937     |  |  |
|                                                                                            | Total Cost of Salaries                       | 8802635 | 8861674 | 17664309 | 8668967 | 9304033 | 17973000 | 9499067 | 8976933 | 18476000 |  |  |