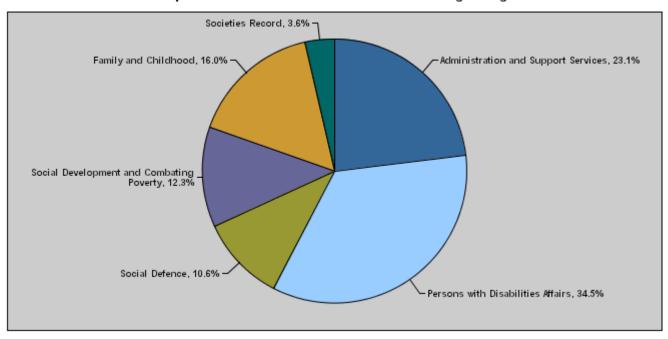

## Budget of Chapter 2801 - Ministry of Social Development For the Year 2020 Distributed According to Program

(In JDs)

| Prog. | Description                              | Current      | Capital      | Total        |
|-------|------------------------------------------|--------------|--------------|--------------|
|       | ·                                        | Expenditures | Expenditures | Expenditures |
| 4701  | Administration and Support Services      | 5,632,000    | 2,242,500    | 7,874,500    |
| 4705  | Persons with Disabilities Affairs        | 7,059,500    | 4,695,000    | 11,754,500   |
| 4710  | Social Defence                           | 2,887,000    | 730,000      | 3,617,000    |
| 4715  | Social Development and Combating Poverty | 3,500,500    | 678,000      | 4,178,500    |
| 4720  | Family and Childhood                     | 3,812,000    | 1,650,500    | 5,462,500    |
| 4725  | Societies Record                         | 373,000      | 850,000      | 1,223,000    |
|       | Total                                    | 23,264,000   | 10,846,000   | 34,110,000   |

#### Total Expenditures for the Year 2020 Distributed According to Programs