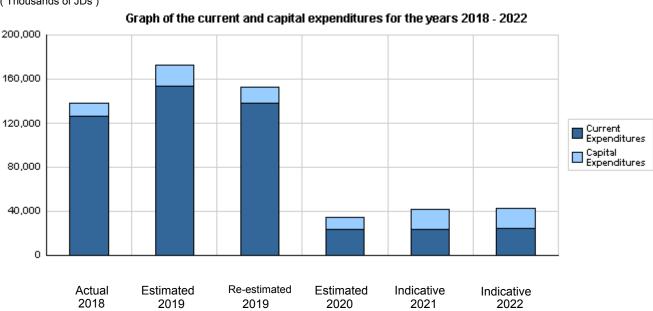

# Overall Summary of Expenditures for Chapter 2801- Ministry of Social Development for the Years 2018 - 2022

(In JDs)

|       |                                        | Actual      | Estimated   | Re-estimated | Estimated  | Indi       | cative     |
|-------|----------------------------------------|-------------|-------------|--------------|------------|------------|------------|
|       | Description                            | 2018        | 2019        | 2019         | 2020       | 2021       | 2022       |
| Group |                                        | Current Ex  | xpenditures |              | 1          |            |            |
| 2111  | Salaries, Wages and Allowances         | 15,989,309  | 16,691,000  | 16,173,000   | 16,581,000 | 17,061,000 | 17,294,000 |
| 2121  | Social Security Contributions          | 1,675,000   | 1,800,000   | 1,800,000    | 1,895,000  | 1,923,000  | 1,952,000  |
| 2211  | Use of Goods and Services              | 4,160,776   | 4,180,000   | 4,180,000    | 4,398,000  | 4,565,000  | 4,575,000  |
| 2511  | Subsidies to Public Corporations       | 324,338     | 325,000     | 325,000      | 325,000    | 325,000    | 325,000    |
| 2631  | Support to General Government Units    | 3,121,000   | 0           | 0            | 0          | 0          | 0          |
| 2721  | Social Aids                            | 100,999,000 | 131,000,000 | 116,000,000  | 0          | 0          | 0          |
| 2821  | Other Current Expenditures             | 50,743      | 60,000      | 60,000       | 65,000     | 65,000     | 65,000     |
|       | Total current expenditures             | 126,320,166 | 154,056,000 | 138,538,000  | 23,264,000 | 23,939,000 | 24,211,000 |
|       |                                        | Capital Ex  | penditures  |              |            | -          |            |
| 2211  | Use of Goods and Services              | 7,640,099   | 7,425,164   | 7,294,164    | 6,968,000  | 6,845,000  | 6,825,000  |
| 2511  | Subsidies to Public Corporations       | 1,963,480   | 2,819,000   | 2,629,000    | 1,390,000  | 2,611,000  | 3,251,000  |
| 2822  | Other Capital Expenditures             | 4,857       | 15,018      | 15,018       | 15,000     | 15,000     | 15,000     |
| 3111  | Buildings and Constructions            | 1,932,951   | 8,190,808   | 4,472,818    | 2,368,000  | 8,657,000  | 8,650,000  |
| 3112  | Devices, Machinery and Equipment       | 38,747      | 100,000     | 100,000      | 92,000     | 92,000     | 92,000     |
| 3113  | Other Fixed Assets                     | 0           | 10,000      | 10,000       | 0          | 0          | 0          |
| 3122  | Inventories                            | 27,992      | 13,000      | 13,000       | 13,000     | 13,000     | 13,000     |
|       | Total capital expenditures             | 11,608,126  | 18,572,990  | 14,534,000   | 10,846,000 | 18,233,000 | 18,846,000 |
|       | Treasury                               | 11,608,126  | 18,572,990  | 14,534,000   | 10,846,000 | 18,233,000 | 18,846,000 |
|       | Total current and capital expenditures | 137,928,292 | 172,628,990 | 153,072,000  | 34,110,000 | 42,172,000 | 43,057,000 |

#### (Thousands of JDs)