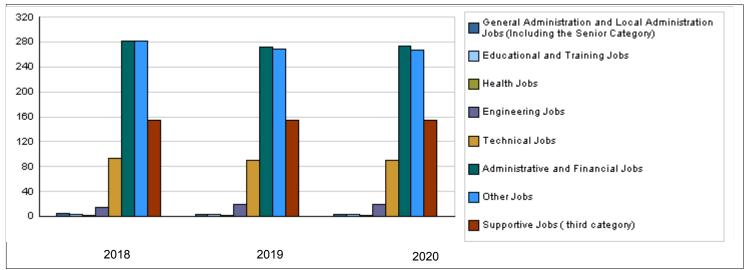

| Number of Staff of the Ministry / Department                                               |                                           |         |         |         |         |         |         |         |                 |         |  |  |
|--------------------------------------------------------------------------------------------|-------------------------------------------|---------|---------|---------|---------|---------|---------|---------|-----------------|---------|--|--|
| Group                                                                                      | Job                                       | 2018    |         |         |         | 2019    |         | Pr      | elimina<br>2020 | ry      |  |  |
| •                                                                                          |                                           | Male    | Female  | Total   | Male    | Female  | Total   | Male    | Female          | Total   |  |  |
| General Administration and Local<br>Administration Jobs (Including the Senior<br>Category) | Leadership and supervisory jobs           | 4       | 1       | 5       | 2       | 1       | 3       | 2       | 1               | 3       |  |  |
| Educational and Training Jobs                                                              | Educational and training jobs             | 2       | 1       | 3       | 2       | 1       | 3       | 2       | 1               | 3       |  |  |
| Health Jobs                                                                                | Physician                                 | 2       | 0       | 2       | 2       | 0       | 2       | 2       | 0               | 2       |  |  |
| Engineering Jobs                                                                           | Engineer                                  | 11      | 3       | 14      | 13      | 6       | 19      | 13      | 6               | 19      |  |  |
| Technical Jobs                                                                             | Various technical jobs                    | 62      | 31      | 93      | 58      | 32      | 90      | 58      | 32              | 90      |  |  |
| Administrative and Financial Jobs                                                          | Various administrative and financial jobs | 168     | 113     | 281     | 149     | 123     | 272     | 149     | 124             | 273     |  |  |
| Other Jobs                                                                                 | Inspector, Researcher                     | 235     | 47      | 282     | 205     | 64      | 269     | 204     | 63              | 267     |  |  |
| Supportive Jobs ( third category)                                                          | Various support jobs                      | 114     | 41      | 155     | 115     | 40      | 155     | 115     | 39              | 154     |  |  |
|                                                                                            | Total                                     | 598     | 237     | 835     | 546     | 267     | 813     | 545     | 266             | 811     |  |  |
|                                                                                            | Total Cost of Salaries                    | 3326604 | 1318403 | 4645007 | 3290103 | 1608897 | 4899000 | 3354001 | 1636999         | 4991000 |  |  |