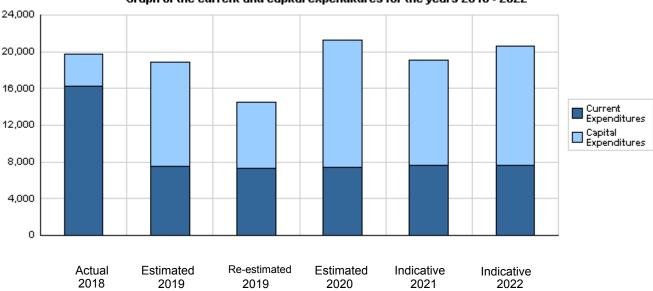

## Budget of Chapter 2901 - Ministry of Labour For the Year 2020 Distributed According to Program

(In JDs)

| Prog. | Description                         | Current      | Capital      | Total        |
|-------|-------------------------------------|--------------|--------------|--------------|
|       | ·                                   | Expenditures | Expenditures | Expenditures |
| 4801  | Administration and Support Services | 2,753,000    | 600,000      | 3,353,000    |
| 4805  | Labor Market Regulation             | 3,935,000    | 1,100,000    | 5,035,000    |
| 4810  | Training and Employment             | 708,000      | 12,080,000   | 12,788,000   |
| 4815  | Appropriate Work Environment        | 0            | 90,000       | 90,000       |
|       | Total                               | 7,396,000    | 13,870,000   | 21,266,000   |

#### Total Expenditures for the Year 2020 Distributed According to Programs