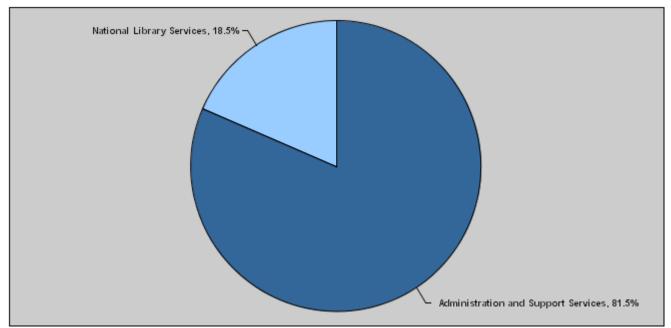

#### Budget of Chapter 3003 - Ministry of Culture / Department of the National Library For the Year 2020 Distributed According to Program

|       |                                     |              |              | (In JDs)     |
|-------|-------------------------------------|--------------|--------------|--------------|
| Prog. | Description                         | Current      | Capital      | Total        |
| -     |                                     | Expenditures | Expenditures | Expenditures |
| 5101  | Administration and Support Services | 772.000      | 0            | 772.000      |
| 5101  | Administration and Support Services | 112,000      | -            | ,            |
| 5105  | National Library Services           | 0            | 175,000      | 175,000      |
|       | Total                               | 772,000      | 175,000      | 947,000      |