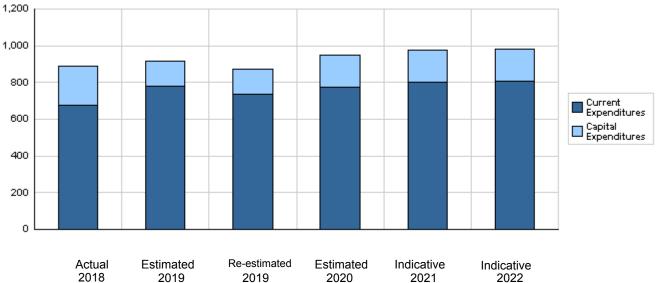

#### for the Years 2018 - 2022

|       |                                        |            |            |              |           |         | (11303) |
|-------|----------------------------------------|------------|------------|--------------|-----------|---------|---------|
|       |                                        | Actual     | Estimated  | Re-estimated | Estimated | Indic   | ative   |
|       | Description                            | 2018       | 2019       | 2019         | 2020      | 2021    | 2022    |
| Group |                                        | Current Ex | penditures |              |           | 1       |         |
| 2111  | Salaries, Wages and Allowances         | 501,621    | 530,000    | 491,000      | 510,000   | 528,000 | 535,000 |
| 2121  | Social Security Contributions          | 51,713     | 50,000     | 48,000       | 50,000    | 51,000  | 52,000  |
| 2211  | Use of Goods and Services              | 116,160    | 190,000    | 188,000      | 200,000   | 210,000 | 210,000 |
| 2821  | Other Current Expenditures             | 6,064      | 9,000      | 9,000        | 12,000    | 12,000  | 12,000  |
|       | Total current expenditures             | 675,558    | 779,000    | 736,000      | 772,000   | 801,000 | 809,000 |
|       |                                        | Capital Ex | penditures |              | •         |         |         |
| 2211  | Use of Goods and Services              | 99,983     | 60,000     | 60,000       | 100,000   | 100,000 | 100,000 |
| 3112  | Devices, Machinery and Equipment       | 114,872    | 75,000     | 75,000       | 75,000    | 75,000  | 75,000  |
|       | Total capital expenditures             | 214,855    | 135,000    | 135,000      | 175,000   | 175,000 | 175,000 |
|       | Treasury                               | 214,855    | 135,000    | 135,000      | 175,000   | 175,000 | 175,000 |
|       | Total current and capital expenditures | 890,413    | 914,000    | 871,000      | 947,000   | 976,000 | 984,000 |