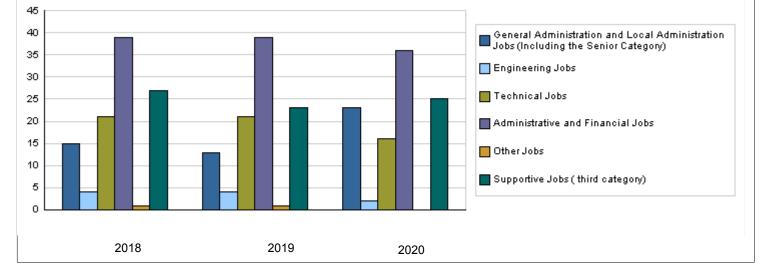

|                                                                                            | Number of Staff o                    | f the M | inistry / | Depar  | tment             |        |        |                     |        |        |
|--------------------------------------------------------------------------------------------|--------------------------------------|---------|-----------|--------|-------------------|--------|--------|---------------------|--------|--------|
| Group                                                                                      | Job                                  |         | 2018      |        |                   | 2019   |        | Preliminary<br>2020 |        |        |
| •                                                                                          |                                      | Male    | Female    | Total  | Male Female Total |        |        | Male                | Female | Total  |
| General Administration and Local<br>Administration Jobs (Including the Senior<br>Category) | Leadership jobs                      | 8       | 7         | 15     | 7                 | 6      | 13     | 10                  | 13     | 23     |
| Engineering Jobs                                                                           | Engineer                             | 4       | 0         | 4      | 4                 | 0      | 4      | 2                   | 0      | 2      |
| Technical Jobs                                                                             | Programmers and<br>Inspectors        | 8       | 13        | 21     | 8                 | 13     | 21     | 8                   | 8      | 16     |
| Administrative and Financial Jobs                                                          | Administrative and<br>financial jobs | 4       | 35        | 39     | 4                 | 35     | 39     | 4                   | 32     | 36     |
| Other Jobs                                                                                 | Legal / inclusive contract           | 0       | 1         | 1      | 0                 | 1      | 1      | 0                   | 0      | 0      |
| Supportive Jobs ( third category)                                                          | Administrative services              | 20      | 7         | 27     | 18                | 5      | 23     | 19                  | 6      | 25     |
|                                                                                            | Total                                | 44      | 63        | 107    | 41                | 60     | 101    | 43                  | 59     | 102    |
|                                                                                            | Total Cost of Salaries               | 227539  | 325795    | 553334 | 218802            | 320198 | 539000 | 236078              | 323922 | 560000 |