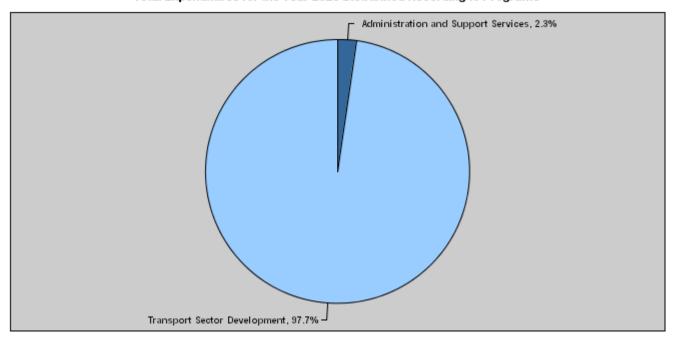

## Budget of Chapter 3101 - Ministry of Transport For the Year 2020 Distributed According to Program

(In JDs)

| Prog. | Description                         | Current      | Capital      | Total        |
|-------|-------------------------------------|--------------|--------------|--------------|
|       |                                     | Expenditures | Expenditures | Expenditures |
| 5301  | Administration and Support Services | 761,000      | 0            | 761,000      |
| 5305  | Transport Sector Development        | 523,000      | 31,811,000   | 32,334,000   |
|       | Total                               | 1,284,000    | 31,811,000   | 33,095,000   |

# Total Expenditures for the Year 2020 Distributed According to Programs

Estimated Allocations for Females distributed according to Programs for the Years 2018 - 2022

|      | Program                             | 2018    | 2019     | 2020     | 2021     | 2022     |
|------|-------------------------------------|---------|----------|----------|----------|----------|
| 5301 | Administration and Support Services | 313000  | 319000   | 337000   | 351000   | 355000   |
| 5305 | Transport Sector Development        | 8659000 | 11156000 | 14550000 | 15188000 | 15726000 |
|      | Total                               | 8972000 | 11475000 | 14887000 | 15539000 | 16081000 |