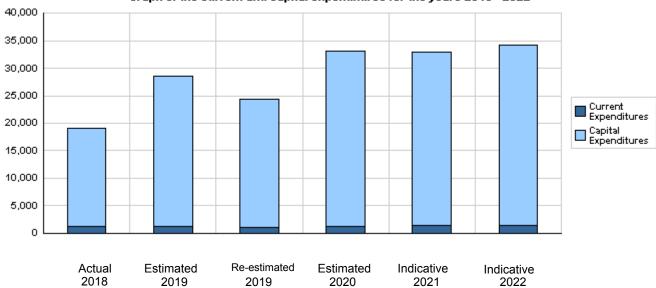

# Overall Summary of Expenditures for Chapter 3101- Ministry of Transport for the Years 2018 - 2022

(In JDs)

|                      |                                              | Actual     | Estimated   | Re-estimated | Estimated  | Indi       | cative     |  |
|----------------------|----------------------------------------------|------------|-------------|--------------|------------|------------|------------|--|
|                      | Description                                  | 2018       | 2019        | 2019         | 2020       | 2021       | 2022       |  |
| Group                |                                              | Current E  | xpenditures |              | '          | -          |            |  |
| 2111                 | Salaries, Wages and Allowances               | 887,662    | 995,000     | 852,000      | 935,000    | 998,000    | 1,011,000  |  |
| 2121                 | Social Security Contributions                | 98,292     | 115,000     | 97,000       | 113,000    | 115,000    | 117,000    |  |
| 2211                 | Use of Goods and Services                    | 177,038    | 203,000     | 201,000      | 218,000    | 235,000    | 237,000    |  |
| 2821                 | Other Current Expenditures                   | 19,794     | 18,000      | 18,000       | 18,000     | 18,000     | 18,000     |  |
|                      | Total current expenditures                   | 1,182,786  | 1,331,000   | 1,168,000    | 1,284,000  | 1,366,000  | 1,383,000  |  |
| Capital Expenditures |                                              |            |             |              |            |            |            |  |
| 2211                 | Use of Goods and Services                    | 269,712    | 487,895     | 389,000      | 395,000    | 255,000    | 199,000    |  |
| 2511                 | Subsidies to Public Corporations             | 1,975,000  | 1,500,000   | 1,500,000    | 1,500,000  | 1,500,000  | 1,500,000  |  |
| 2632                 | Subsidy to General Government Units/ Capital | 5,288,033  | 0           | 0            | 0          | 0          | 0          |  |
| 2822                 | Other Capital Expenditures                   | 865,481    | 1,450,105   | 1,024,000    | 1,805,000  | 1,465,000  | 316,000    |  |
| 3111                 | Buildings and Constructions                  | 8,357,876  | 14,603,000  | 11,245,000   | 16,119,000 | 21,336,000 | 23,695,000 |  |
| 3112                 | Devices, Machinery and Equipment             | 35,132     | 618,000     | 420,000      | 2,487,000  | 35,000     | 15,000     |  |
| 3122                 | Inventories                                  | 2,134      | 5,000       | 0            | 5,000      | 5,000      | 5,000      |  |
| 3141                 | Lands                                        | 1,035,434  | 8,600,000   | 8,600,000    | 9,500,000  | 7,000,000  | 7,000,000  |  |
|                      | Total capital expenditures                   | 17,828,802 | 27,264,000  | 23,178,000   | 31,811,000 | 31,596,000 | 32,730,000 |  |
|                      | Treasury                                     | 17,828,802 | 27,264,000  | 23,178,000   | 31,811,000 | 31,596,000 | 32,730,000 |  |
|                      | Total current and capital expenditures       | 19,011,588 | 28,595,000  | 24,346,000   | 33,095,000 | 32,962,000 | 34,113,000 |  |

## (Thousands of JDs)

# Graph of the current and capital expenditures for the years 2018 - 2022