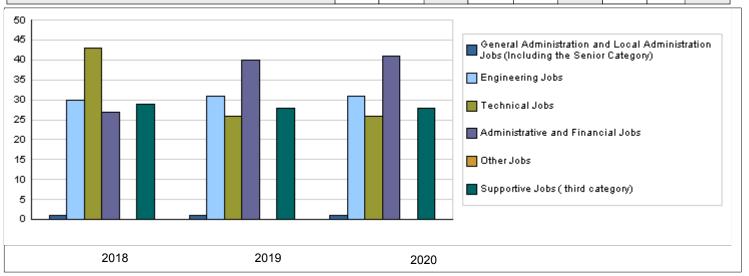

|                                                                                            | Number of Staff o                 | f the M | inistry / | Depar  | tment  |        |        |        |                     |         |  |
|--------------------------------------------------------------------------------------------|-----------------------------------|---------|-----------|--------|--------|--------|--------|--------|---------------------|---------|--|
| Group                                                                                      | Job                               |         | 2018      |        |        | 2019   |        |        | Preliminary<br>2020 |         |  |
| •                                                                                          |                                   | Male    | Female    | Total  | Male   | Female | Total  | Male   | Female              | Total   |  |
| General Administration and Local<br>Administration Jobs (Including the Senior<br>Category) | Leadership jobs                   | 1       | 0         | 1      | 0      | 1      | 1      | 0      | 1                   | 1       |  |
| Engineering Jobs                                                                           | Engineer                          | 12      | 18        | 30     | 12     | 19     | 31     | 12     | 19                  | 31      |  |
| Technical Jobs                                                                             | Technical jobs                    | 16      | 27        | 43     | 12     | 14     | 26     | 12     | 14                  | 26      |  |
| Administrative and Financial Jobs                                                          | Administrative and financial jobs | 13      | 14        | 27     | 18     | 22     | 40     | 18     | 23                  | 41      |  |
| Other Jobs                                                                                 | Others                            | 0       | 0         | 0      | 0      | 0      | 0      | 0      | 0                   | 0       |  |
| Supportive Jobs ( third category)                                                          | Support jobs                      | 25      | 4         | 29     | 24     | 4      | 28     | 24     | 4                   | 28      |  |
|                                                                                            | Total                             | 67      | 63        | 130    | 66     | 60     | 126    | 66     | 61                  | 127     |  |
|                                                                                            | Total Cost of Salaries            | 508146  | 477808    | 985954 | 497095 | 451905 | 949000 | 544630 | 503370              | 1048000 |  |