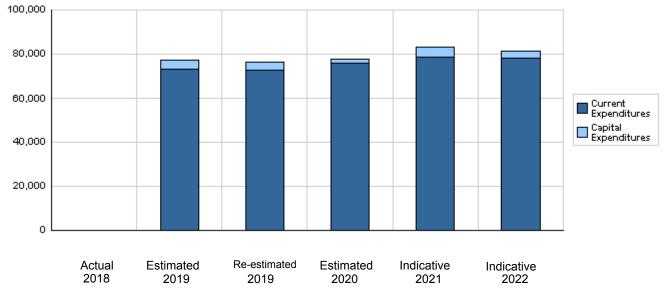

Overall Summary of Expenditures for Chapter 3302- Ministry of Awqaf, Islamic Affairs and Holy Places