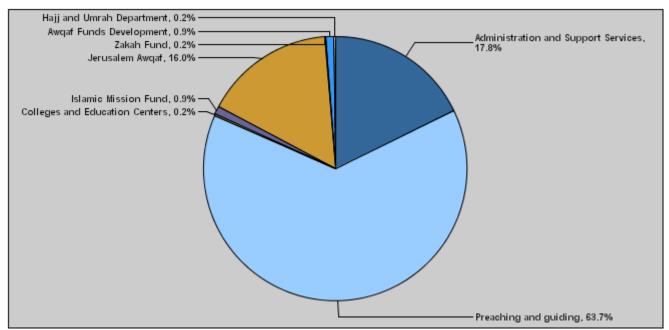

ervices | 13,560,000   | 341,000      | 13,901,000   |
| 6062  | Preaching and guiding               | 48,409,000   | 1,199,000    | 49,608,000   |
| 6063  | Colleges and Education Centers      | 165,500      | 0            | 165,500      |
| 6064  | Islamic Mission Fund                | 735,000      | 0            | 735,000      |
| 6065  | Jerusalem Awqaf                     | 11,986,000   | 464,000      | 12,450,000   |
| 6066  | Zakah Fund                          | 152,500      | 0            | 152,500      |
| 6067  | Awqaf Funds Development             | 684,000      | 0            | 684,000      |
| 6069  | Hajj and Umrah Department           | 182,000      | 0            | 182,000      |
|       | Total                               | 75,874,000   | 2,004,000    | 77,878,000   |



### Total Expenditures for the Year 2020 Distributed According to Programs

### Estimated Allocations for Females distributed according to Programs for the Years 2018 - 2022

|      | Program                             | 2018 | 2019   | 2020   | 2021   | 2022   |
|------|-------------------------------------|------|--------|--------|--------|--------|
| 6061 | Administration and Support Services | 0    | 400000 | 400000 | 400000 | 400000 |
| 6062 | Preaching and guiding               | 0    | 550000 | 550000 | 550000 | 550000 |
|      | Total                               | 0    | 950000 | 950000 | 950000 | 950000 |

### Estimated Allocations For Child distributed according to Programs for the Years 2018 - 2022

|      | Program                             | 2018 | 2019    | 2020    | 2