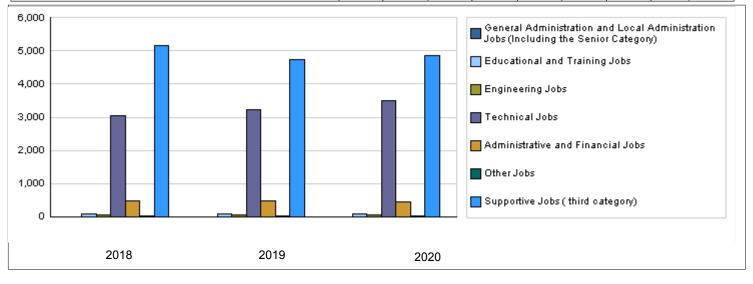

| Number of Staff of the Ministry / Department                                               |                                        |      |        |       |          |         |                     |          |         |          |
|--------------------------------------------------------------------------------------------|----------------------------------------|------|--------|-------|----------|---------|---------------------|----------|---------|----------|
| Group                                                                                      | 2018                                   |      |        |       | 2019     |         | Preliminary<br>2020 |          |         |          |
|                                                                                            |                                        | Male | Female | Total | Male     | Female  | Total               | Male     | Female  | Total    |
| General Administration and Local<br>Administration Jobs (Including the Senior<br>Category) | Secretary General/<br>Director General | 5    | 0      | 5     | 5        | 0       | 5                   | 6        | 0       | 6        |
| Educational and Training Jobs                                                              | Educational Jobs                       | 98   | 0      | 98    | 98       | 0       | 98                  | 98       | 0       | 98       |
| Engineering Jobs                                                                           | Engineering Jobs                       | 49   | 0      | 49    | 57       | 0       | 57                  | 57       | 0       | 57       |
| Technical Jobs                                                                             | Imam and Preacher                      | 2488 | 553    | 3041  | 2685     | 553     | 3238                | 2936     | 563     | 3499     |
| Administrative and Financial Jobs                                                          | Administrative and<br>Financial Jobs   | 311  | 183    | 494   | 311      | 183     | 494                 | 283      | 163     | 446      |
| Other Jobs                                                                                 | IT                                     | 32   | 0      | 32    | 35       | 0       | 35                  | 35       | 0       | 35       |
| Supportive Jobs ( third category)                                                          | Support jobs                           | 5080 | 85     | 5165  | 4655     | 85      | 4740                | 4760     | 85      | 4845     |
|                                                                                            | Total                                  | 8063 | 821    | 8884  | 7846     | 821     | 8667                | 8175     | 811     | 8986     |
|                                                                                            | Total Cost of Salaries                 | 0    | 0      | 0     | 50841030 | 5319970 | 56161000            | 53159334 | 5273666 | 58433000 |