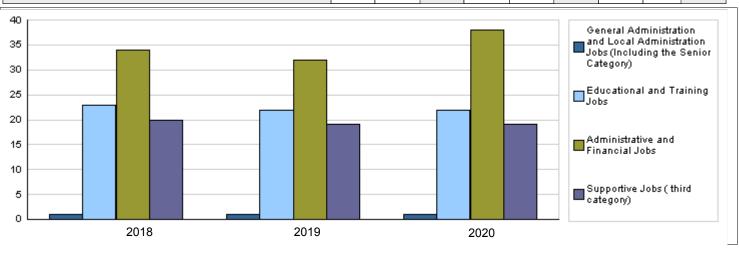

|                                                                                            | Number of Staff o      | f the M | inistry / | Depar | tment  |        |        |        |                 |        |
|--------------------------------------------------------------------------------------------|------------------------|---------|-----------|-------|--------|--------|--------|--------|-----------------|--------|
| Group                                                                                      | Job                    |         | 2018      |       |        | 2019   |        | Pr     | elimina<br>2020 | гу     |
| Group                                                                                      |                        | Male    | Female    | Total | Male   | Female | Total  | Male   | Female          | Total  |
| General Administration and Local<br>Administration Jobs (Including the Senior<br>Category) | Director General       | 1       | 0         | 1     | 0      | 1      | 1      | 0      | 1               | 1      |
| Educational and Training Jobs                                                              | Trainer                | 12      | 11        | 23    | 11     | 11     | 22     | 11     | 11              | 22     |
| Administrative and Financial Jobs                                                          |                        | 19      | 15        | 34    | 18     | 14     | 32     | 21     | 17              | 38     |
| Supportive Jobs ( third category)                                                          |                        | 14      | 6         | 20    | 13     | 6      | 19     | 13     | 6               | 19     |
|                                                                                            | Total                  | 46      | 32        | 78    | 42     | 32     | 74     | 45     | 35              | 80     |
|                                                                                            | Total Cost of Salaries | 0       | 0         | 0     | 300811 | 229189 | 530000 | 348750 | 271250          | 620000 |