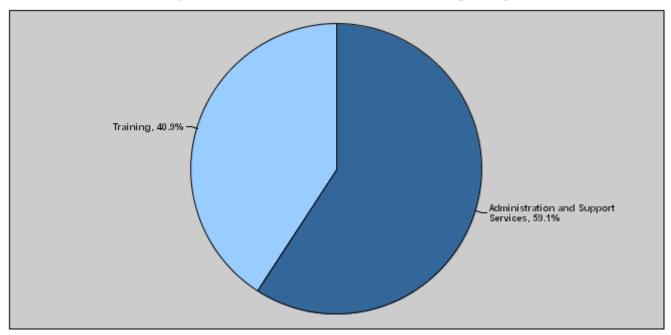

#### Budget of Chapter 3801 - Institute of Public Administration For the Year 2020 Distributed According to Program

(In JDs)

| Prog. | Description                         | Current      | Capital      | Total        |
|-------|-------------------------------------|--------------|--------------|--------------|
|       | ·                                   | Expenditures | Expenditures | Expenditures |
|       |                                     |              |              |              |
| 6101  | Administration and Support Services | 510,000      | 0            | 510,000      |
| 6102  | Training                            | 353,000      | 0            | 353,000      |
|       | Total                               | 863,000      | 0            | 863,000      |

## Total Expenditures for the Year 2020 Distributed According to Programs

Estimated Allocations for Females distributed according to Programs for the Years 2018 - 2022

|      | Program                             | 2018 | 2019   | 2020   | 2021   | 2022   |
|------|-------------------------------------|------|--------|--------|--------|--------|
| 6101 | Administration and Support Services | 0    | 117000 | 241000 | 248000 | 252000 |
| 6102 | Training                            | 0    | 194000 | 162000 | 168000 | 169000 |
|      | Total                               | 0    | 311000 | 403000 | 416000 | 421000 |