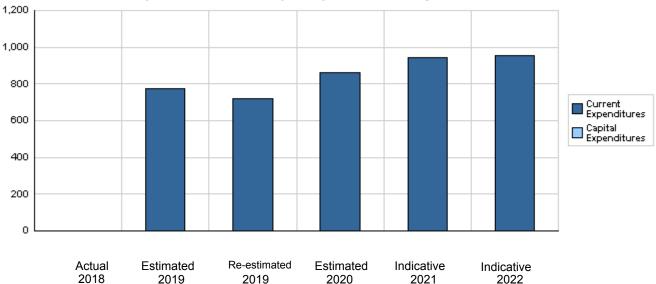

# Overall Summary of Expenditures for Chapter 3801- Institute of Public Administration for the Years 2018 - 2022

(In JDs)

|       |                                        | Actual     | Estimated  | Re-estimated | Estimated | Indic   | ative   |
|-------|----------------------------------------|------------|------------|--------------|-----------|---------|---------|
|       | Description                            | 2018       | 2019       | 2019         | 2020      | 2021    | 2022    |
| Group |                                        | Current Ex | penditures |              |           |         |         |
| 2111  | Salaries, Wages and Allowances         | 0          | 533,000    | 490,000      | 574,000   | 620,000 | 628,000 |
| 2121  | Social Security Contributions          | 0          | 45,000     | 40,000       | 46,000    | 53,000  | 54,000  |
| 2211  | Use of Goods and Services              | 0          | 153,000    | 151,000      | 179,000   | 208,000 | 210,000 |
| 2821  | Other Current Expenditures             | 0          | 36,000     | 35,000       | 58,000    | 58,000  | 58,000  |
| 3112  | Devices, Machinery and Equipment       | 0          | 6,000      | 5,000        | 6,000     | 6,000   | 6,000   |
|       | Total current expenditures             | 0          | 773,000    | 721,000      | 863,000   | 945,000 | 956,000 |
|       | Total capital expenditures             | 0          | 0          | 0            | 0         | 0       | 0       |
|       | Treasury                               | 0          | 0          | 0            | 0         | 0       | 0       |
|       | Total current and capital expenditures | 0          | 773,000    | 721,000      | 863,000   | 945,000 | 956,000 |

#### (Thousands of JDs)

## Graph of the current and capital expenditures for the years 2018 - 2022