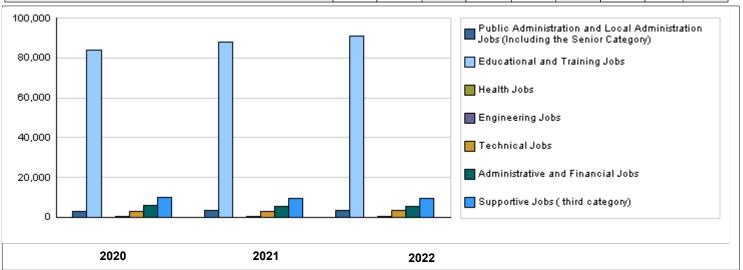

| Number of Staff of the Ministry / Department                                              |                                                     |           |           |           |           |           |           |                     |           |           |  |
|-------------------------------------------------------------------------------------------|-----------------------------------------------------|-----------|-----------|-----------|-----------|-----------|-----------|---------------------|-----------|-----------|--|
| Group                                                                                     | Job                                                 |           | 2020      |           |           | 2021      |           | Preliminary<br>2022 |           |           |  |
| ·                                                                                         |                                                     | Male      | Female    | Total     | Male      | Female    | Total     | Male                | Female    | Total     |  |
| Public Administration and Local<br>Administration Jobs (Including the Senior<br>Category) | Supervising and leading jobs                        | 1590      | 1660      | 3250      | 1688      | 1676      | 3364      | 1710                | 1696      | 3406      |  |
| Educational and Training Jobs                                                             | Consultant/ Cultural<br>Attache                     | 0         | 0         | 0         | 0         | 0         | 0         | 0                   | 0         | 0         |  |
|                                                                                           | Social<br>Worker/Trainer/Superviso<br>r/Coordinator | 1234      | 1130      | 2364      | 1282      | 1187      | 2469      | 1282                | 1187      | 2469      |  |
|                                                                                           | Teacher/Manager/assista<br>nt manager               | 31967     | 49791     | 81758     | 32520     | 52775     | 85295     | 34044               | 54230     | 88274     |  |
| Health Jobs                                                                               | Nurse                                               | 10        | 20        | 30        | 9         | 17        | 26        | 9                   | 17        | 26        |  |
| Engineering Jobs                                                                          | Engineering jobs                                    | 152       | 112       | 264       | 177       | 143       | 320       | 197                 | 173       | 370       |  |
| Technical Jobs                                                                            | Technical jobs                                      | 1201      | 1712      | 2913      | 1233      | 1700      | 2933      | 1433                | 1900      | 3333      |  |
| Administrative and Financial Jobs                                                         | Administrative and financial jobs                   | 3277      | 2564      | 5841      | 2685      | 2669      | 5354      | 2695                | 2688      | 5383      |  |
| Supportive Jobs ( third category)                                                         | Support jobs                                        | 4508      | 5375      | 9883      | 5091      | 4462      | 9553      | 5091                | 4462      | 9553      |  |
|                                                                                           | Total                                               | 43939     | 62364     | 106303    | 44685     | 64629     | 109314    | 46461               | 66353     | 112814    |  |
|                                                                                           | Total Cost of Salaries                              | 358432988 | 508735176 | 867168164 | 374781876 | 542056124 | 916838000 | 398852369           | 569618631 | 968471000 |  |