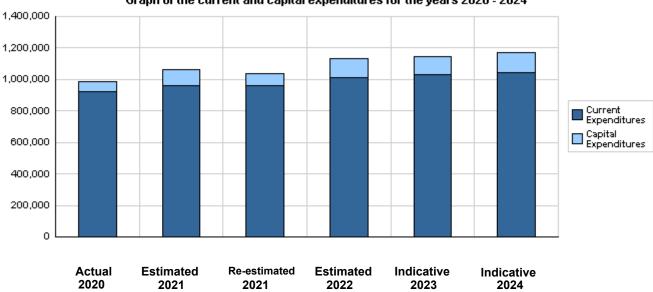

# Overall Summary of Expenditures for Chapter 2501- Ministry of Education for the Years 2020 - 2024

(In JDs)

|       |                                        | Actual      | Estimated     | Re-estimated  | Estimated     | Indic         | ative         |  |  |  |
|-------|----------------------------------------|-------------|---------------|---------------|---------------|---------------|---------------|--|--|--|
|       | Description                            | 2020        | 2021          | 2021          | 2022          | 2023          | 2024          |  |  |  |
| Group |                                        | Current E   | xpenditures   | 1             | I .           | l             |               |  |  |  |
| 2111  | Salaries, Wages and Allowances         | 771,227,335 | 825,718,000   | 825,718,000   | 867,955,000   | 880,733,000   | 893,703,000   |  |  |  |
| 2121  | Social Security Contributions          | 95,940,829  | 91,120,000    | 91,120,000    | 100,516,000   | 102,024,000   | 103,554,000   |  |  |  |
| 2211  | Use of Goods and Services              | 42,654,912  | 44,891,000    | 44,891,000    | 43,370,000    | 44,255,000    | 44,558,000    |  |  |  |
| 2511  | Subsidies to Public Corporations       | 80,000      | 80,000        | 80,000        | 380,000       | 380,000       | 380,000       |  |  |  |
| 2821  | Other Current Expenditures             | 15,965,449  | 1,650,000     | 1,650,000     | 1,330,000     | 1,330,000     | 1,330,000     |  |  |  |
|       | Total current expenditures             | 925,868,525 | 963,459,000   | 963,459,000   | 1,013,551,000 | 1,028,722,000 | 1,043,525,000 |  |  |  |
|       | Capital Expenditures                   |             |               |               |               |               |               |  |  |  |
| 2211  | Use of Goods and Services              | 21,440,008  | 25,500,000    | 18,695,000    | 34,588,000    | 30,540,000    | 33,270,000    |  |  |  |
| 2511  | Subsidies to Public Corporations       | 0           | 15,900,000    | 15,900,000    | 20,500,000    | 20,200,000    | 19,200,000    |  |  |  |
| 2822  | Other Capital Expenditures             | 89,866      | 303,000       | 303,000       | 1,302,000     | 435,000       | 570,000       |  |  |  |
| 3111  | Buildings and Constructions            | 36,308,190  | 42,523,000    | 33,376,000    | 48,294,000    | 54,551,000    | 60,986,000    |  |  |  |
| 3112  | Devices, Machinery and Equipment       | 694,495     | 8,646,000     | 3,546,000     | 7,665,000     | 7,505,000     | 7,540,000     |  |  |  |
| 3113  | Other Fixed Assets                     | 1,034,996   | 2,210,000     | 1,660,000     | 2,419,000     | 2,365,000     | 2,365,000     |  |  |  |
| 3122  | Inventories                            | 0           | 80,000        | 80,000        | 80,000        | 80,000        | 80,000        |  |  |  |
| 3141  | Lands                                  | 706,724     | 2,867,000     | 2,825,000     | 3,152,000     | 3,031,000     | 2,330,000     |  |  |  |
|       | Total capital expenditures             | 60,274,279  | 98,029,000    | 76,385,000    | 118,000,000   | 118,707,000   | 126,341,000   |  |  |  |
|       | Treasury                               | 60,274,279  | 85,859,000    | 72,390,000    | 100,840,000   | 97,392,000    | 100,916,000   |  |  |  |
|       | Loans                                  | 0           | 12,170,000    | 3,995,000     | 17,160,000    | 21,315,000    | 25,425,000    |  |  |  |
|       | Total current and capital expenditures | 986,142,804 | 1,061,488,000 | 1,039,844,000 | 1,131,551,000 | 1,147,429,000 | 1,169,866,000 |  |  |  |

#### Graph of the current and capital expenditures for the years 2020 - 2024