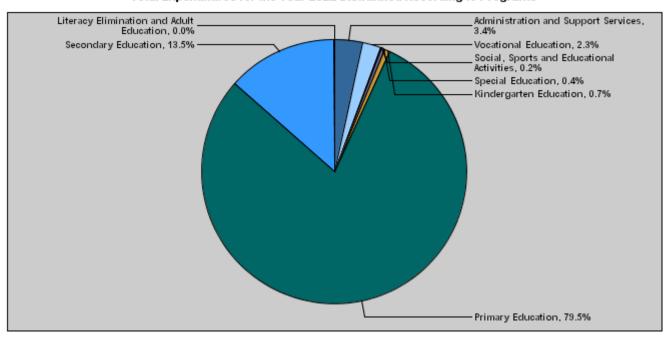

# Budget of Chapter 2501 - Ministry of Education For the Year 2022 Distributed According to Program

(In JDs)

|       |                                           |               |              | ( 020 )       |
|-------|-------------------------------------------|---------------|--------------|---------------|
| Prog. | Description                               | Current       | Capital      | Total         |
|       | ·                                         | Expenditures  | Expenditures | Expenditures  |
|       |                                           | -             | ,            | -             |
| 4401  | Administration and Support Services       | 33,760,000    | 4,986,000    | 38,746,000    |
| 4405  | Vocational Education                      | 23,721,000    | 1,955,000    | 25,676,000    |
| 4410  | Social, Sports and Educational Activities | 879,000       | 870,000      | 1,749,000     |
| 4415  | Special Education                         | 4,156,000     | 645,000      | 4,801,000     |
| 4420  | Kindergarten Education                    | 4,496,000     | 3,082,000    | 7,578,000     |
| 4425  | Primary Education                         | 838,122,000   | 61,937,000   | 900,059,000   |
| 4430  | Secondary Education                       | 107,907,000   | 44,525,000   | 152,432,000   |
| 4435  | Literacy Elimination and Adult Education  | 510,000       | 0            | 510,000       |
|       | Total                                     | 1,013,551,000 | 118,000,000  | 1,131,551,000 |

#### Total Expenditures for the Year 2022 Distributed According to Programs