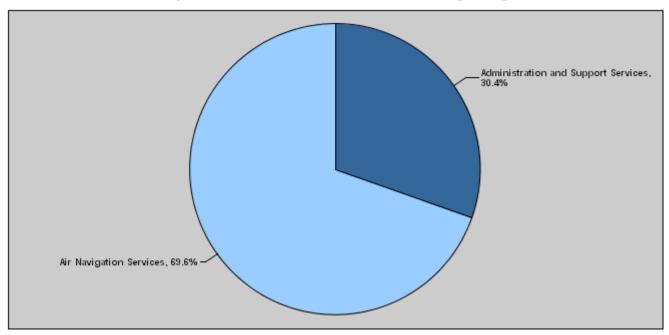

### Budget of Chapter 3105 - Civil Aviation Regulatory Commission For the Year 2022 Distributed According to Program

(In JDs)

| Prog. | Description                         | Current      | Capital      | Total        |
|-------|-------------------------------------|--------------|--------------|--------------|
|       |                                     | Expenditures | Expenditures | Expenditures |
| 6501  | Administration and Support Services | 3,382,500    | 0            | 3,382,500    |
| 6503  | Air Navigation Services             | 4,275,500    | 3,460,000    | 7,735,500    |
|       | Total                               | 7,658,000    | 3,460,000    | 11,118,000   |

### Total Expenditures for the Year 2022 Distributed According to Programs