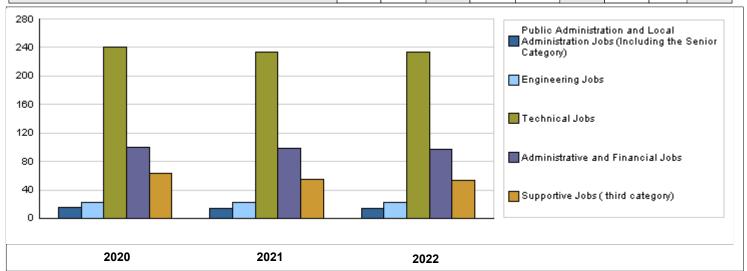

|                                                                                           | Number of Staff of the Ministry / Department             |         |                |         |         |                |         |            |                           |         |  |  |
|-------------------------------------------------------------------------------------------|----------------------------------------------------------|---------|----------------|---------|---------|----------------|---------|------------|---------------------------|---------|--|--|
| Group                                                                                     | Job                                                      | Male    | 2020<br>Female | Total   | Male    | 2021<br>Female | Total   | Pr<br>Male | elimina<br>2022<br>Female | Total   |  |  |
| Public Administration and Local<br>Administration Jobs (Including the Senior<br>Category) | Administrative Jobs (<br>manager, consultant,<br>commiss | 11      | 4              | 15      | 10      | 4              | 14      | 10         | 4                         | 14      |  |  |
| Engineering Jobs                                                                          | Engineering Jobs                                         | 17      | 6              | 23      | 17      | 6              | 23      | 17         | 6                         | 23      |  |  |
| Technical Jobs                                                                            | Technical Jobs                                           | 175     | 65             | 240     | 168     | 65             | 233     | 166        | 67                        | 233     |  |  |
| Administrative and Financial Jobs                                                         | Administrative and<br>Financial Jobs                     | 67      | 33             | 100     | 68      | 30             | 98      | 67         | 30                        | 97      |  |  |
| Supportive Jobs ( third category)                                                         | Support Jobs ( Office Boy, Typist, Driver)               | 48      | 16             | 64      | 42      | 13             | 55      | 42         | 11                        | 53      |  |  |
|                                                                                           | Total                                                    | 318     | 124            | 442     | 305     | 118            | 423     | 302        | 118                       | 420     |  |  |
|                                                                                           | Total Cost of Salaries                                   | 4332320 | 1689332        | 6021652 | 4334894 | 1677106        | 6012000 | 4688910    | 1832090                   | 6521000 |  |  |