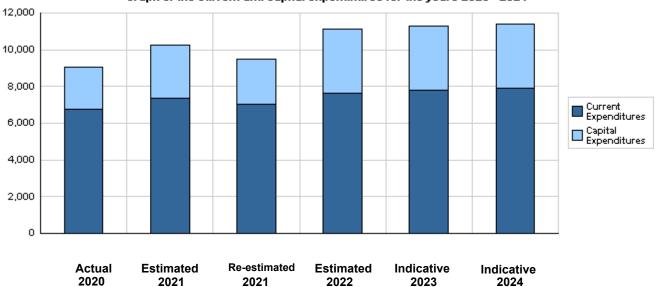

# Overall Summary of Expenditures for Chapter 3105- Civil Aviation Regulatory Commission for the Years 2020 - 2024

(In JDs)

|       |                                        | Actual    | Estimated   | Re-estimated | Estimated  | Indi       | cative     |
|-------|----------------------------------------|-----------|-------------|--------------|------------|------------|------------|
|       | Description                            | 2020      | 2021        | 2021         | 2022       | 2023       | 2024       |
| Group |                                        | Current E | xpenditures |              | l .        |            |            |
| 2111  | Salaries, Wages and Allowances         | 5,509,381 | 5,703,000   | 5,476,000    | 5,926,000  | 6,012,000  | 6,098,000  |
| 2121  | Social Security Contributions          | 512,271   | 580,000     | 536,000      | 595,000    | 604,000    | 612,000    |
| 2211  | Use of Goods and Services              | 660,652   | 784,000     | 780,000      | 867,000    | 927,000    | 937,000    |
| 2821  | Other Current Expenditures             | 60,459    | 270,000     | 270,000      | 270,000    | 270,000    | 270,000    |
|       | Total current expenditures             | 6,742,763 | 7,337,000   | 7,062,000    | 7,658,000  | 7,813,000  | 7,917,000  |
|       |                                        | Capital E | xpenditures |              |            |            |            |
| 2211  | Use of Goods and Services              | 865,082   | 1,116,000   | 1,056,000    | 1,610,000  | 1,530,000  | 1,460,000  |
| 2822  | Other Capital Expenditures             | 173,636   | 13,500      | 13,500       | 20,000     | 20,000     | 20,000     |
| 3112  | Devices, Machinery and Equipment       | 1,142,199 | 1,413,000   | 998,000      | 1,440,000  | 1,530,000  | 1,620,000  |
| 3122  | Inventories                            | 31,270    | 270,000     | 270,000      | 350,000    | 400,000    | 400,000    |
| 3141  | Lands                                  | 119,125   | 112,500     | 112,500      | 40,000     | 0          | 0          |
|       | Total capital expenditures             | 2,331,312 | 2,925,000   | 2,450,000    | 3,460,000  | 3,480,000  | 3,500,000  |
|       | Treasury                               | 2,331,312 | 2,925,000   | 2,450,000    | 3,460,000  | 3,480,000  | 3,500,000  |
|       | Total current and capital expenditures | 9,074,075 | 10,262,000  | 9,512,000    | 11,118,000 | 11,293,000 | 11,417,000 |

# Graph of the current and capital expenditures for the years 2020 - 2024