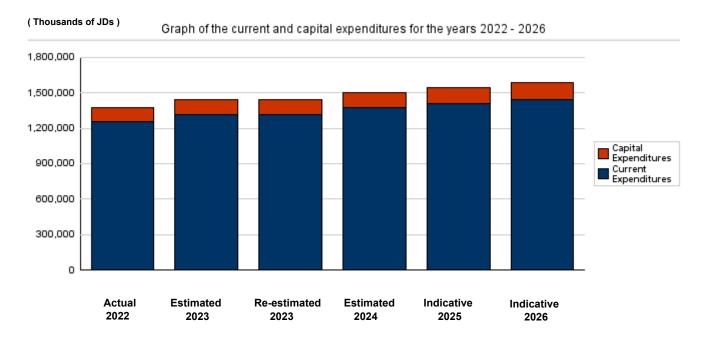

# Overall Summary of Expenditures for Chapter 0801- Ministry of Defence

## for the Years 2022 - 2026

| Description                           | Actual        | Estimated     | Re-estimated  |               | Difference<br>between estimated<br>2024 and re- |               | ative         |
|---------------------------------------|---------------|---------------|---------------|---------------|-------------------------------------------------|---------------|---------------|
|                                       | 2022          | 2023          | 2023          | 2024          | estimated<br>2023                               | 2025          | 2026          |
| Current Expenditure                   | 1,250,250,000 | 1,313,788,000 | 1,313,788,000 | 1,370,000,000 | 56,212,000                                      | 1,402,449,000 | 1,439,152,000 |
| Capital Expenditure                   | 120,597,000   | 131,887,000   | 131,887,000   | 133,054,000   | 1,167,000                                       | 141,837,000   | 150,632,000   |
| Total current and capital expenditure | 1,370,847,000 | 1,445,675,000 | 1,445,675,000 | 1,503,054,000 | 57,379,000                                      | 1,544,286,000 | 1,589,784,000 |